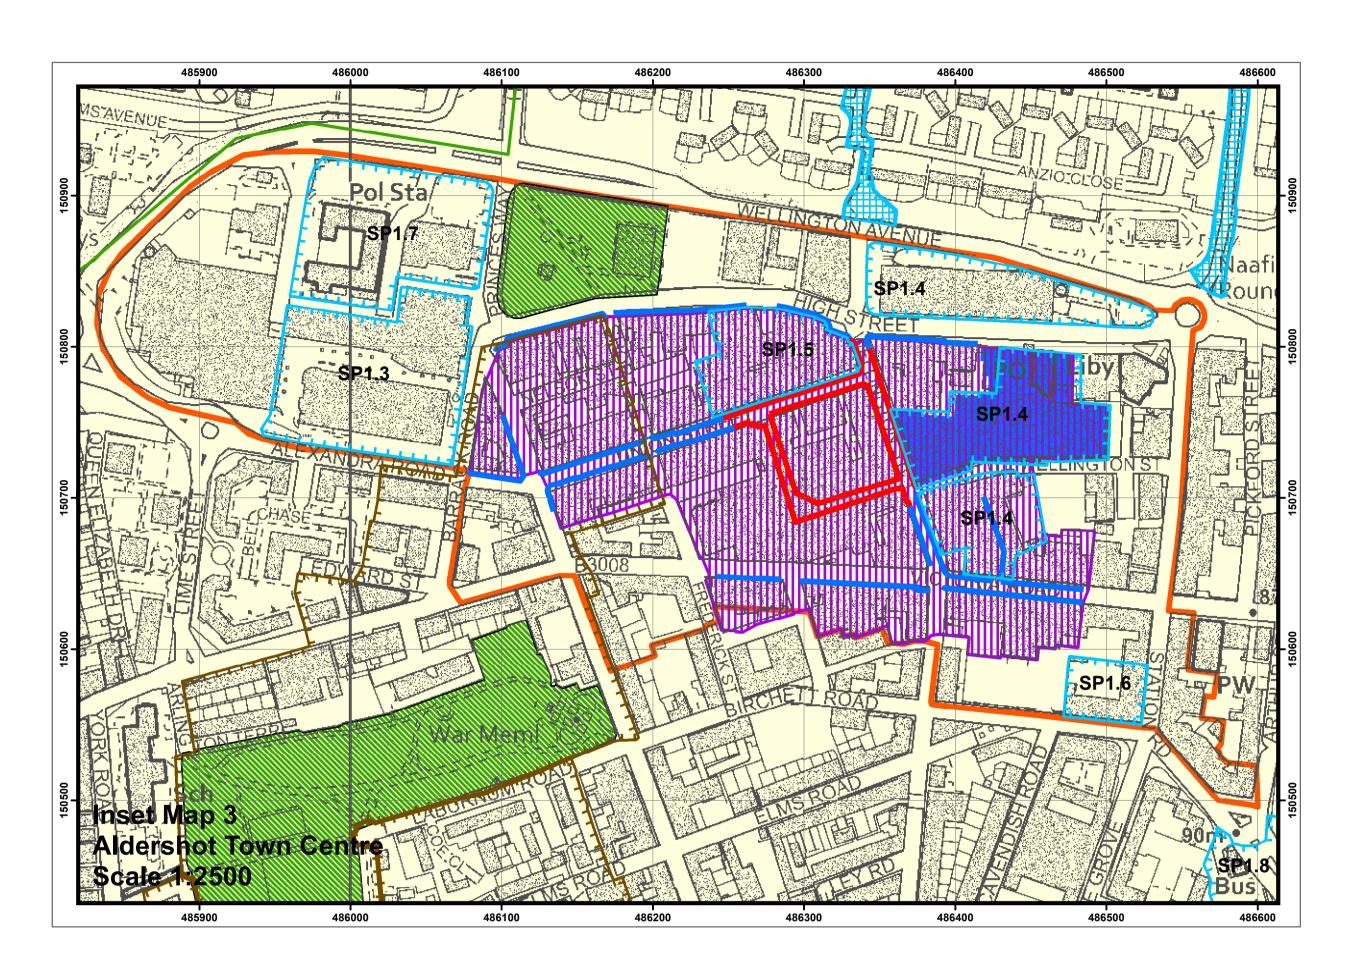

## Rushmoor Local Plan Inset Maps February 2019

| egend | Local Plan Designation                        | Local Plan Policy                                                            |
|-------|-----------------------------------------------|------------------------------------------------------------------------------|
|       | Defined Urban Area                            | SS2                                                                          |
|       | Town/District Centre                          | SP1, SP2, SP3, LN2                                                           |
|       | Primary Shopping Area                         | SP1, SP2                                                                     |
|       | Primary Frontage                              | SP1.1, SP2.1, SP3.1                                                          |
|       | Additional Primary Frontage (Farnborough)     | SP2.1                                                                        |
|       | Secondary Frontage                            | SP1.2, 2.2, 3.2                                                              |
|       | Additional Secondary Frontage (Aldershot)     | SP1.2                                                                        |
| T.    | Site Allocation (Shaping Places)              | SP1.3, SP1.4, SP1.5, SP1.6, SP1.7, SP1.8,<br>SP2.3, SP5, SP6, SP7, SP8, SP10 |
| ==]   | Site Allocation Wellesley (Shaping Places)    | SP5                                                                          |
|       | Airport Planning Policy Boundary              | SP4                                                                          |
|       | AAIB and RAIB                                 | SP4.5                                                                        |
|       | Conservation Area                             | HE3                                                                          |
|       | Scheduled Monuments *                         | HE1                                                                          |
|       | Parks and Gardens *                           | HE1                                                                          |
|       | Open Space                                    | DE6                                                                          |
|       | Playing Pitches                               | DE7                                                                          |
|       | Existing Travelling Showpeople Sites          | LN3                                                                          |
|       | Travelling Showpeople Allocation              | LN3.1, LN3.2                                                                 |
|       | Local Neighbourhood Facilities                | LN6                                                                          |
|       | Strategic Employment Sites                    | PC2, PC4, PC5, PC6                                                           |
|       | Locally Important Employment Sites            | PC3, PC7                                                                     |
| ΧX    | Special Protection Areas *                    | NE1, NE4                                                                     |
| XX    | Site of Special Scientific Interest *         | NE4                                                                          |
| ΛΛ    | Local Nature Reserves *                       | NE4                                                                          |
|       | Sites of Importance for Nature Conservation * | NE4                                                                          |
|       | Important Open Areas                          | NE2                                                                          |
|       | Green Corridors                               | NE2                                                                          |
|       | Countryside                                   | NE5                                                                          |
|       | Flood Zones *                                 | NE6                                                                          |
|       | Areas at Risk of Surface Water Flooding       | NE7                                                                          |