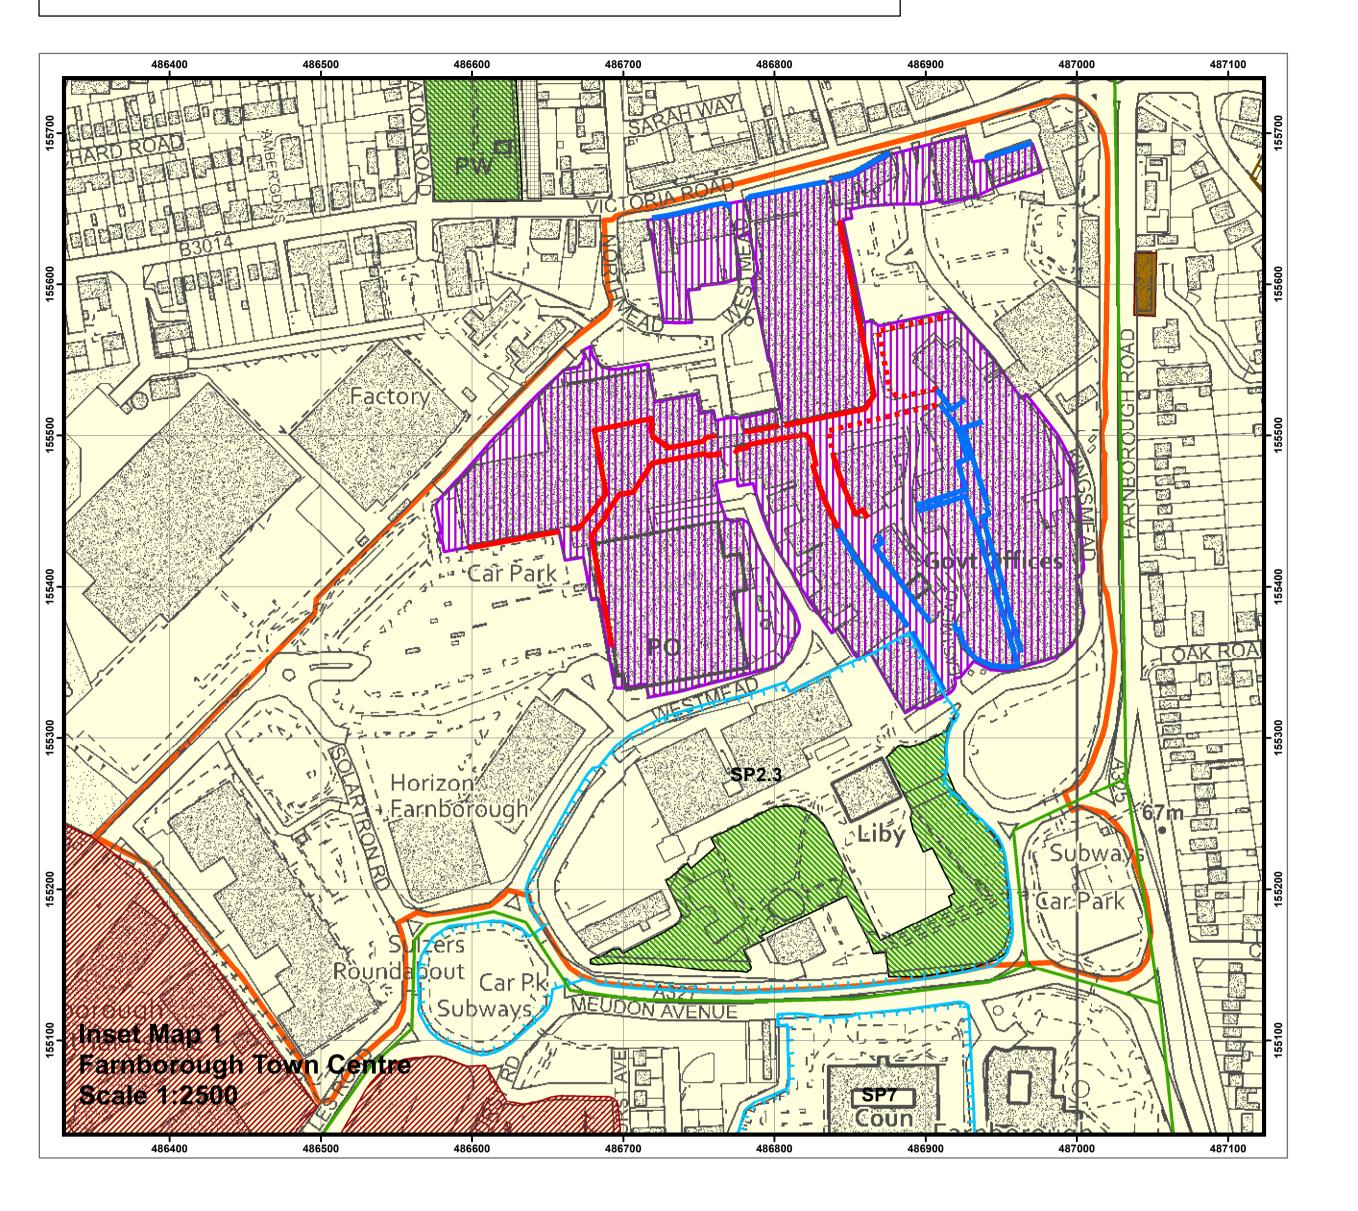

## Rushmoor Local Plan Inset Maps February 2019

| egend | Local Plan Designation                        | Local Plan Policy                                                            |
|-------|-----------------------------------------------|------------------------------------------------------------------------------|
|       | Defined Urban Area                            | SS2                                                                          |
|       | Town/District Centre                          | SP1, SP2, SP3, LN2                                                           |
|       | Primary Shopping Area                         | SP1, SP2                                                                     |
|       | Primary Frontage                              | SP1.1, SP2.1, SP3.1                                                          |
|       | Additional Primary Frontage (Farnborough)     | SP2.1                                                                        |
|       | Secondary Frontage                            | SP1.2, 2.2, 3.2                                                              |
|       | Additional Secondary Frontage (Aldershot)     | SP1.2                                                                        |
| T.    | Site Allocation (Shaping Places)              | SP1.3, SP1.4, SP1.5, SP1.6, SP1.7, SP1.8,<br>SP2.3, SP5, SP6, SP7, SP8, SP10 |
| ==]   | Site Allocation Wellesley (Shaping Places)    | SP5                                                                          |
|       | Airport Planning Policy Boundary              | SP4                                                                          |
|       | AAIB and RAIB                                 | SP4.5                                                                        |
|       | Conservation Area                             | HE3                                                                          |
|       | Scheduled Monuments *                         | HE1                                                                          |
|       | Parks and Gardens *                           | HE1                                                                          |
|       | Open Space                                    | DE6                                                                          |
|       | Playing Pitches                               | DE7                                                                          |
|       | Existing Travelling Showpeople Sites          | LN3                                                                          |
|       | Travelling Showpeople Allocation              | LN3.1, LN3.2                                                                 |
|       | Local Neighbourhood Facilities                | LN6                                                                          |
|       | Strategic Employment Sites                    | PC2, PC4, PC5, PC6                                                           |
|       | Locally Important Employment Sites            | PC3, PC7                                                                     |
| ΧX    | Special Protection Areas *                    | NE1, NE4                                                                     |
| XX    | Site of Special Scientific Interest *         | NE4                                                                          |
| ΛΛ    | Local Nature Reserves *                       | NE4                                                                          |
|       | Sites of Importance for Nature Conservation * | NE4                                                                          |
|       | Important Open Areas                          | NE2                                                                          |
|       | Green Corridors                               | NE2                                                                          |
|       | Countryside                                   | NE5                                                                          |
|       | Flood Zones *                                 | NE6                                                                          |
|       | Areas at Risk of Surface Water Flooding       | NE7                                                                          |