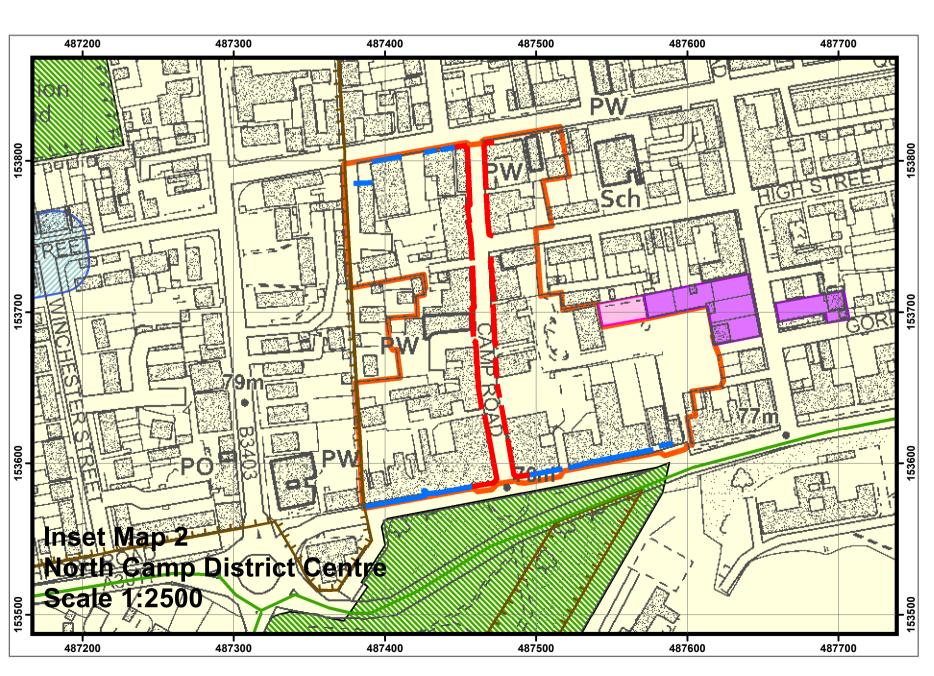

## Rushmoor Local Plan Inset Maps February 2019

| egend | Local Plan Designation                        | Local Plan Policy                                                            |
|-------|-----------------------------------------------|------------------------------------------------------------------------------|
|       | Defined Urban Area                            | SS2                                                                          |
|       | Town/District Centre                          | SP1, SP2, SP3, LN2                                                           |
|       | Primary Shopping Area                         | SP1, SP2                                                                     |
|       | Primary Frontage                              | SP1.1, SP2.1, SP3.1                                                          |
|       | Additional Primary Frontage (Farnborough)     | SP2.1                                                                        |
|       | Secondary Frontage                            | SP1.2, 2.2, 3.2                                                              |
|       | Additional Secondary Frontage (Aldershot)     | SP1.2                                                                        |
| T.    | Site Allocation (Shaping Places)              | SP1.3, SP1.4, SP1.5, SP1.6, SP1.7, SP1.8,<br>SP2.3, SP5, SP6, SP7, SP8, SP10 |
| ==]   | Site Allocation Wellesley (Shaping Places)    | SP5                                                                          |
|       | Airport Planning Policy Boundary              | SP4                                                                          |
|       | AAIB and RAIB                                 | SP4.5                                                                        |
|       | Conservation Area                             | HE3                                                                          |
|       | Scheduled Monuments *                         | HE1                                                                          |
|       | Parks and Gardens *                           | HE1                                                                          |
|       | Open Space                                    | DE6                                                                          |
|       | Playing Pitches                               | DE7                                                                          |
|       | Existing Travelling Showpeople Sites          | LN3                                                                          |
|       | Travelling Showpeople Allocation              | LN3.1, LN3.2                                                                 |
|       | Local Neighbourhood Facilities                | LN6                                                                          |
|       | Strategic Employment Sites                    | PC2, PC4, PC5, PC6                                                           |
|       | Locally Important Employment Sites            | PC3, PC7                                                                     |
| ΧX    | Special Protection Areas *                    | NE1, NE4                                                                     |
| XX    | Site of Special Scientific Interest *         | NE4                                                                          |
| ΛΛ    | Local Nature Reserves *                       | NE4                                                                          |
|       | Sites of Importance for Nature Conservation * | NE4                                                                          |
|       | Important Open Areas                          | NE2                                                                          |
|       | Green Corridors                               | NE2                                                                          |
|       | Countryside                                   | NE5                                                                          |
|       | Flood Zones *                                 | NE6                                                                          |
|       | Areas at Risk of Surface Water Flooding       | NE7                                                                          |