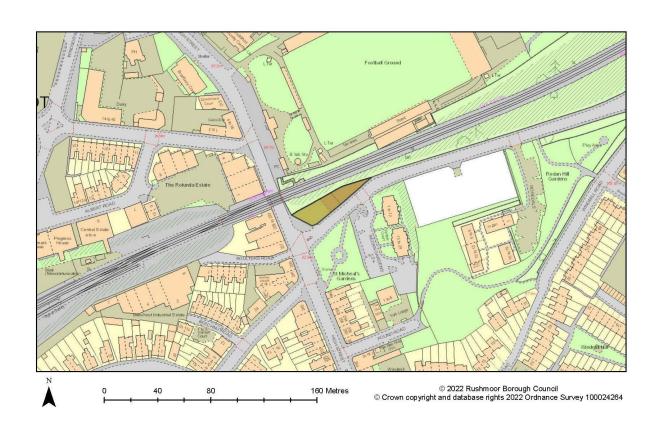

# Rushmoor Borough Council Offices, Farnborough Road, Farnborough

| Site Reference       | SHELAA ID: 14               |
|----------------------|-----------------------------|
| Site Area (Hectares) | 1.84                        |
| Ownership Status     | owned by a public authority |
| Planning Status      | not permissioned            |
| Permission Type      |                             |
| Permission Date      |                             |
| Deliverable          |                             |
| Site Capacity        | 150                         |
| Notes                |                             |
| Date First Added     | 2021-12-07                  |
| Date Last Updated    | 2021-12-07                  |
| End Date             |                             |