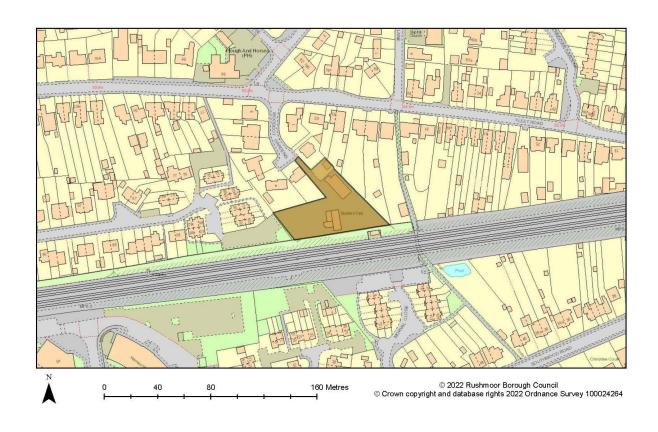

#### Blandford House and Malta Barracks, Shoe Lane, Aldershot

| Site Reference       | SHELAA ID: 572                                                                                                                                           |
|----------------------|----------------------------------------------------------------------------------------------------------------------------------------------------------|
| Site Area (Hectares) | 5.19                                                                                                                                                     |
| Ownership Status     | owned by a public authority                                                                                                                              |
| Planning Status      | permissioned                                                                                                                                             |
| Permission Type      | outline planning permission                                                                                                                              |
| Permission Date      | 2020-05-15                                                                                                                                               |
| Deliverable          |                                                                                                                                                          |
| Site Capacity        | 180                                                                                                                                                      |
| Notes                | Outline planning permission granted in May 2020 for up to 180 dwellings (ref. 17/00914/OUTPP). Note that areas of non-brownfield land have been excluded |
| Date First Added     | 2017-12-11                                                                                                                                               |
| Date Last Updated    | 2020-12-08                                                                                                                                               |
| End Date             |                                                                                                                                                          |