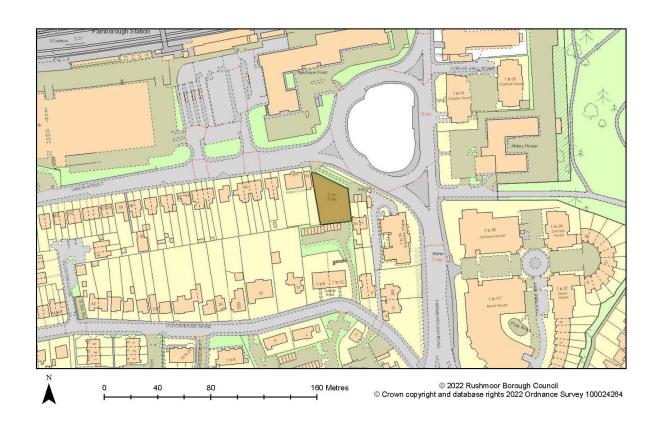

## Pinehurst Car Park, Kingsmead, Farnborough

| Site Reference       | SHELAA ID: 19               |
|----------------------|-----------------------------|
| Site Area (Hectares) | 0.87                        |
| Ownership Status     | owned by a public authority |
| Planning Status      | not permissioned            |
| Permission Type      |                             |
| Permission Date      |                             |
| Deliverable          |                             |
| Site Capacity        | 90                          |
| Notes                |                             |
| Date First Added     | 2021-12-07                  |
| Date Last Updated    | 2021-12-07                  |
| End Date             |                             |