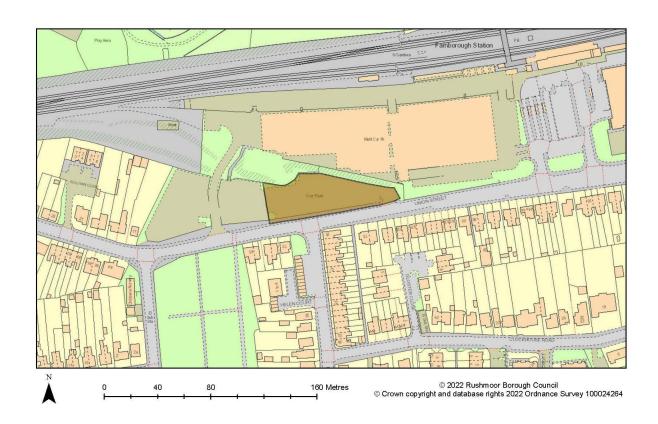

#### Farnborough Civic Quarter, Farnborough

| Site Reference       | SHELAA ID: 15                                             |
|----------------------|-----------------------------------------------------------|
| Site Area (Hectares) | 4.27                                                      |
| Ownership Status     | mixed ownership                                           |
| Planning Status      | not permissioned                                          |
| Permission Type      |                                                           |
| Permission Date      |                                                           |
| Deliverable          |                                                           |
| Site Capacity        | 700                                                       |
| Notes                | Note that areas of non-brownfield land have been excluded |
| Date First Added     | 2017-12-11                                                |
| Date Last Updated    | 2020-08-12                                                |
| End Date             |                                                           |