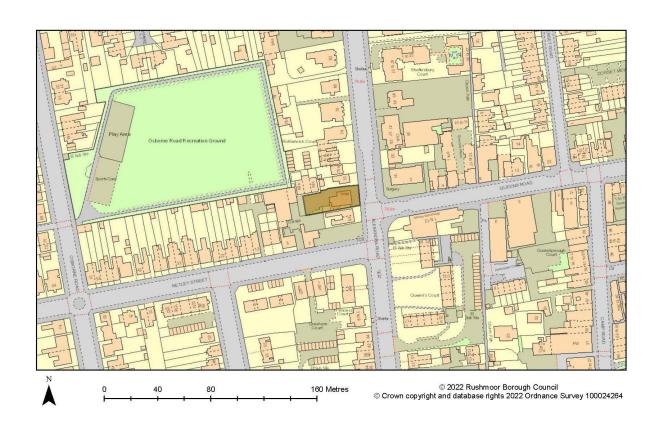

#### **Block 3 Queensmead, Farnborough**

| Γ                    | T = = =                                                                                                                                                                                                                                          |
|----------------------|--------------------------------------------------------------------------------------------------------------------------------------------------------------------------------------------------------------------------------------------------|
| Site Reference       | SHELAA ID: 618                                                                                                                                                                                                                                   |
| Site Area (Hectares) | 0.64                                                                                                                                                                                                                                             |
| Ownership Status     | owned by a public authority                                                                                                                                                                                                                      |
| Planning Status      | permissioned                                                                                                                                                                                                                                     |
| Permission Type      | full planning permission                                                                                                                                                                                                                         |
| Permission Date      | 2019-07-23                                                                                                                                                                                                                                       |
| Deliverable          | yes                                                                                                                                                                                                                                              |
| Site Capacity        | 99                                                                                                                                                                                                                                               |
| Notes                | Planning permission granted in July 2019 for the partial demolition of Kingsmead Shopping Centre and the erection of an extension comprising retail use on the ground floor (3,108 sq. m) and 99 apartments over nine floors (ref. 19/00103/FUL) |
| Date First Added     | 2018-12-10                                                                                                                                                                                                                                       |
| Date Last Updated    | 2020-12-08                                                                                                                                                                                                                                       |
| End Date             | 2020-12-08                                                                                                                                                                                                                                       |