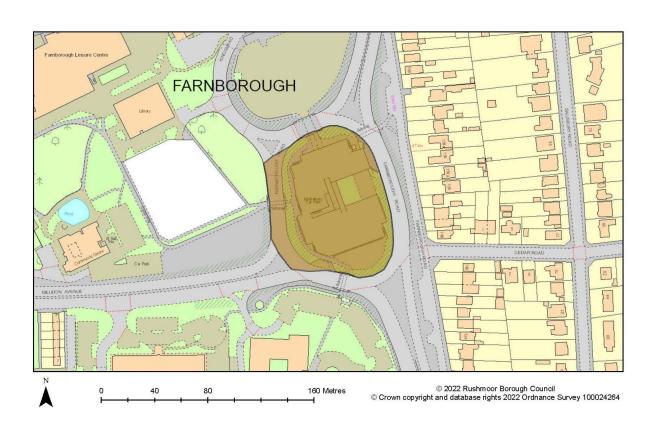

#### Farnborough Civic Quarter, Farnborough

| Site Reference       | SHELAA ID: 15                                             |
|----------------------|-----------------------------------------------------------|
| Site Area (Hectares) | 4.27                                                      |
| Ownership Status     | mixed ownership                                           |
| Planning Status      | not permissioned                                          |
| Permission Type      |                                                           |
| Permission Date      |                                                           |
| Deliverable          |                                                           |
| Site Capacity        | 700                                                       |
| Notes                | Note that areas of non-brownfield land have been excluded |
| Date First Added     | 2017-12-11                                                |
| Date Last Updated    | 2020-08-12                                                |
| End Date             |                                                           |