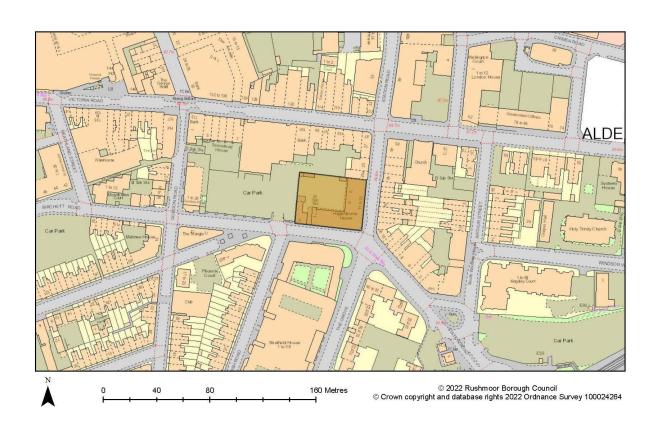

## The Galleries Shopping Centre, High Street Multi-Storey Car Park and The Arcade, Aldershot

| Site Reference       | SHELAA ID: 554                                                                                                                                                                                                                                                          |
|----------------------|-------------------------------------------------------------------------------------------------------------------------------------------------------------------------------------------------------------------------------------------------------------------------|
| Site Area (Hectares) | 1.84                                                                                                                                                                                                                                                                    |
| Ownership Status     | mixed ownership                                                                                                                                                                                                                                                         |
| Planning Status      | pending decision                                                                                                                                                                                                                                                        |
| Permission Type      |                                                                                                                                                                                                                                                                         |
| Permission Date      |                                                                                                                                                                                                                                                                         |
| Deliverable          | yes                                                                                                                                                                                                                                                                     |
| Site Capacity        | 596                                                                                                                                                                                                                                                                     |
| Notes                | The Council's Development Management Committee resolved to grant planning permission in November 2020 for a phased development of 596 flats, including flexible commercial uses, subject to the completion of a satisfactory s106 legal agreement (ref. 20/00508/FULPP) |
| Date First Added     | 2017-12-11                                                                                                                                                                                                                                                              |
| Date Last Updated    | 2020-12-08                                                                                                                                                                                                                                                              |
| End Date             |                                                                                                                                                                                                                                                                         |