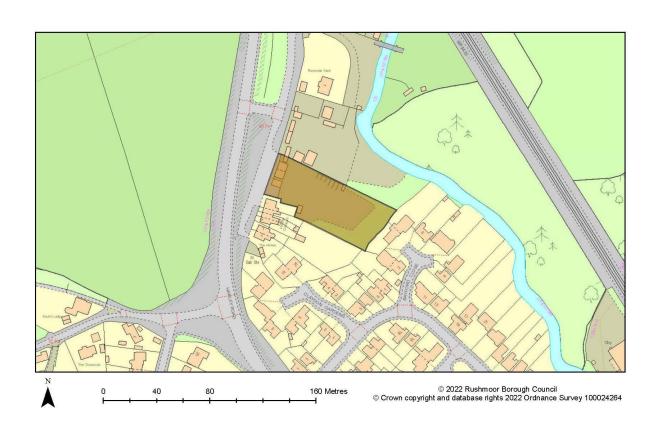

# Land adjacent to Green Hedges, Hawley Road, Farnborough

| Site Reference       | SHELAA ID: 612                                                                                                                                                                   |
|----------------------|----------------------------------------------------------------------------------------------------------------------------------------------------------------------------------|
| Site Area (Hectares) | 0.33                                                                                                                                                                             |
| Ownership Status     | not owned by a public authority                                                                                                                                                  |
| Planning Status      | permissioned                                                                                                                                                                     |
| Permission Type      | full planning permission                                                                                                                                                         |
| Permission Date      | 2021-03-11                                                                                                                                                                       |
| Deliverable          | yes                                                                                                                                                                              |
| Site Capacity        | 10                                                                                                                                                                               |
| Notes                | Planning permission granted in March 2021 for<br>the redevelopment of the site with 10<br>dwellings, comprising 6 two-bedroom and 4<br>three-bedroom units (ref. 20/00716/FULPP) |
| Date First Added     | 2018-12-10                                                                                                                                                                       |
| Date Last Updated    | 2021-12-07                                                                                                                                                                       |
| End Date             |                                                                                                                                                                                  |

## Land adjacent to Green Hedges, Hawley Road, Farnborough

| Site Reference       | SHELAA ID: 632                  |
|----------------------|---------------------------------|
| Site Area (Hectares) | 0.16                            |
| Ownership Status     | not owned by a public authority |
| Planning Status      | pending decision                |
| Permission Type      |                                 |
| Permission Date      |                                 |
| Deliverable          |                                 |
| Site Capacity        | 6                               |
| Notes                |                                 |
| Date First Added     | 2021-12-07                      |
| Date Last Updated    | 2021-12-07                      |
| End Date             |                                 |