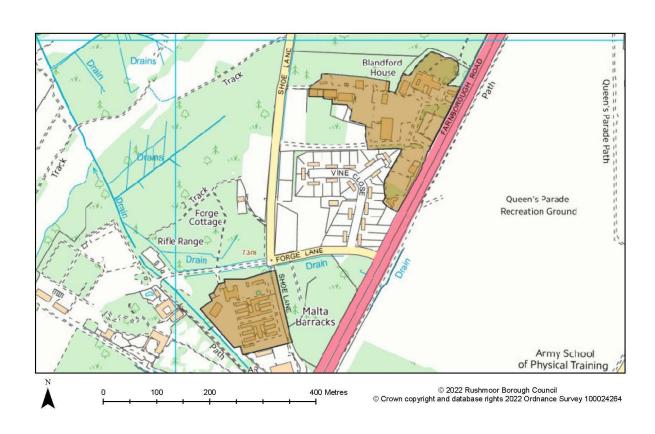

#### Blandford House and Malta Barracks, Shoe Lane, Aldershot

| Site Reference       | SHELAA ID: 572                                                                                                                                           |
|----------------------|----------------------------------------------------------------------------------------------------------------------------------------------------------|
| Site Area (Hectares) | 5.19                                                                                                                                                     |
| Ownership Status     | owned by a public authority                                                                                                                              |
| Planning Status      | permissioned                                                                                                                                             |
| Permission Type      | outline planning permission                                                                                                                              |
| Permission Date      | 2020-05-15                                                                                                                                               |
| Deliverable          |                                                                                                                                                          |
| Site Capacity        | 180                                                                                                                                                      |
| Notes                | Outline planning permission granted in May 2020 for up to 180 dwellings (ref. 17/00914/OUTPP). Note that areas of non-brownfield land have been excluded |
| Date First Added     | 2017-12-11                                                                                                                                               |
| Date Last Updated    | 2020-12-08                                                                                                                                               |
| End Date             |                                                                                                                                                          |