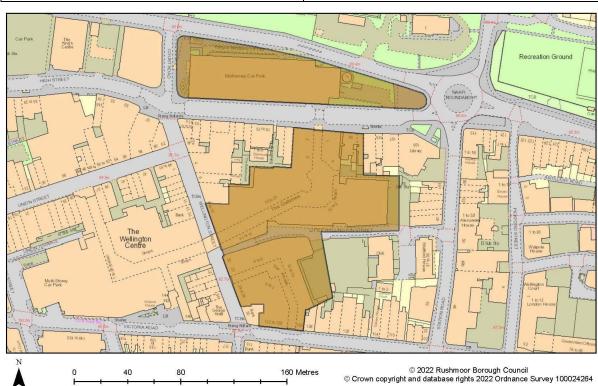

## The Galleries Shopping Centre, High Street Multi-Storey Car Park and The Arcade, Aldershot

| Site Reference       | SHELAA ID: 554                                                                                                                                                                                                                                                          |
|----------------------|-------------------------------------------------------------------------------------------------------------------------------------------------------------------------------------------------------------------------------------------------------------------------|
| Site Area (Hectares) | 1.84                                                                                                                                                                                                                                                                    |
| Ownership Status     | mixed ownership                                                                                                                                                                                                                                                         |
| Planning Status      | pending decision                                                                                                                                                                                                                                                        |
| Permission Type      |                                                                                                                                                                                                                                                                         |
| Permission Date      |                                                                                                                                                                                                                                                                         |
| Deliverable          | yes                                                                                                                                                                                                                                                                     |
| Site Capacity        | 596                                                                                                                                                                                                                                                                     |
| Notes                | The Council's Development Management Committee resolved to grant planning permission in November 2020 for a phased development of 596 flats, including flexible commercial uses, subject to the completion of a satisfactory s106 legal agreement (ref. 20/00508/FULPP) |
| Date First Added     | 2017-12-11                                                                                                                                                                                                                                                              |
| Date Last Updated    | 2020-12-08                                                                                                                                                                                                                                                              |
| End Date             |                                                                                                                                                                                                                                                                         |