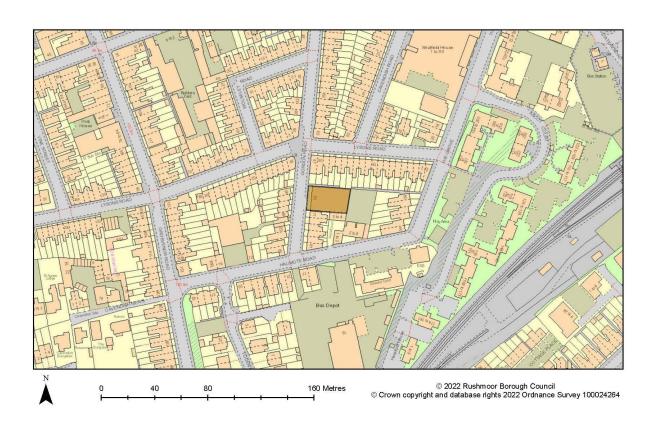

## Land at 68-70 Hawley Lane, Farnborough

| Site Reference       | SHELAA ID: 607                  |
|----------------------|---------------------------------|
| Site Area (Hectares) | 0.35                            |
| Ownership Status     | not owned by a public authority |
| Planning Status      | not permissioned                |
| Permission Type      |                                 |
| Permission Date      |                                 |
| Deliverable          |                                 |
| Site Capacity        | 10                              |
| Notes                |                                 |
| Date First Added     | 2017-12-11                      |
| Date Last Updated    | 2019-12-09                      |
| End Date             |                                 |

# Land adjacent to Green Hedges, Hawley Road, Farnborough

| Site Reference       | SHELAA ID: 612                                                                                                                                                                   |
|----------------------|----------------------------------------------------------------------------------------------------------------------------------------------------------------------------------|
| Site Area (Hectares) | 0.33                                                                                                                                                                             |
| Ownership Status     | not owned by a public authority                                                                                                                                                  |
| Planning Status      | permissioned                                                                                                                                                                     |
| Permission Type      | full planning permission                                                                                                                                                         |
| Permission Date      | 2021-03-11                                                                                                                                                                       |
| Deliverable          | yes                                                                                                                                                                              |
| Site Capacity        | 10                                                                                                                                                                               |
| Notes                | Planning permission granted in March 2021 for<br>the redevelopment of the site with 10<br>dwellings, comprising 6 two-bedroom and 4<br>three-bedroom units (ref. 20/00716/FULPP) |
| Date First Added     | 2018-12-10                                                                                                                                                                       |
| Date Last Updated    | 2021-12-07                                                                                                                                                                       |
| End Date             |                                                                                                                                                                                  |

## Land adjacent to Green Hedges, Hawley Road, Farnborough

| Site Reference       | SHELAA ID: 632                  |
|----------------------|---------------------------------|
| Site Area (Hectares) | 0.16                            |
| Ownership Status     | not owned by a public authority |
| Planning Status      | pending decision                |
| Permission Type      |                                 |
| Permission Date      |                                 |
| Deliverable          |                                 |
| Site Capacity        | 6                               |
| Notes                |                                 |
| Date First Added     | 2021-12-07                      |
| Date Last Updated    | 2021-12-07                      |
| End Date             |                                 |