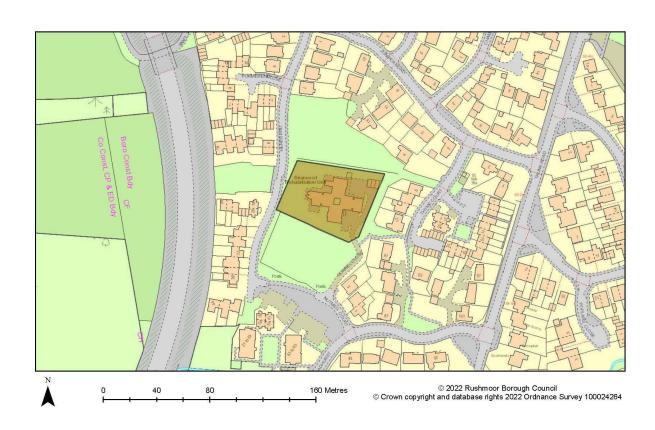

## **Briarwood, Sorrel Close, Farnborough**

| Site Reference       | SHELAA ID: 557                                                                                    |
|----------------------|---------------------------------------------------------------------------------------------------|
| Site Area (Hectares) | 0.32                                                                                              |
| Ownership Status     | not owned by a public authority                                                                   |
| Planning Status      | permissioned                                                                                      |
| Permission Type      | full planning permission                                                                          |
| Permission Date      | 2021-05-25                                                                                        |
| Deliverable          | yes                                                                                               |
| Site Capacity        | 10                                                                                                |
| Notes                | Planning permission granted in May 2021 for<br>the erection of 10 houses (ref.<br>21/00066/FULPP) |
| Date First Added     | 2017-12-11                                                                                        |
| Date Last Updated    | 2021-12-07                                                                                        |
| End Date             |                                                                                                   |