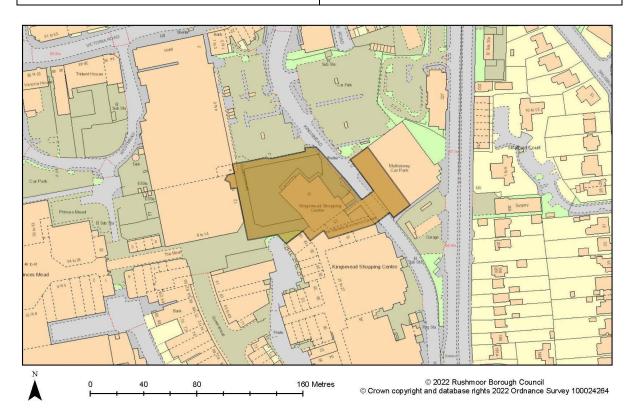

#### **Block 3 Queensmead, Farnborough**

| Γ                    | T = = =                                                                                                                                                                                                                                          |
|----------------------|--------------------------------------------------------------------------------------------------------------------------------------------------------------------------------------------------------------------------------------------------|
| Site Reference       | SHELAA ID: 618                                                                                                                                                                                                                                   |
| Site Area (Hectares) | 0.64                                                                                                                                                                                                                                             |
| Ownership Status     | owned by a public authority                                                                                                                                                                                                                      |
| Planning Status      | permissioned                                                                                                                                                                                                                                     |
| Permission Type      | full planning permission                                                                                                                                                                                                                         |
| Permission Date      | 2019-07-23                                                                                                                                                                                                                                       |
| Deliverable          | yes                                                                                                                                                                                                                                              |
| Site Capacity        | 99                                                                                                                                                                                                                                               |
| Notes                | Planning permission granted in July 2019 for the partial demolition of Kingsmead Shopping Centre and the erection of an extension comprising retail use on the ground floor (3,108 sq. m) and 99 apartments over nine floors (ref. 19/00103/FUL) |
| Date First Added     | 2018-12-10                                                                                                                                                                                                                                       |
| Date Last Updated    | 2020-12-08                                                                                                                                                                                                                                       |
| End Date             | 2020-12-08                                                                                                                                                                                                                                       |