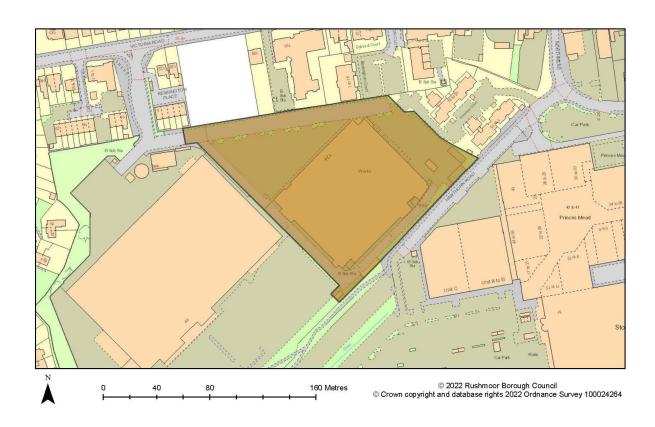

#### Farnborough Civic Quarter, Farnborough

| Site Reference       | SHELAA ID: 15                                             |
|----------------------|-----------------------------------------------------------|
| Site Area (Hectares) | 4.27                                                      |
| Ownership Status     | mixed ownership                                           |
| Planning Status      | not permissioned                                          |
| Permission Type      |                                                           |
| Permission Date      |                                                           |
| Deliverable          |                                                           |
| Site Capacity        | 700                                                       |
| Notes                | Note that areas of non-brownfield land have been excluded |
| Date First Added     | 2017-12-11                                                |
| Date Last Updated    | 2020-08-12                                                |
| End Date             |                                                           |