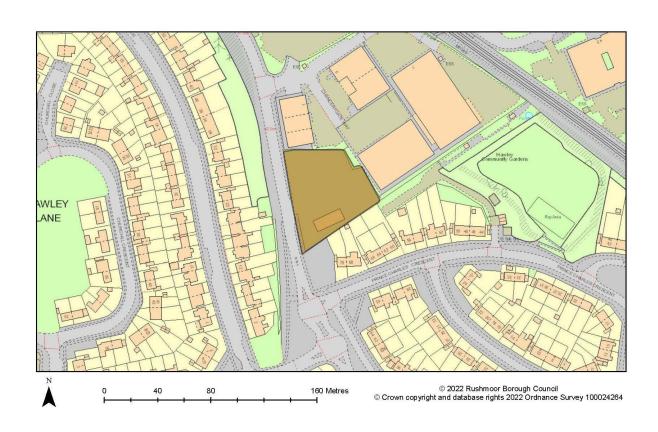

## Land at 68-70 Hawley Lane, Farnborough

| Site Reference       | SHELAA ID: 607                  |
|----------------------|---------------------------------|
| Site Area (Hectares) | 0.35                            |
| Ownership Status     | not owned by a public authority |
| Planning Status      | not permissioned                |
| Permission Type      |                                 |
| Permission Date      |                                 |
| Deliverable          |                                 |
| Site Capacity        | 10                              |
| Notes                |                                 |
| Date First Added     | 2017-12-11                      |
| Date Last Updated    | 2019-12-09                      |
| End Date             |                                 |