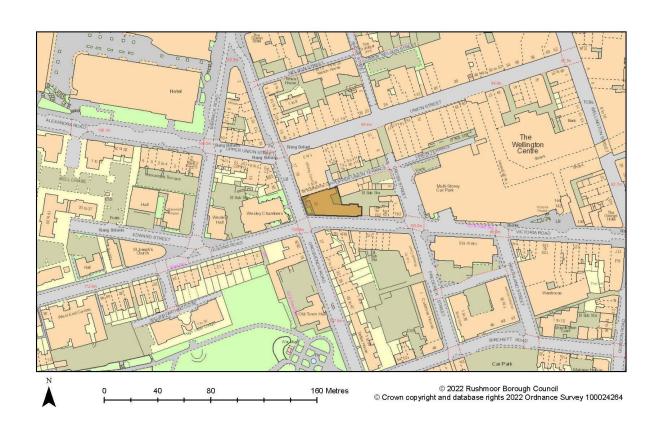

## Union Street West Car Park, Union Street, Farnborough

| Site Reference       | SHELAA ID: 8                |
|----------------------|-----------------------------|
| Site Area (Hectares) | 0.24                        |
| Ownership Status     | owned by a public authority |
| Planning Status      | not permissioned            |
| Permission Type      |                             |
| Permission Date      |                             |
| Deliverable          |                             |
| Site Capacity        | 15                          |
| Notes                |                             |
| Date First Added     | 2018-10-12                  |
| Date Last Updated    | 2020-12-08                  |
| End Date             |                             |

## Union Street East Car Park, Union Street, Farnborough

| Site Reference       | SHELAA ID: 9                |
|----------------------|-----------------------------|
| Site Area (Hectares) | 0.08                        |
| Ownership Status     | owned by a public authority |
| Planning Status      | not permissioned            |
| Permission Type      |                             |
| Permission Date      |                             |
| Deliverable          |                             |
| Site Capacity        | 8                           |
| Notes                |                             |
| Date First Added     | 2017-12-11                  |
| Date Last Updated    | 2019-12-09                  |
| End Date             |                             |