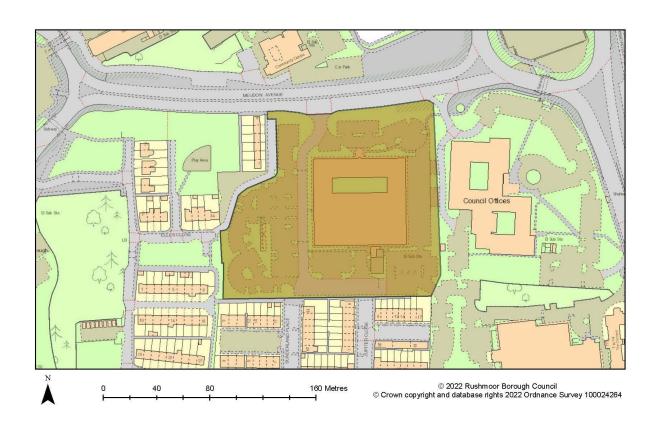

## Meudon House, Meudon Avenue, Farnborough

| Site Reference       | SHELAA ID: 518                                                                                                                                  |
|----------------------|-------------------------------------------------------------------------------------------------------------------------------------------------|
| Site Area (Hectares) | 2.04                                                                                                                                            |
| Ownership Status     | not owned by a public authority                                                                                                                 |
| Planning Status      | permissioned                                                                                                                                    |
| Permission Type      | full planning permission                                                                                                                        |
| Permission Date      | 2020-01-29                                                                                                                                      |
| Deliverable          | yes                                                                                                                                             |
| Site Capacity        | 197                                                                                                                                             |
| Notes                | Planning permission granted in January 2020 for the demolition of the existing building and the erection of 197 dwellings (ref. 19/00337/FULPP) |
| Date First Added     | 2017-12-11                                                                                                                                      |
| Date Last Updated    | 2020-12-08                                                                                                                                      |
| End Date             | 2020-12-08                                                                                                                                      |