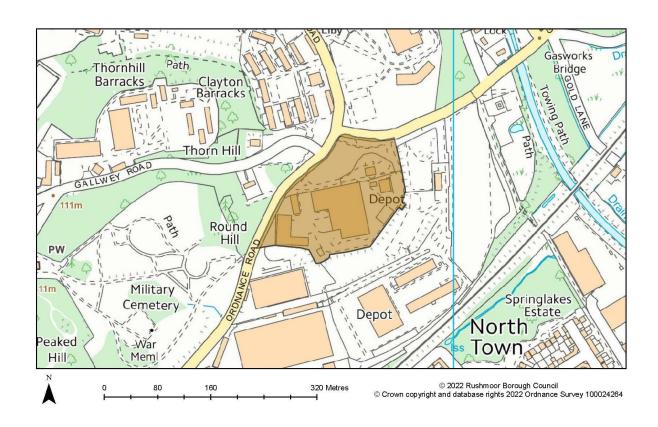

#### Aldershot Distribution Outlet, Ordnance Road, Aldershot

| Site Reference       | SHELAA ID: 598              |
|----------------------|-----------------------------|
| Site Area (Hectares) | 2.64                        |
| Ownership Status     | owned by a public authority |
| Planning Status      | not permissioned            |
| Permission Type      |                             |
| Permission Date      |                             |
| Deliverable          |                             |
| Site Capacity        | 80                          |
| Notes                |                             |
| Date First Added     | 2017-12-11                  |
| Date Last Updated    | 2020-12-08                  |
| End Date             |                             |