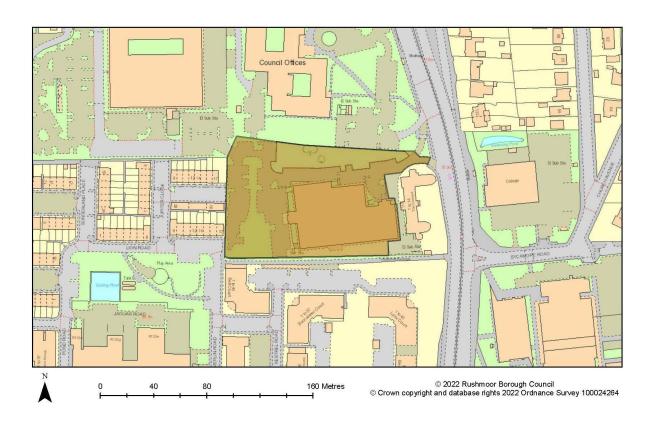

# Rushmoor Borough Council Offices, Farnborough Road, Farnborough

| Site Reference       | SHELAA ID: 14               |
|----------------------|-----------------------------|
| Site Area (Hectares) | 1.84                        |
| Ownership Status     | owned by a public authority |
| Planning Status      | not permissioned            |
| Permission Type      |                             |
| Permission Date      |                             |
| Deliverable          |                             |
| Site Capacity        | 150                         |
| Notes                |                             |
| Date First Added     | 2021-12-07                  |
| Date Last Updated    | 2021-12-07                  |
| End Date             |                             |