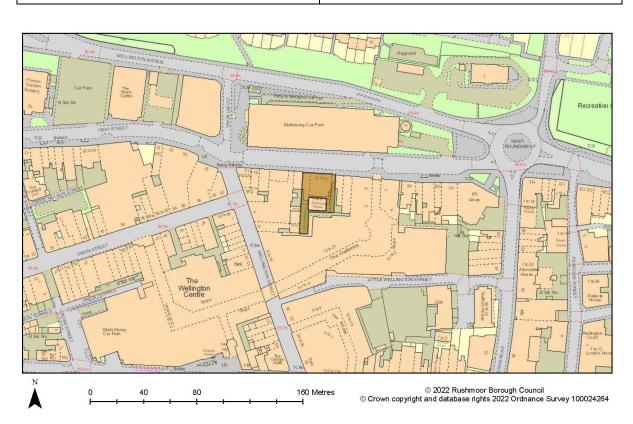

## Pinehurst Car Park, Kingsmead, Farnborough

| Site Reference       | SHELAA ID: 19               |
|----------------------|-----------------------------|
| Site Area (Hectares) | 0.87                        |
| Ownership Status     | owned by a public authority |
| Planning Status      | not permissioned            |
| Permission Type      |                             |
| Permission Date      |                             |
| Deliverable          |                             |
| Site Capacity        | 90                          |
| Notes                |                             |
| Date First Added     | 2021-12-07                  |
| Date Last Updated    | 2021-12-07                  |
| End Date             |                             |