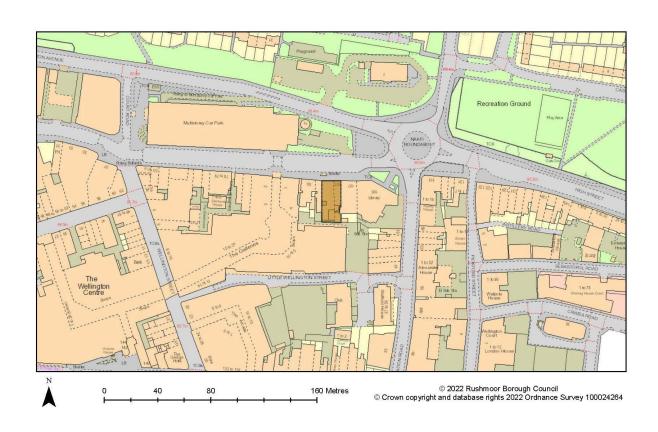

## 2a Windsor Way, Aldershot

| Site Reference       | SHELAA ID: 634              |
|----------------------|-----------------------------|
| Site Area (Hectares) | 0.05                        |
| Ownership Status     | owned by a public authority |
| Planning Status      | not permissioned            |
| Permission Type      |                             |
| Permission Date      |                             |
| Deliverable          |                             |
| Site Capacity        | 6                           |
| Notes                |                             |
| Date First Added     | 2021-12-07                  |
| Date Last Updated    | 2021-12-07                  |
| End Date             |                             |