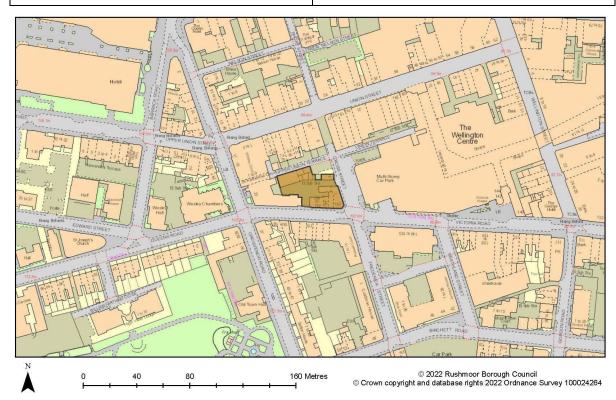

## Union Street West Car Park, Union Street, Farnborough

| Site Reference       | SHELAA ID: 8                |
|----------------------|-----------------------------|
| Site Area (Hectares) | 0.24                        |
| Ownership Status     | owned by a public authority |
| Planning Status      | not permissioned            |
| Permission Type      |                             |
| Permission Date      |                             |
| Deliverable          |                             |
| Site Capacity        | 15                          |
| Notes                |                             |
| Date First Added     | 2018-10-12                  |
| Date Last Updated    | 2020-12-08                  |
| End Date             |                             |

## Union Street East Car Park, Union Street, Farnborough

| Site Reference       | SHELAA ID: 9                |
|----------------------|-----------------------------|
| Site Area (Hectares) | 0.08                        |
| Ownership Status     | owned by a public authority |
| Planning Status      | not permissioned            |
| Permission Type      |                             |
| Permission Date      |                             |
| Deliverable          |                             |
| Site Capacity        | 8                           |
| Notes                |                             |
| Date First Added     | 2017-12-11                  |
| Date Last Updated    | 2019-12-09                  |
| End Date             |                             |