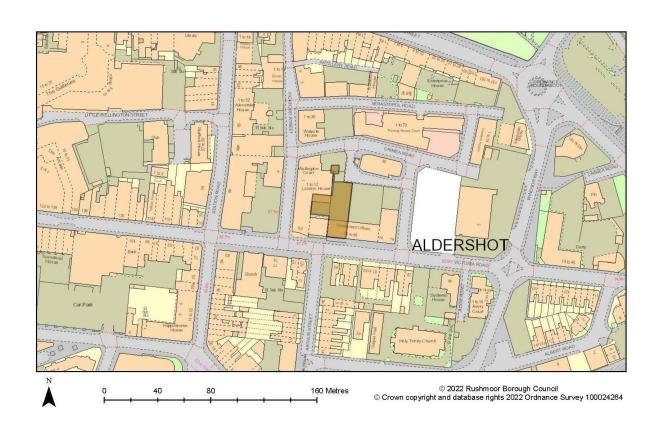

## The Galleries Shopping Centre, High Street Multi-Storey Car Park and The Arcade, Aldershot

| Site Reference       | SHELAA ID: 554                                                                                                                                                                                                                                                          |
|----------------------|-------------------------------------------------------------------------------------------------------------------------------------------------------------------------------------------------------------------------------------------------------------------------|
| Site Area (Hectares) | 1.84                                                                                                                                                                                                                                                                    |
| Ownership Status     | mixed ownership                                                                                                                                                                                                                                                         |
| Planning Status      | pending decision                                                                                                                                                                                                                                                        |
| Permission Type      |                                                                                                                                                                                                                                                                         |
| Permission Date      |                                                                                                                                                                                                                                                                         |
| Deliverable          | yes                                                                                                                                                                                                                                                                     |
| Site Capacity        | 596                                                                                                                                                                                                                                                                     |
| Notes                | The Council's Development Management Committee resolved to grant planning permission in November 2020 for a phased development of 596 flats, including flexible commercial uses, subject to the completion of a satisfactory s106 legal agreement (ref. 20/00508/FULPP) |
| Date First Added     | 2017-12-11                                                                                                                                                                                                                                                              |
| Date Last Updated    | 2020-12-08                                                                                                                                                                                                                                                              |
| End Date             |                                                                                                                                                                                                                                                                         |

## Aldershot Bus Station, 3 Station Road, Aldershot

| Site Reference       | SHELAA ID: 580                                                                                                                                                                                                                                                                                                       |
|----------------------|----------------------------------------------------------------------------------------------------------------------------------------------------------------------------------------------------------------------------------------------------------------------------------------------------------------------|
| Site Area (Hectares) | 0.24                                                                                                                                                                                                                                                                                                                 |
| Ownership Status     | not owned by a public authority                                                                                                                                                                                                                                                                                      |
| Planning Status      | permissioned                                                                                                                                                                                                                                                                                                         |
| Permission Type      | full planning permission                                                                                                                                                                                                                                                                                             |
| Permission Date      | 2019-02-26                                                                                                                                                                                                                                                                                                           |
| Deliverable          | yes                                                                                                                                                                                                                                                                                                                  |
| Site Capacity        | 32                                                                                                                                                                                                                                                                                                                   |
| Notes                | Planning permission granted in February 2019 for the demolition of the existing bus station and the redevelopment of the site, with the erection of a mixed-use building comprising three commercial units on the ground floor and upper-floor residential use comprising 32 residential flats (ref. 16/00981/FULPP) |
| Date First Added     | 2017-12-11                                                                                                                                                                                                                                                                                                           |
| Date Last Updated    | 2020-12-08                                                                                                                                                                                                                                                                                                           |
| End Date             |                                                                                                                                                                                                                                                                                                                      |

## **Union Yard, Aldershot**

| [                    | T                                                                                                                                                                                                                                                       |
|----------------------|---------------------------------------------------------------------------------------------------------------------------------------------------------------------------------------------------------------------------------------------------------|
| Site Reference       | SHELAA ID: 591                                                                                                                                                                                                                                          |
| Site Area (Hectares) | 0.53                                                                                                                                                                                                                                                    |
| Ownership Status     | owned by a public authority                                                                                                                                                                                                                             |
| Planning Status      | permissioned                                                                                                                                                                                                                                            |
| Permission Type      | full planning permission                                                                                                                                                                                                                                |
| Permission Date      | 2021-01-12                                                                                                                                                                                                                                              |
| Deliverable          | yes                                                                                                                                                                                                                                                     |
| Site Capacity        | 100                                                                                                                                                                                                                                                     |
| Notes                | Planning permission granted in January 2021 for the demolition of the existing buildings and the construction of 100 residential units, as well as 128 student units and flexible retail/commercial/business/community floorspace (ref. 20/00171/FULPP) |
| Date First Added     | 2020-12-08                                                                                                                                                                                                                                              |
| Date Last Updated    | 2021-12-07                                                                                                                                                                                                                                              |
| End Date             | 2021-12-07                                                                                                                                                                                                                                              |

#### 73-77 High Street, Aldershot

|                      | T                                                                                                                                                                                                                                                                |
|----------------------|------------------------------------------------------------------------------------------------------------------------------------------------------------------------------------------------------------------------------------------------------------------|
| Site Reference       | SHELAA ID: 605                                                                                                                                                                                                                                                   |
| Site Area (Hectares) | 0.07                                                                                                                                                                                                                                                             |
| Ownership Status     | not owned by a public authority                                                                                                                                                                                                                                  |
| Planning Status      | permissioned                                                                                                                                                                                                                                                     |
| Permission Type      | full planning permission                                                                                                                                                                                                                                         |
| Permission Date      | 2017-12-20                                                                                                                                                                                                                                                       |
| Deliverable          | yes                                                                                                                                                                                                                                                              |
| Site Capacity        | 5                                                                                                                                                                                                                                                                |
| Notes                | Planning permission granted in December 2017 for the erection of first-floor and second-floor rear extensions and a rear-facing dormer and for the conversion of existing office space to provide 5 additional flats and 1 reconfigured flat (ref. 17/00824/FUL) |
| Date First Added     | 2017-12-11                                                                                                                                                                                                                                                       |
| Date Last Updated    | 2020-12-08                                                                                                                                                                                                                                                       |
| End Date             | 2020-12-08                                                                                                                                                                                                                                                       |

## Upper Union Terrace and 182-192 Victoria Road, Aldershot

| a                    | 0.15.44.15.640                                                                                                                                                                                                                                                                                                                                                      |
|----------------------|---------------------------------------------------------------------------------------------------------------------------------------------------------------------------------------------------------------------------------------------------------------------------------------------------------------------------------------------------------------------|
| Site Reference       | SHELAA ID: 610                                                                                                                                                                                                                                                                                                                                                      |
| Site Area (Hectares) | 0.10                                                                                                                                                                                                                                                                                                                                                                |
| Ownership Status     | not owned by a public authority                                                                                                                                                                                                                                                                                                                                     |
| Planning Status      | permissioned                                                                                                                                                                                                                                                                                                                                                        |
| Permission Type      | full planning permission                                                                                                                                                                                                                                                                                                                                            |
| Permission Date      | 2018-11-08                                                                                                                                                                                                                                                                                                                                                          |
| Deliverable          | yes                                                                                                                                                                                                                                                                                                                                                                 |
| Site Capacity        | 14                                                                                                                                                                                                                                                                                                                                                                  |
| Notes                | Planning permission granted in November 2018 for a two-storey extension and conversion of upper floors at 182-192 Victoria Road to provide 7 flats; the conversion of the existing warehouse building to provide 4 flats on the upper floors; and an extension to the Old Warehouse building to provide a further 3 flats (14 units in total) (ref. 18/00481/FULPP) |
| Date First Added     | 2018-12-10                                                                                                                                                                                                                                                                                                                                                          |
| Date Last Updated    | 2020-12-08                                                                                                                                                                                                                                                                                                                                                          |
| End Date             | 2020-12-08                                                                                                                                                                                                                                                                                                                                                          |

## 103-105 High Street, Aldershot

| Site Reference       | SHELAA ID: 633                  |
|----------------------|---------------------------------|
| Site Area (Hectares) | 0.04                            |
| Ownership Status     | not owned by a public authority |
| Planning Status      | pending decision                |
| Permission Type      |                                 |
| Permission Date      |                                 |
| Deliverable          |                                 |
| Site Capacity        | 7                               |
| Notes                |                                 |
| Date First Added     | 2021-12-07                      |
| Date Last Updated    | 2021-12-07                      |
| End Date             |                                 |