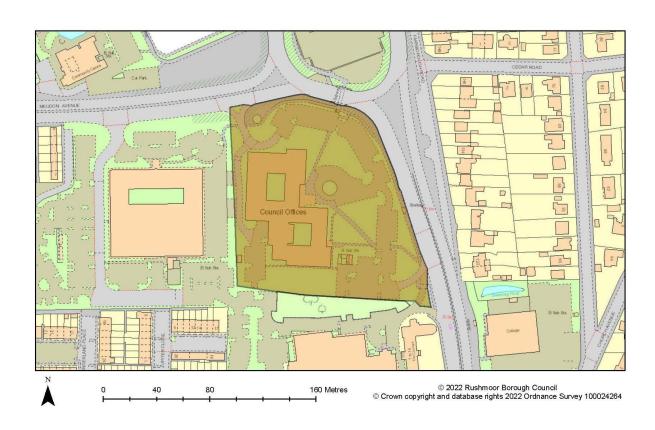

# Rushmoor Borough Council Offices, Farnborough Road, Farnborough

| Site Reference       | SHELAA ID: 14               |
|----------------------|-----------------------------|
| Site Area (Hectares) | 1.84                        |
| Ownership Status     | owned by a public authority |
| Planning Status      | not permissioned            |
| Permission Type      |                             |
| Permission Date      |                             |
| Deliverable          |                             |
| Site Capacity        | 150                         |
| Notes                |                             |
| Date First Added     | 2021-12-07                  |
| Date Last Updated    | 2021-12-07                  |
| End Date             |                             |