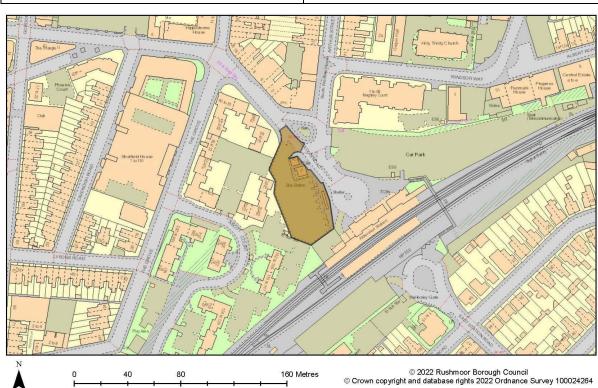

## Hippodrome House, Birchett Road, Aldershot

| Site Reference       | SHELAA ID: 582                                                                                       |
|----------------------|------------------------------------------------------------------------------------------------------|
| Site Area (Hectares) | 0.19                                                                                                 |
| Ownership Status     | not owned by a public authority                                                                      |
| Planning Status      | not permissioned                                                                                     |
| Permission Type      |                                                                                                      |
| Permission Date      |                                                                                                      |
| Deliverable          |                                                                                                      |
| Site Capacity        | 70                                                                                                   |
| Notes                | Ground floor uses should continue to reflect the town centre designation, with an active mix of uses |
| Date First Added     | 2017-12-11                                                                                           |
| Date Last Updated    | 2019-12-09                                                                                           |
| End Date             |                                                                                                      |