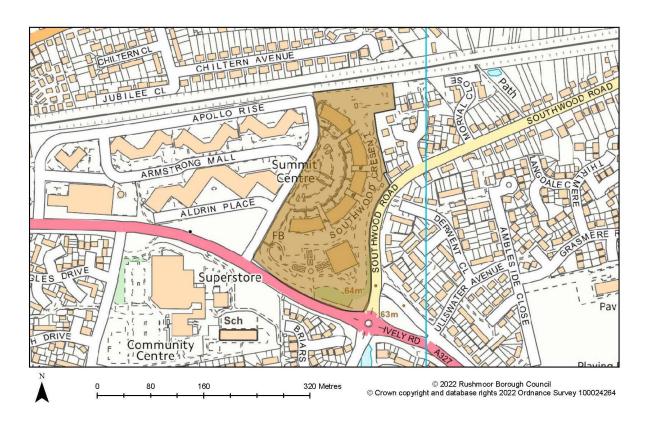

#### The Crescent, Southwood Business Park, Summit Avenue, Farnborough

| Site Reference       | SHELAA ID: 516                                                                                                                                                                                                            |
|----------------------|---------------------------------------------------------------------------------------------------------------------------------------------------------------------------------------------------------------------------|
| Site Area (Hectares) | 4.24                                                                                                                                                                                                                      |
| Ownership Status     | not owned by a public authority                                                                                                                                                                                           |
| Planning Status      | permissioned                                                                                                                                                                                                              |
| Permission Type      | full planning permission                                                                                                                                                                                                  |
| Permission Date      | 2019-03-19                                                                                                                                                                                                                |
| Deliverable          | yes                                                                                                                                                                                                                       |
| Site Capacity        | 159                                                                                                                                                                                                                       |
| Notes                | Planning permission granted in March 2019 for<br>the comprehensive redevelopment of the site,<br>including the demolition of the existing<br>buildings and the erection of 159 residential<br>units (ref. 16/00837/FULPP) |
| Date First Added     | 2017-12-11                                                                                                                                                                                                                |
| Date Last Updated    | 2020-12-08                                                                                                                                                                                                                |
| End Date             | 2020-12-08                                                                                                                                                                                                                |