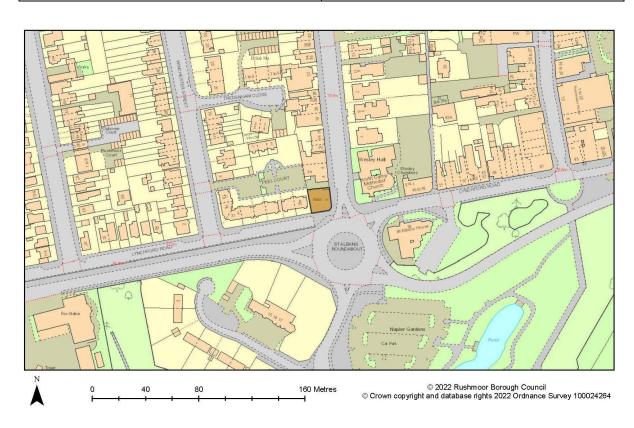

## Redan Road Depot, Redan Road, Aldershot

| Site Reference       | SHELAA ID: 627              |
|----------------------|-----------------------------|
| Site Area (Hectares) | 0.06                        |
| Ownership Status     | owned by a public authority |
| Planning Status      | not permissioned            |
| Permission Type      |                             |
| Permission Date      |                             |
| Deliverable          |                             |
| Site Capacity        | 6                           |
| Notes                |                             |
| Date First Added     | 2020-12-08                  |
| Date Last Updated    | 2021-12-07                  |
| End Date             |                             |