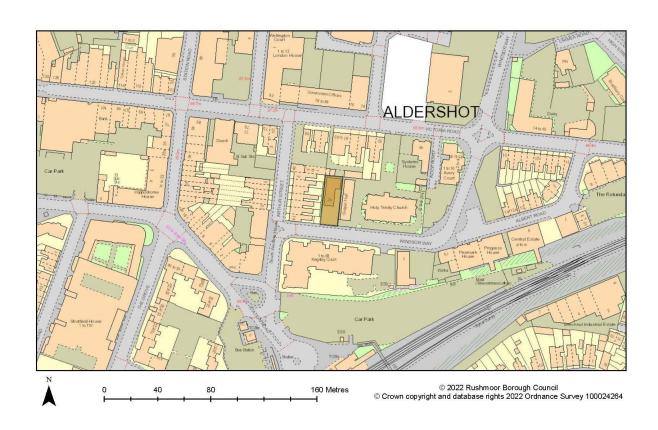

## 2a Windsor Way, Aldershot

| Site Reference       | SHELAA ID: 634              |
|----------------------|-----------------------------|
| Site Area (Hectares) | 0.05                        |
| Ownership Status     | owned by a public authority |
| Planning Status      | not permissioned            |
| Permission Type      |                             |
| Permission Date      |                             |
| Deliverable          |                             |
| Site Capacity        | 6                           |
| Notes                |                             |
| Date First Added     | 2021-12-07                  |
| Date Last Updated    | 2021-12-07                  |
| End Date             |                             |