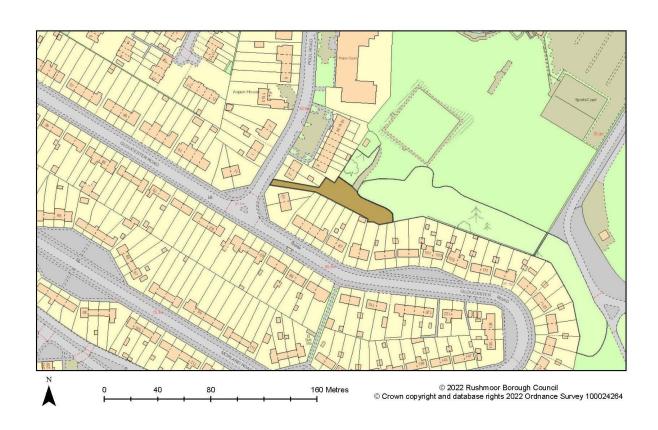

#### Farnborough Civic Quarter, Farnborough

| Site Reference       | SHELAA ID: 15                                             |
|----------------------|-----------------------------------------------------------|
| Site Area (Hectares) | 4.27                                                      |
| Ownership Status     | mixed ownership                                           |
| Planning Status      | not permissioned                                          |
| Permission Type      |                                                           |
| Permission Date      |                                                           |
| Deliverable          |                                                           |
| Site Capacity        | 700                                                       |
| Notes                | Note that areas of non-brownfield land have been excluded |
| Date First Added     | 2017-12-11                                                |
| Date Last Updated    | 2020-08-12                                                |
| End Date             |                                                           |