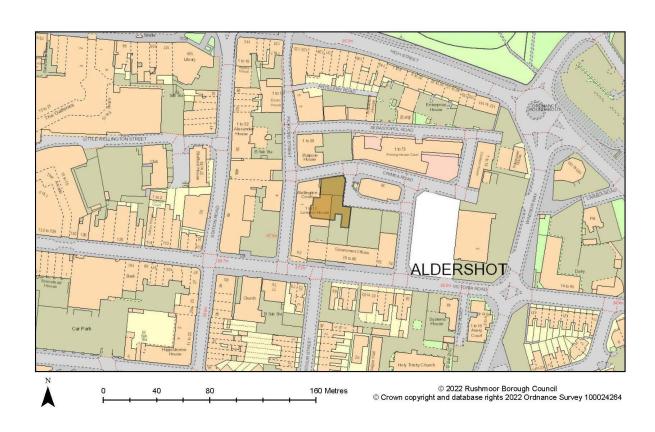

## The Galleries Shopping Centre, High Street Multi-Storey Car Park and The Arcade, Aldershot

| Site Reference       | SHELAA ID: 554                                                                                                                                                                                                                                                          |
|----------------------|-------------------------------------------------------------------------------------------------------------------------------------------------------------------------------------------------------------------------------------------------------------------------|
| Site Area (Hectares) | 1.84                                                                                                                                                                                                                                                                    |
| Ownership Status     | mixed ownership                                                                                                                                                                                                                                                         |
| Planning Status      | pending decision                                                                                                                                                                                                                                                        |
| Permission Type      |                                                                                                                                                                                                                                                                         |
| Permission Date      |                                                                                                                                                                                                                                                                         |
| Deliverable          | yes                                                                                                                                                                                                                                                                     |
| Site Capacity        | 596                                                                                                                                                                                                                                                                     |
| Notes                | The Council's Development Management Committee resolved to grant planning permission in November 2020 for a phased development of 596 flats, including flexible commercial uses, subject to the completion of a satisfactory s106 legal agreement (ref. 20/00508/FULPP) |
| Date First Added     | 2017-12-11                                                                                                                                                                                                                                                              |
| Date Last Updated    | 2020-12-08                                                                                                                                                                                                                                                              |
| End Date             |                                                                                                                                                                                                                                                                         |

## Aldershot Bus Station, 3 Station Road, Aldershot

| Site Reference       | SHELAA ID: 580                                                                                                                                                                                                                                                                                                       |
|----------------------|----------------------------------------------------------------------------------------------------------------------------------------------------------------------------------------------------------------------------------------------------------------------------------------------------------------------|
| Site Area (Hectares) | 0.24                                                                                                                                                                                                                                                                                                                 |
| Ownership Status     | not owned by a public authority                                                                                                                                                                                                                                                                                      |
| Planning Status      | permissioned                                                                                                                                                                                                                                                                                                         |
| Permission Type      | full planning permission                                                                                                                                                                                                                                                                                             |
| Permission Date      | 2019-02-26                                                                                                                                                                                                                                                                                                           |
| Deliverable          | yes                                                                                                                                                                                                                                                                                                                  |
| Site Capacity        | 32                                                                                                                                                                                                                                                                                                                   |
| Notes                | Planning permission granted in February 2019 for the demolition of the existing bus station and the redevelopment of the site, with the erection of a mixed-use building comprising three commercial units on the ground floor and upper-floor residential use comprising 32 residential flats (ref. 16/00981/FULPP) |
| Date First Added     | 2017-12-11                                                                                                                                                                                                                                                                                                           |
| Date Last Updated    | 2020-12-08                                                                                                                                                                                                                                                                                                           |
| End Date             |                                                                                                                                                                                                                                                                                                                      |

## **Union Yard, Aldershot**

| [                    | T                                                                                                                                                                                                                                                       |
|----------------------|---------------------------------------------------------------------------------------------------------------------------------------------------------------------------------------------------------------------------------------------------------|
| Site Reference       | SHELAA ID: 591                                                                                                                                                                                                                                          |
| Site Area (Hectares) | 0.53                                                                                                                                                                                                                                                    |
| Ownership Status     | owned by a public authority                                                                                                                                                                                                                             |
| Planning Status      | permissioned                                                                                                                                                                                                                                            |
| Permission Type      | full planning permission                                                                                                                                                                                                                                |
| Permission Date      | 2021-01-12                                                                                                                                                                                                                                              |
| Deliverable          | yes                                                                                                                                                                                                                                                     |
| Site Capacity        | 100                                                                                                                                                                                                                                                     |
| Notes                | Planning permission granted in January 2021 for the demolition of the existing buildings and the construction of 100 residential units, as well as 128 student units and flexible retail/commercial/business/community floorspace (ref. 20/00171/FULPP) |
| Date First Added     | 2020-12-08                                                                                                                                                                                                                                              |
| Date Last Updated    | 2021-12-07                                                                                                                                                                                                                                              |
| End Date             | 2021-12-07                                                                                                                                                                                                                                              |

#### 73-77 High Street, Aldershot

|                      | T                                                                                                                                                                                                                                                                |
|----------------------|------------------------------------------------------------------------------------------------------------------------------------------------------------------------------------------------------------------------------------------------------------------|
| Site Reference       | SHELAA ID: 605                                                                                                                                                                                                                                                   |
| Site Area (Hectares) | 0.07                                                                                                                                                                                                                                                             |
| Ownership Status     | not owned by a public authority                                                                                                                                                                                                                                  |
| Planning Status      | permissioned                                                                                                                                                                                                                                                     |
| Permission Type      | full planning permission                                                                                                                                                                                                                                         |
| Permission Date      | 2017-12-20                                                                                                                                                                                                                                                       |
| Deliverable          | yes                                                                                                                                                                                                                                                              |
| Site Capacity        | 5                                                                                                                                                                                                                                                                |
| Notes                | Planning permission granted in December 2017 for the erection of first-floor and second-floor rear extensions and a rear-facing dormer and for the conversion of existing office space to provide 5 additional flats and 1 reconfigured flat (ref. 17/00824/FUL) |
| Date First Added     | 2017-12-11                                                                                                                                                                                                                                                       |
| Date Last Updated    | 2020-12-08                                                                                                                                                                                                                                                       |
| End Date             | 2020-12-08                                                                                                                                                                                                                                                       |

## Upper Union Terrace and 182-192 Victoria Road, Aldershot

| a                    | 0.15.44.15.640                                                                                                                                                                                                                                                                                                                                                      |
|----------------------|---------------------------------------------------------------------------------------------------------------------------------------------------------------------------------------------------------------------------------------------------------------------------------------------------------------------------------------------------------------------|
| Site Reference       | SHELAA ID: 610                                                                                                                                                                                                                                                                                                                                                      |
| Site Area (Hectares) | 0.10                                                                                                                                                                                                                                                                                                                                                                |
| Ownership Status     | not owned by a public authority                                                                                                                                                                                                                                                                                                                                     |
| Planning Status      | permissioned                                                                                                                                                                                                                                                                                                                                                        |
| Permission Type      | full planning permission                                                                                                                                                                                                                                                                                                                                            |
| Permission Date      | 2018-11-08                                                                                                                                                                                                                                                                                                                                                          |
| Deliverable          | yes                                                                                                                                                                                                                                                                                                                                                                 |
| Site Capacity        | 14                                                                                                                                                                                                                                                                                                                                                                  |
| Notes                | Planning permission granted in November 2018 for a two-storey extension and conversion of upper floors at 182-192 Victoria Road to provide 7 flats; the conversion of the existing warehouse building to provide 4 flats on the upper floors; and an extension to the Old Warehouse building to provide a further 3 flats (14 units in total) (ref. 18/00481/FULPP) |
| Date First Added     | 2018-12-10                                                                                                                                                                                                                                                                                                                                                          |
| Date Last Updated    | 2020-12-08                                                                                                                                                                                                                                                                                                                                                          |
| End Date             | 2020-12-08                                                                                                                                                                                                                                                                                                                                                          |

## 103-105 High Street, Aldershot

| Site Reference       | SHELAA ID: 633                  |
|----------------------|---------------------------------|
| Site Area (Hectares) | 0.04                            |
| Ownership Status     | not owned by a public authority |
| Planning Status      | pending decision                |
| Permission Type      |                                 |
| Permission Date      |                                 |
| Deliverable          |                                 |
| Site Capacity        | 7                               |
| Notes                |                                 |
| Date First Added     | 2021-12-07                      |
| Date Last Updated    | 2021-12-07                      |
| End Date             |                                 |