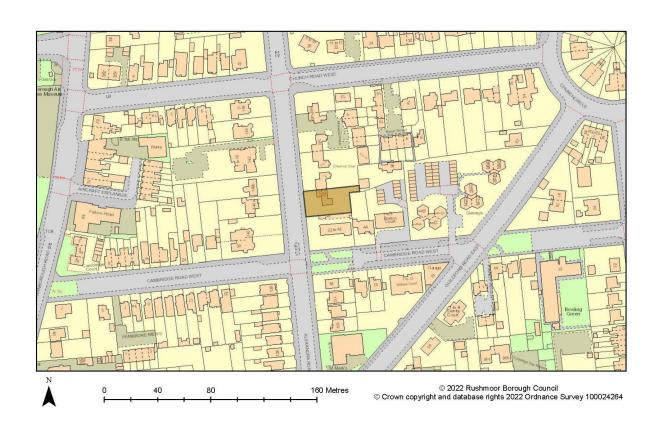

## **Union Yard, Aldershot**

| [                    | T                                                                                                                                                                                                                                                       |
|----------------------|---------------------------------------------------------------------------------------------------------------------------------------------------------------------------------------------------------------------------------------------------------|
| Site Reference       | SHELAA ID: 591                                                                                                                                                                                                                                          |
| Site Area (Hectares) | 0.53                                                                                                                                                                                                                                                    |
| Ownership Status     | owned by a public authority                                                                                                                                                                                                                             |
| Planning Status      | permissioned                                                                                                                                                                                                                                            |
| Permission Type      | full planning permission                                                                                                                                                                                                                                |
| Permission Date      | 2021-01-12                                                                                                                                                                                                                                              |
| Deliverable          | yes                                                                                                                                                                                                                                                     |
| Site Capacity        | 100                                                                                                                                                                                                                                                     |
| Notes                | Planning permission granted in January 2021 for the demolition of the existing buildings and the construction of 100 residential units, as well as 128 student units and flexible retail/commercial/business/community floorspace (ref. 20/00171/FULPP) |
| Date First Added     | 2020-12-08                                                                                                                                                                                                                                              |
| Date Last Updated    | 2021-12-07                                                                                                                                                                                                                                              |
| End Date             | 2021-12-07                                                                                                                                                                                                                                              |