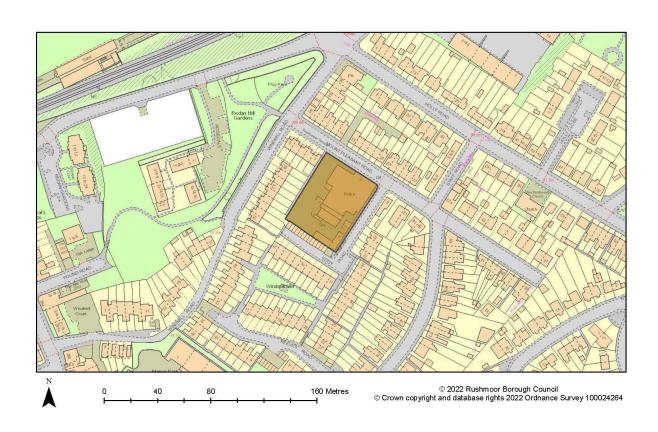

## Willow House, 23 Grosvenor Road, Aldershot

| Site Reference       | SHELAA ID: 102                  |
|----------------------|---------------------------------|
| Site Area (Hectares) | 0.06                            |
| Ownership Status     | not owned by a public authority |
| Planning Status      | not permissioned                |
| Permission Type      |                                 |
| Permission Date      |                                 |
| Deliverable          |                                 |
| Site Capacity        | 15                              |
| Notes                |                                 |
| Date First Added     | 2017-11-12                      |
| Date Last Updated    | 2020-12-08                      |
| End Date             |                                 |