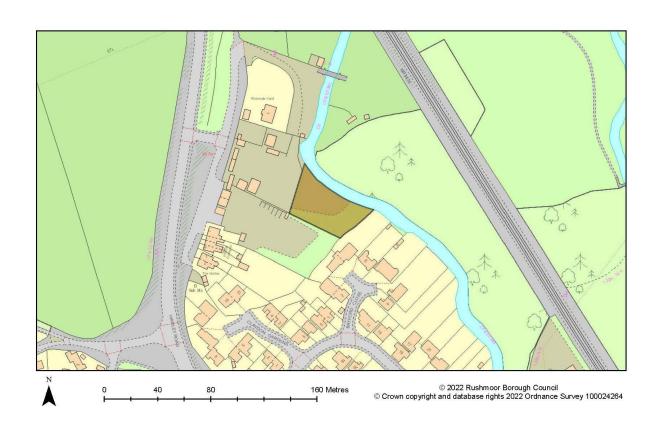

## Pinehurst Car Park, Kingsmead, Farnborough

| Site Reference       | SHELAA ID: 19               |
|----------------------|-----------------------------|
| Site Area (Hectares) | 0.87                        |
| Ownership Status     | owned by a public authority |
| Planning Status      | not permissioned            |
| Permission Type      |                             |
| Permission Date      |                             |
| Deliverable          |                             |
| Site Capacity        | 90                          |
| Notes                |                             |
| Date First Added     | 2021-12-07                  |
| Date Last Updated    | 2021-12-07                  |
| End Date             |                             |