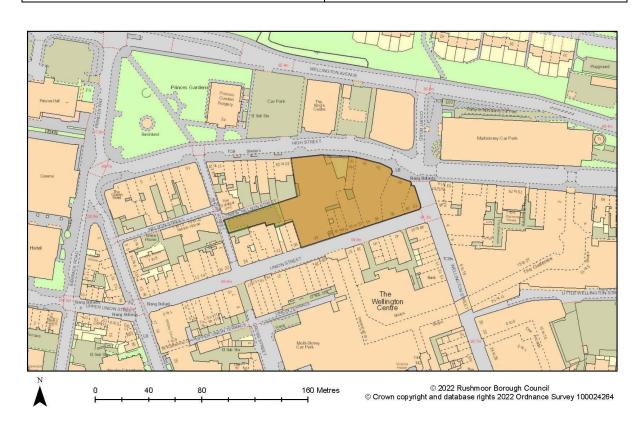

## Union Street West Car Park, Union Street, Farnborough

| Site Reference       | SHELAA ID: 8                |
|----------------------|-----------------------------|
| Site Area (Hectares) | 0.24                        |
| Ownership Status     | owned by a public authority |
| Planning Status      | not permissioned            |
| Permission Type      |                             |
| Permission Date      |                             |
| Deliverable          |                             |
| Site Capacity        | 15                          |
| Notes                |                             |
| Date First Added     | 2018-10-12                  |
| Date Last Updated    | 2020-12-08                  |
| End Date             |                             |

## Union Street East Car Park, Union Street, Farnborough

| Site Reference       | SHELAA ID: 9                |
|----------------------|-----------------------------|
| Site Area (Hectares) | 0.08                        |
| Ownership Status     | owned by a public authority |
| Planning Status      | not permissioned            |
| Permission Type      |                             |
| Permission Date      |                             |
| Deliverable          |                             |
| Site Capacity        | 8                           |
| Notes                |                             |
| Date First Added     | 2017-12-11                  |
| Date Last Updated    | 2019-12-09                  |
| End Date             |                             |