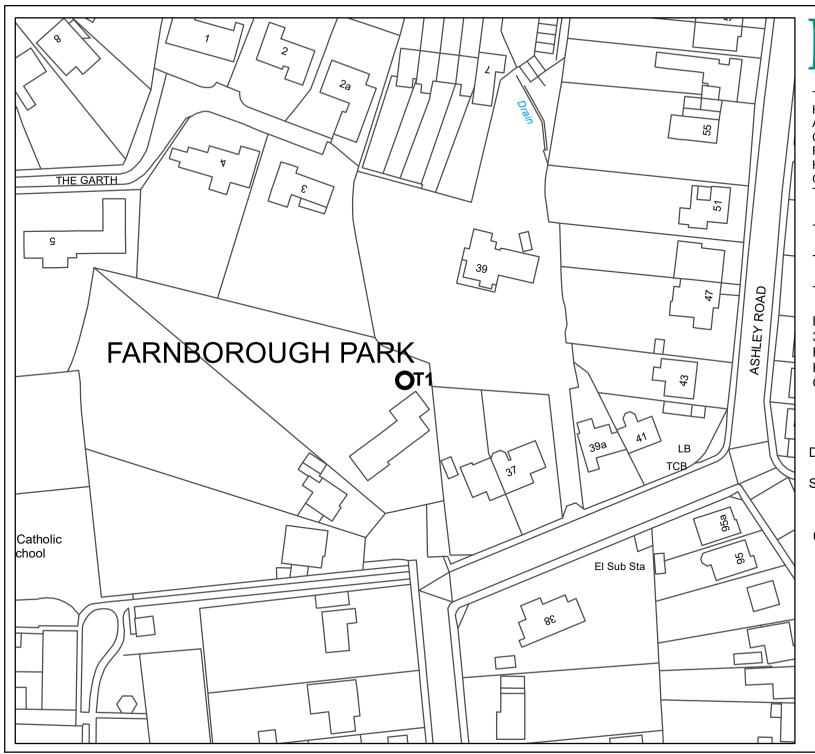

## Trees specified individually

(encircled in black on the map)

| (encircled in black on th  | е пар)              |           |  |
|----------------------------|---------------------|-----------|--|
| Reference on map           | Description         | Situation |  |
| T1                         | Beech               |           |  |
| Trees specified by re      | eference to an area |           |  |
| (within a dotted black lin | e on the map)       |           |  |
| Reference on map           | Description         | Situation |  |
|                            | N/A                 |           |  |
| Groups of trees            |                     |           |  |
| (within a broken black li  | ne on the map)      |           |  |
| Reference on map           | Description         | Situation |  |
|                            | N/A                 |           |  |
| Woodlands                  |                     |           |  |
| (within a continuous bla   | ck line on the map) |           |  |
| Reference on map           | Description         | Situation |  |
|                            | N/A                 | ·         |  |

#### TREE PRESERVATION ORDER 477A

Tree Schedule: Please refer to Schedule 1

T1 - Beech

Location:-33 Ashley Road Farnborough Hampshire GU14 7EZ

Date: 21/01/2022

Scale: 1:1,000

© Crown copyright and database rights 2022 Ordnance Survey 100024264