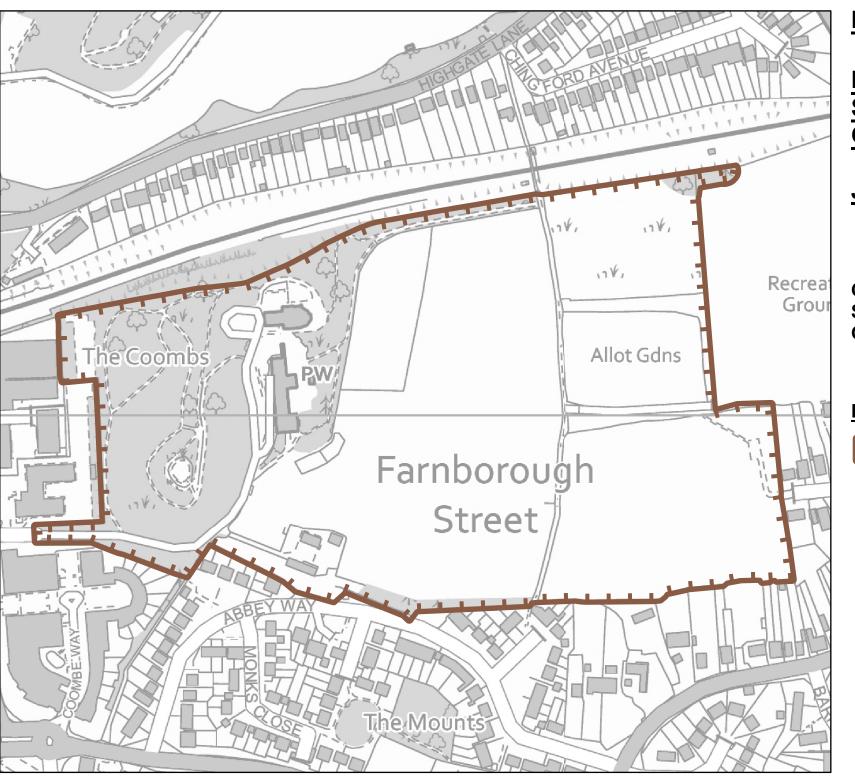

#### Legend

**Conservation Area** 

Policies Map
Schedule of Factual
Changes

**June 2025** 

Change Ref: 009
Farnborough Street
Conservation Area

# **December 2020**

**Change Ref: 001 Cargate Conservation Area** 