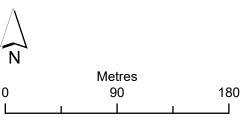

# **March 2025**

Change Ref: 006 Flood Zones\*

#### Legend

Flood Zone 2

Flood Zone 3

\*Source: Environment Agency