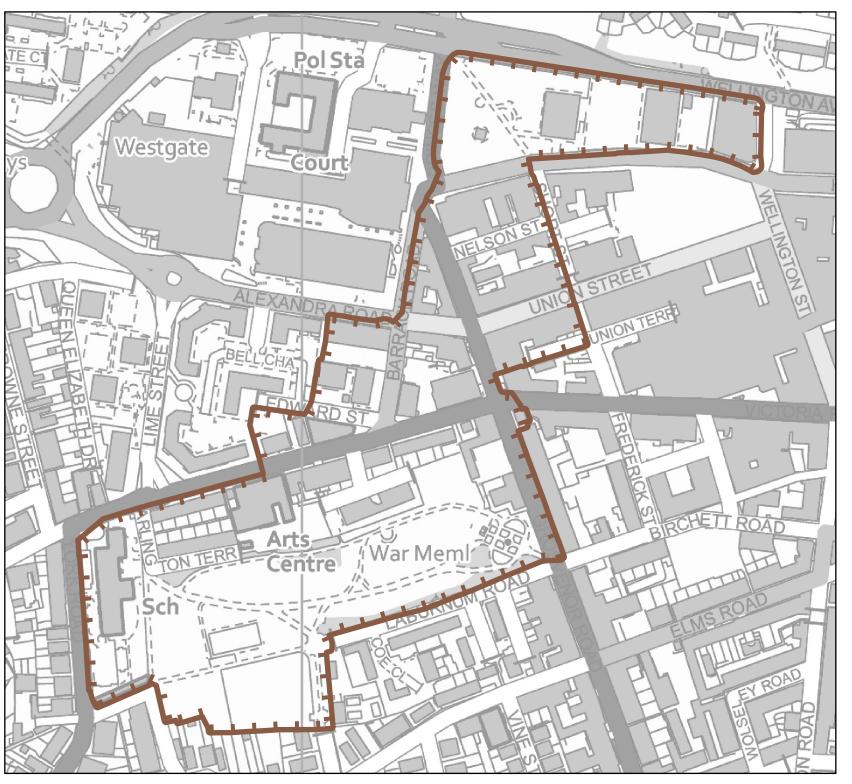

# Policies Map Schedule of Factual Changes

**June 2025** 

Change Ref: 007
Aldershot West
Conservation Area

#### Legend

**Conservation Area** 

Policies Map
Schedule of Factual
Changes

**June 2025** 

Change Ref: 008
Farnborough Hill
Conservation Area