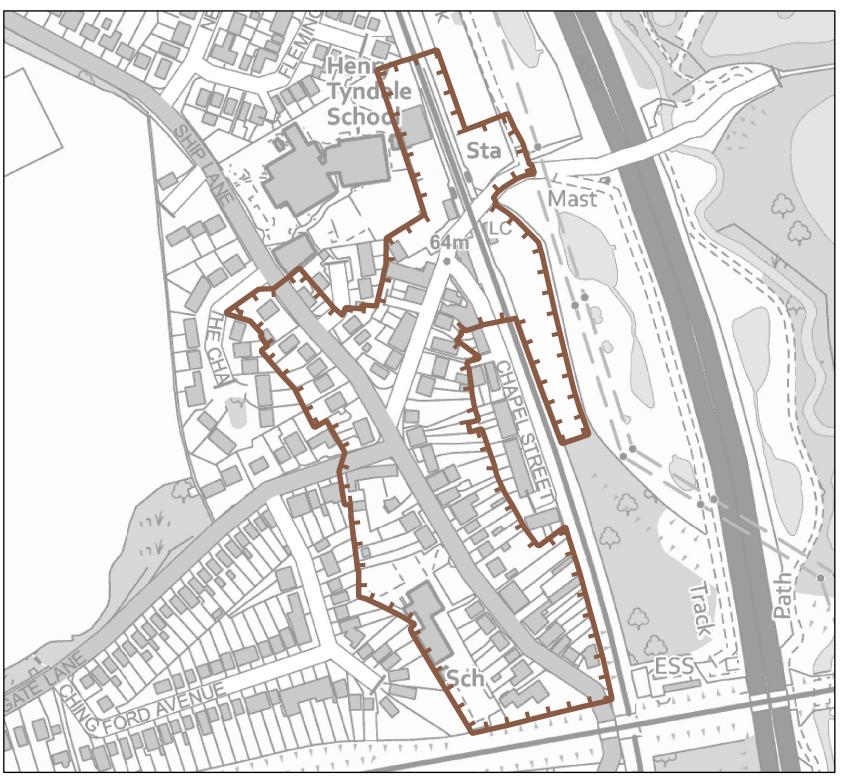

# Policies Map Schedule of Factual Changes

**June 2025** 

Change Ref: 007
Aldershot West
Conservation Area