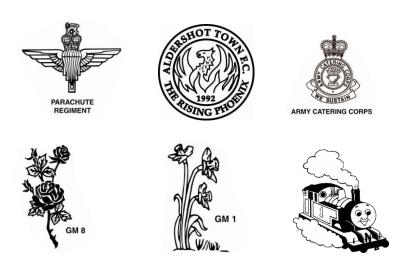

### **Example Motifs For Black Granite Plaques**

The Black Granite Plaque provides a lasting memorial and is engraved with the inscription of your choice together with a design chosen from a wide range, some examples of which are shown above.

Please note that any regimental badge may be selected.

The motifs are included in the cost of the Black Granite Plaque. Alternatively, a photograph may be added at extra cost.

2. **Granite plaque order** - Please complete this box ONLY if the Granite Plaque is required at extra cost. Wording includes spaces

Photo: Yes No Motif design Ref GM .....

Address:

Your Details

Address:

Postcode: