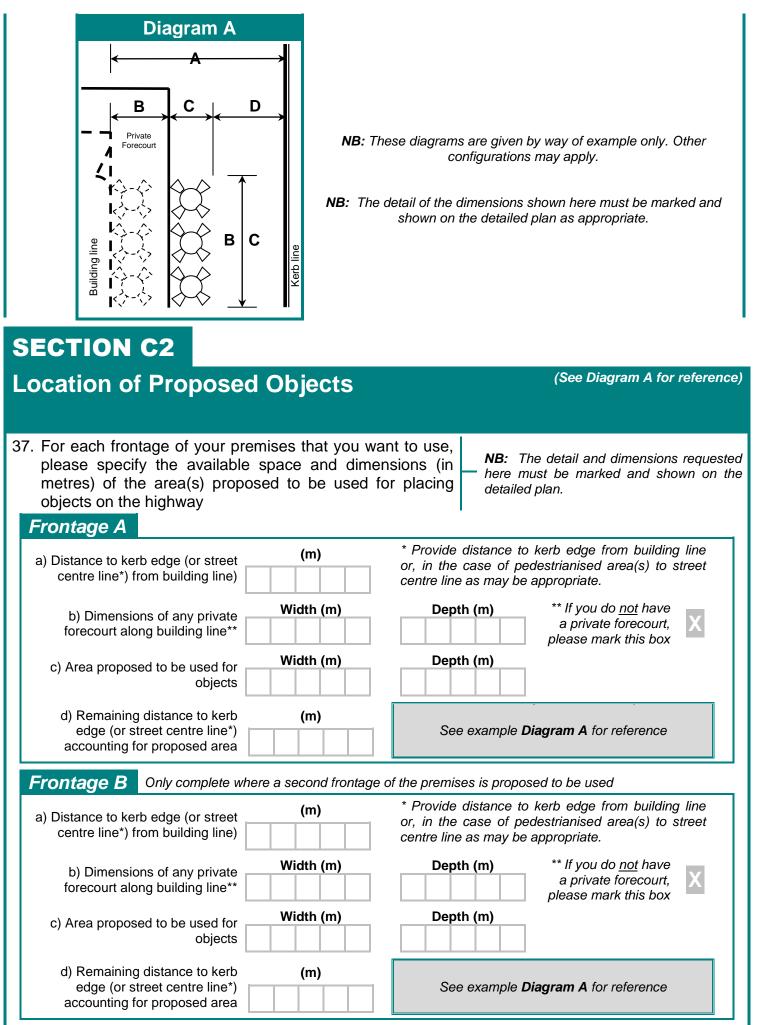

### Now go to section C1

| SECTION C1                                                                                         |                            |                       |                                                               |                                          |
|----------------------------------------------------------------------------------------------------|----------------------------|-----------------------|---------------------------------------------------------------|------------------------------------------|
| Details of Proposed S<br>(To be completed only by new applican                                     |                            |                       |                                                               |                                          |
| 30. Are the object(s) being provided solely for the consumption of food / drink?                   | d<br>YES X                 | NO X                  | If ' <b>YES</b> ' please go t<br>If ' <b>NO</b> ' please answ | to <b>Q32</b> below.<br>ver <b>Q31</b> . |
| 31. Please state the purpose for<br>which object(s) are proposed<br>to be placed on the highway    |                            |                       |                                                               |                                          |
| 32. Name of relevant business premises                                                             |                            |                       |                                                               |                                          |
| <ol> <li>Address of relevant business<br/>premises</li> </ol>                                      |                            |                       |                                                               |                                          |
| Town / City:                                                                                       |                            |                       |                                                               |                                          |
| County:                                                                                            |                            |                       |                                                               |                                          |
| 34. Postcode<br>(i.e. of relevant business)                                                        |                            |                       |                                                               |                                          |
| 35. Telephone number<br>(i.e. of relevant business)                                                |                            |                       |                                                               |                                          |
| 36. Email<br>(i.e. of relevant business)                                                           |                            |                       |                                                               |                                          |
| NB: It is the policy of the Counci<br>premises to which they relate i.<br>policy of the Council to | e. at the back o           | of the footwa         | ay along the building I                                       | line. It is also the                     |
| Please answ                                                                                        | ver <b>Q37</b> with refere | ence to <b>Diagra</b> | <b>m A</b> shown overleaf                                     |                                          |

Complete as may be appropriate and, where necessary, continue on a separate sheet for each additional frontage proposed to be used.