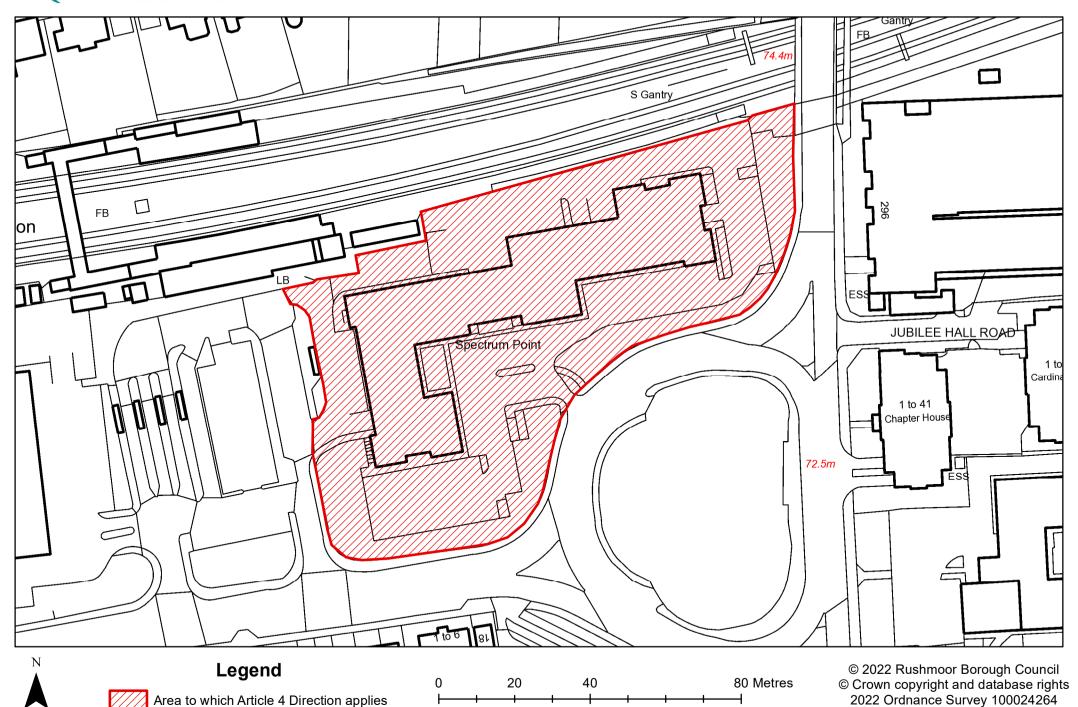

ies

100

200 Metres

© Crown copyright and database rights



## **Hawley Lane East**



120

240 Metres

© Crown copyright and database rights



# **Invincible Road Industrial Estate**



140

280 Metres

© Crown copyright and database rights



# **Lynchford Lane**



60

Area to which Article 4 Direction applies

120

240 Metres

© Crown copyright and database rights



#### **Redan Road Industrial Estate**



40

80 Metres

© Crown copyright and database rights

#### **Rotunda Estate**



20

Area to which Article 4 Direction applies

40

80 Metres

© Crown copyright and database rights



#### **Southwood Business Park**









© 2022 Rushmoor Borough Council © Crown copyright and database rights 2022 Ordnance Survey 100024264

#### RUSHMOOR BOROUGH COUNCIL

# **Spectrum Point**





# **Springlakes**







#### **Wyndham Street**



À





© 2022 Rushmoor Borough Council © Crown copyright and database rights 2022 Ordnance Survey 100024264