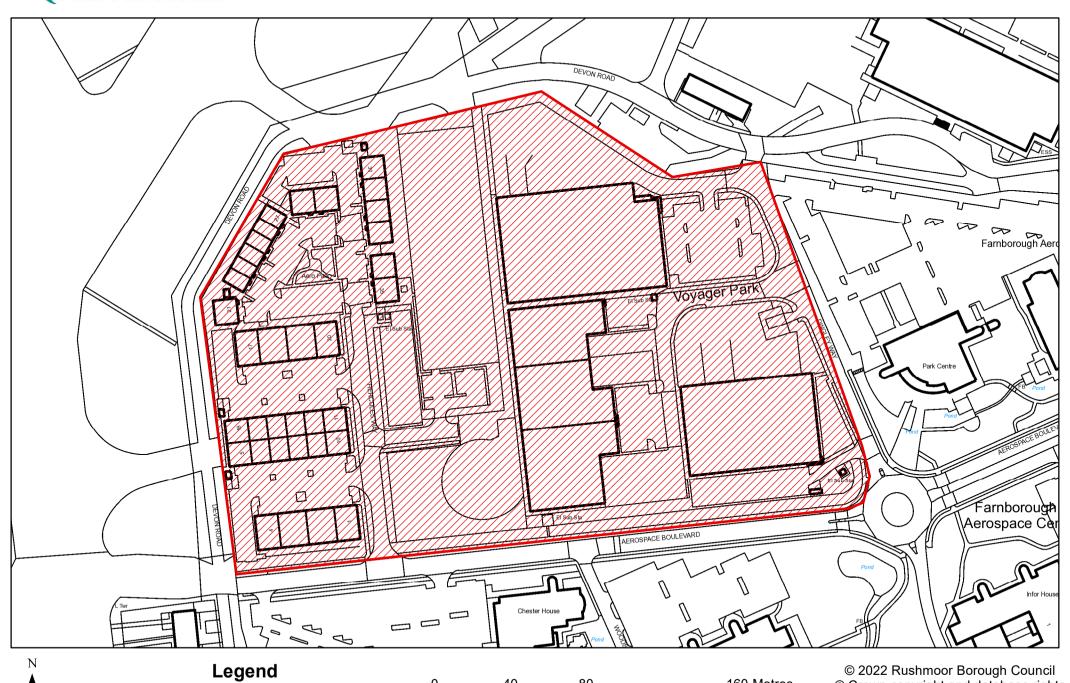

# **Blackwater Trading Estate**









© 2022 Rushmoor Borough Council © Crown copyright and database rights 2022 Ordnance Survey 100024264



#### **Civil Enclave**



40

Area to which Article 4 Direction applies

80

160 Metres

© Crown copyright and database rights



# **East Aldershot Industrial Cluster**













#### **Eelmoor Road**



40

Area to which Article 4 Direction applies

80

160 Metres

© Crown copyright and database rights



# Farnborough Aerospace Park



120

240 Metres

© Crown copyright and database rights



## Farnborough Business Park



100

Area to which Article 4 Direction applies

200

400 Metres

© Crown copyright and database rights



# **Frimley Business Park**



50

Area to which Article 4 Direction applies

100

200 Metres

© Crown copyright and database rights



## **Hawley Lane East**



120

240 Metres

© Crown copyright and database rights



# **Invincible Road Industrial Estate**



140

280 Metres

© C