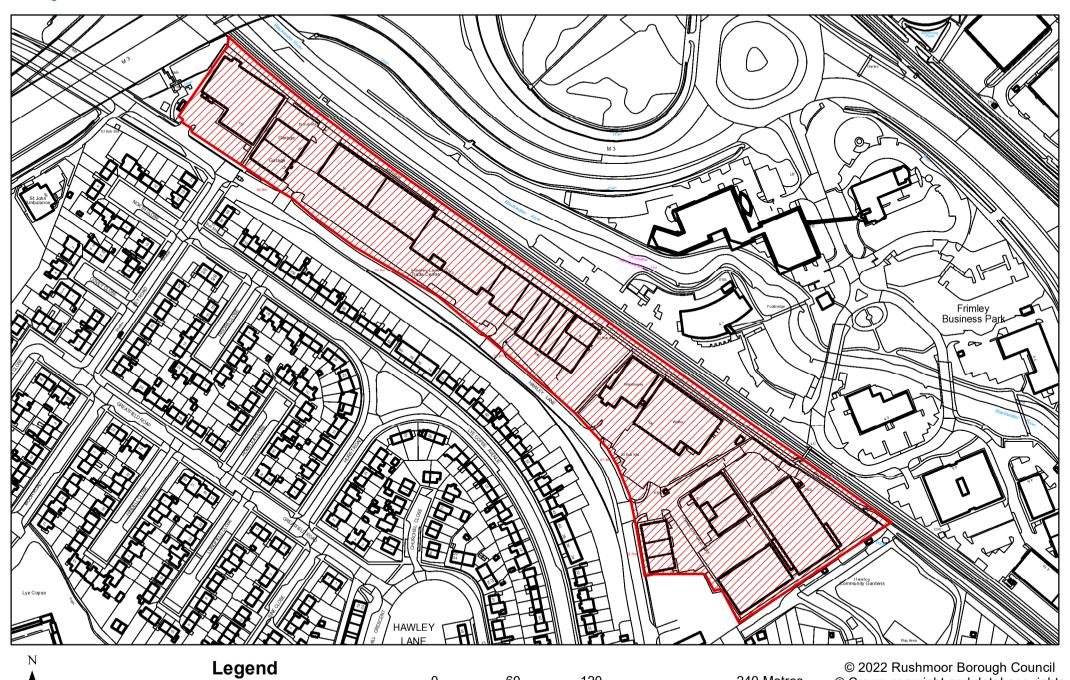

2 Rushmoor Borough Council © Crown copyright and database rights 2022 Ordnance Survey 100024264



#### **Civil Enclave**



40

Area to which Article 4 Direction applies

80

160 Metres

© Crown copyright and database rights



# **East Aldershot Industrial Cluster**













#### **Eelmoor Road**



40

Area to which Article 4 Direction applies

80

160 Metres

© Crown copyright and database rights



# Farnborough Aerospace Park



120

240 Metres

© Crown copyright and database rights



## Farnborough Business Park



100

Area to which Article 4 Direction applies

200

400 Metres

© Crown copyright and database rights



# **Frimley Business Park**



50

Area to which Article 4 Direction applies

100

200 Metres

© Crown copyright and database rights



## **Hawley Lane East**



120

240 Metres

© Crown copyright and database rights



# **Invincible Road Industrial Estate**



140

280 Metres

© Crown copyright and database rights



# **Lynchford Lane**



60

Area to which Article 4 Direction applies

120

240 Metres

© Crown copyright and database rights



#### **Redan Road Industrial Estate**



40

80 Metres

© Crown copyright and database rights

#### **Rotunda Estate**



20

Area to which Article 4 Direction applies

40

80 Metres

© Crown copyright and database rights



#### **Southwood Business Park**









© 2022 Rushmoor Borough Council © Crown copyright and database rights 2022 Ordnance Survey 100024264

#### RUSHMOOR BOROUGH COUNCIL

# **Spectrum Point**





# **Springlakes**







#### **Wyndham Street**



À





© 2022 Rushmoor Borough C