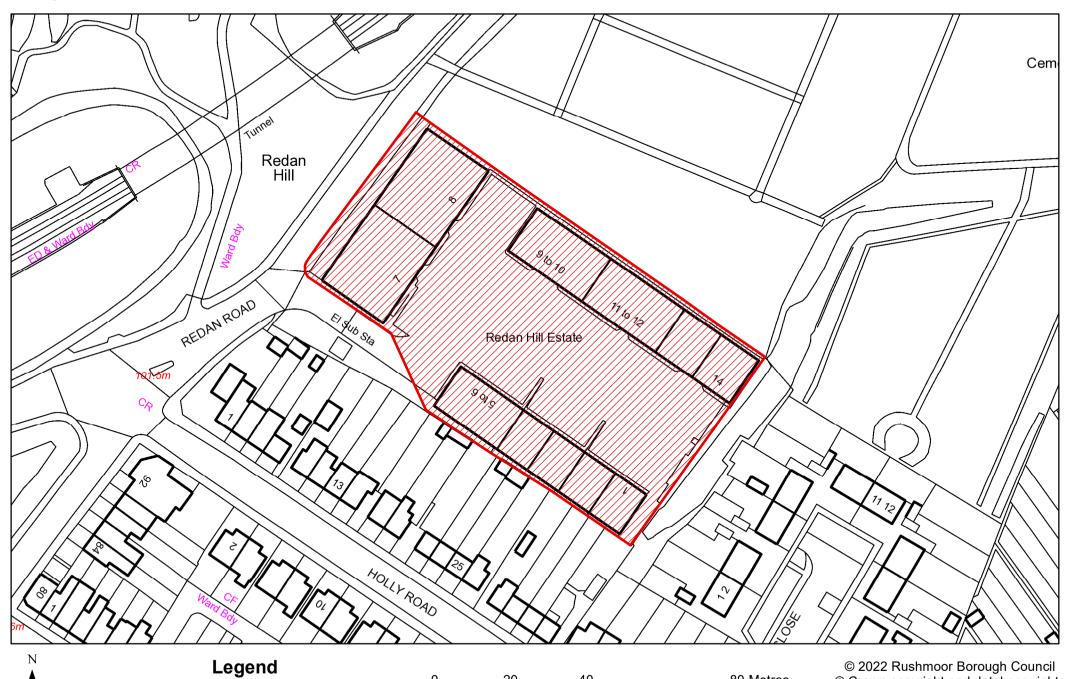

#### **Redan Road Industrial Estate**

40

80 Metres

© Crown copyright and database rights