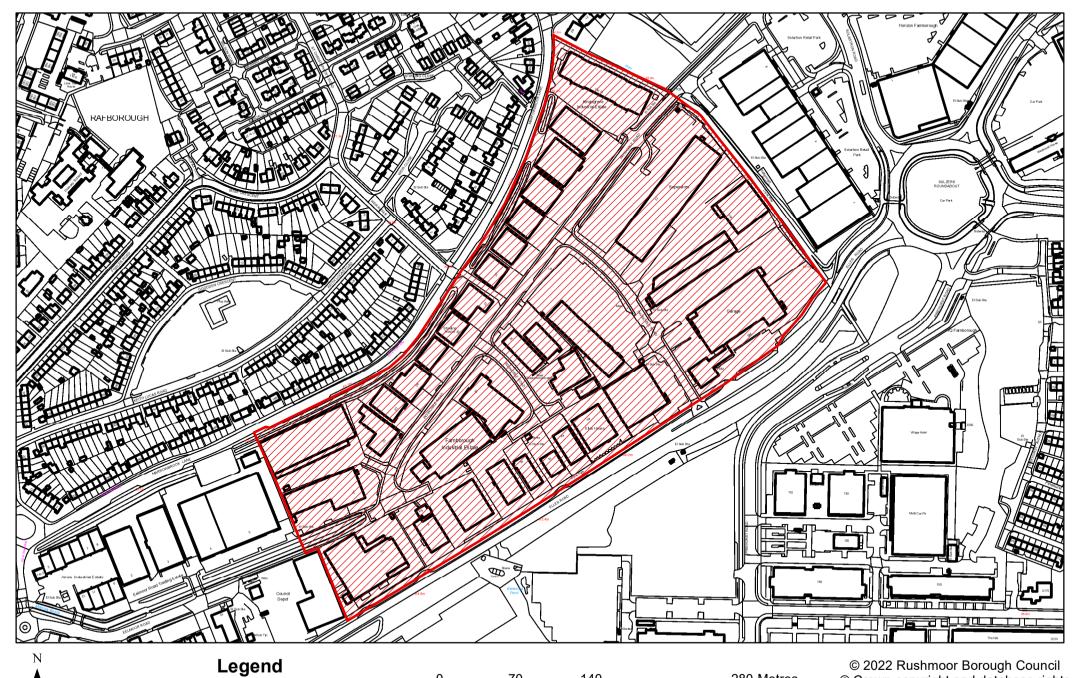

# **Invincible Road Industrial Estate**

140

280 Metres

© Crown copyright and database rights