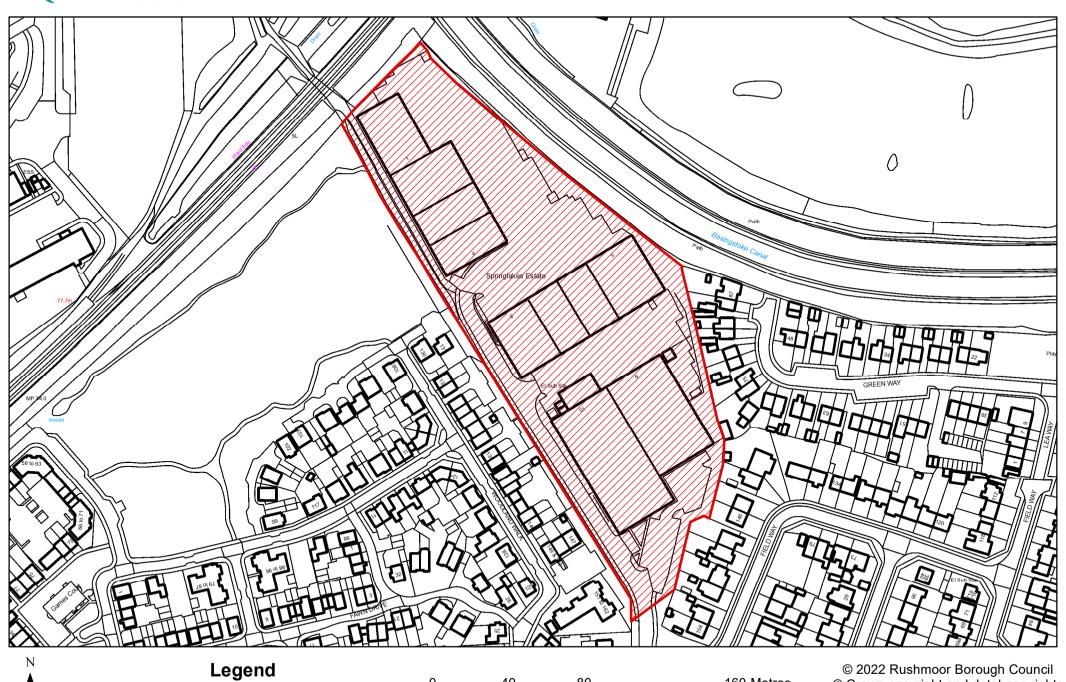

Crown copyright and database rights



## **Hawley Lane East**



120

240 Metres

© Crown copyright and database rights



# **Invincible Road Industrial Estate**



140

280 Metres

© Crown copyright and database rights



# **Lynchford Lane**



60

Area to which Article 4 Direction applies

120

240 Metres

© Crown copyright and database rights



#### **Redan Road Industrial Estate**



40

80 Metres

© Crown copyright and database rights

#### **Rotunda Estate**



20

Area to which Article 4 Direction applies

40

80 Metres

© Crown copyright and database rights



#### **Southwood Business Park**









© 2022 Rushmoor Borough Council © Crown copyright and database rights 2022 Ordnance Survey 100024264

#### RUSHMOOR BOROUGH COUNCIL

# **Spectrum Point**





# **Springlakes**







#### **Wyndham Street**



À





© 2022 Rushmoor Borough Council © Crown copyright and database rights 2022 Ordnance Survey 100024264