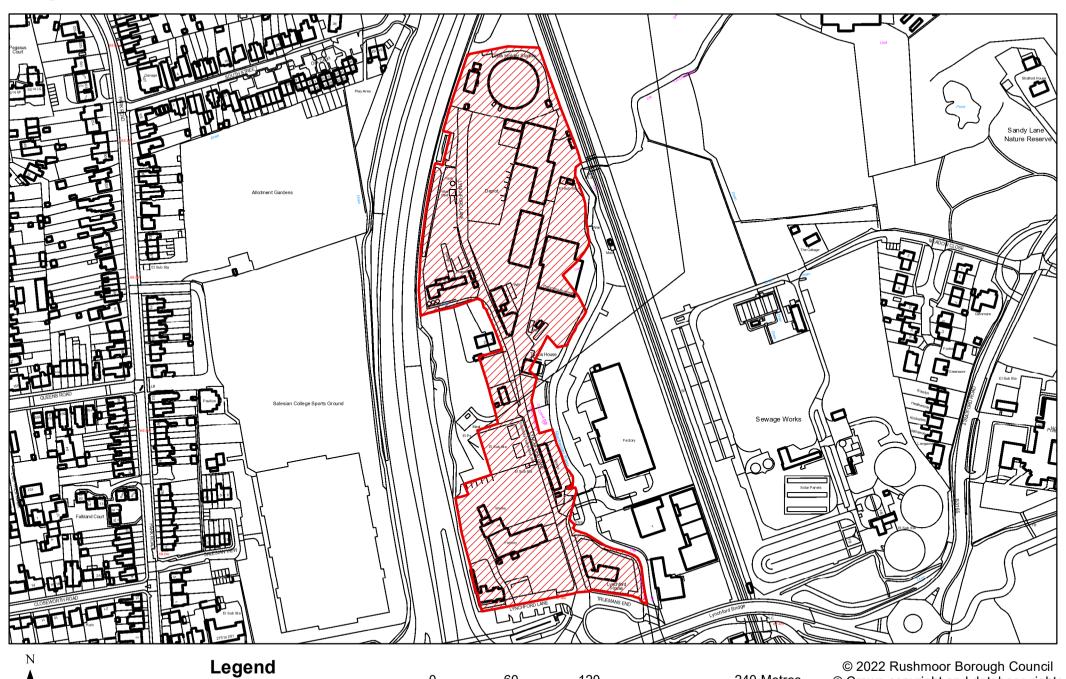

# **Lynchford Lane**

60

Area to which Article 4 Direction applies

120

240 Metres

© Crown copyright and database rights