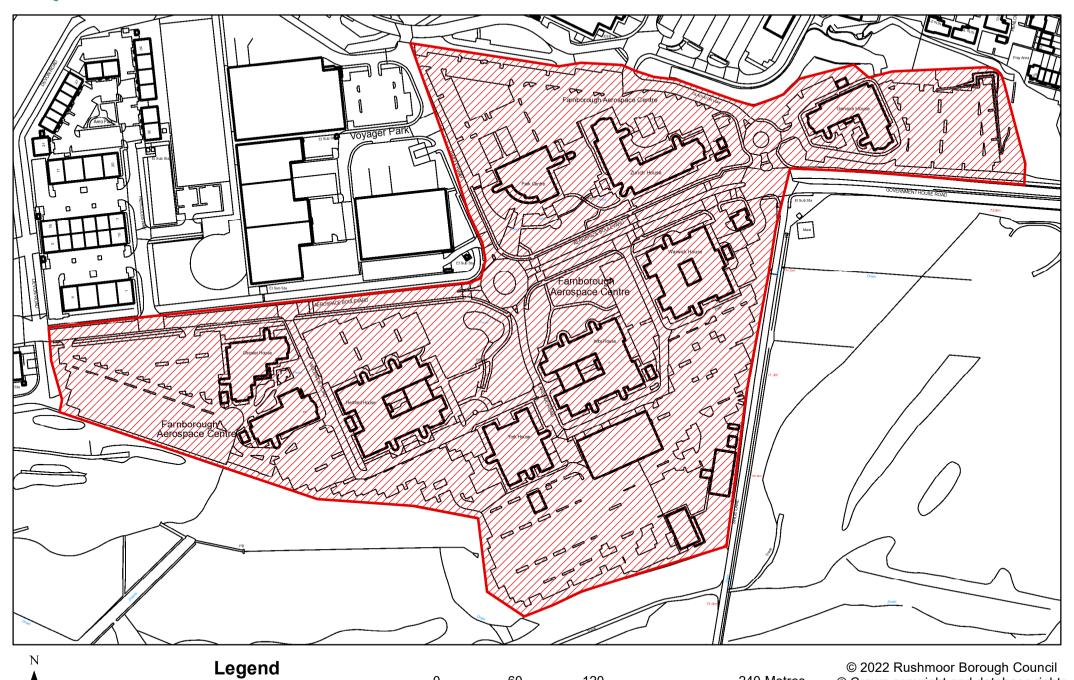

# Farnborough Aerospace Park

120

240 Metres

© Crown copyright and database rights