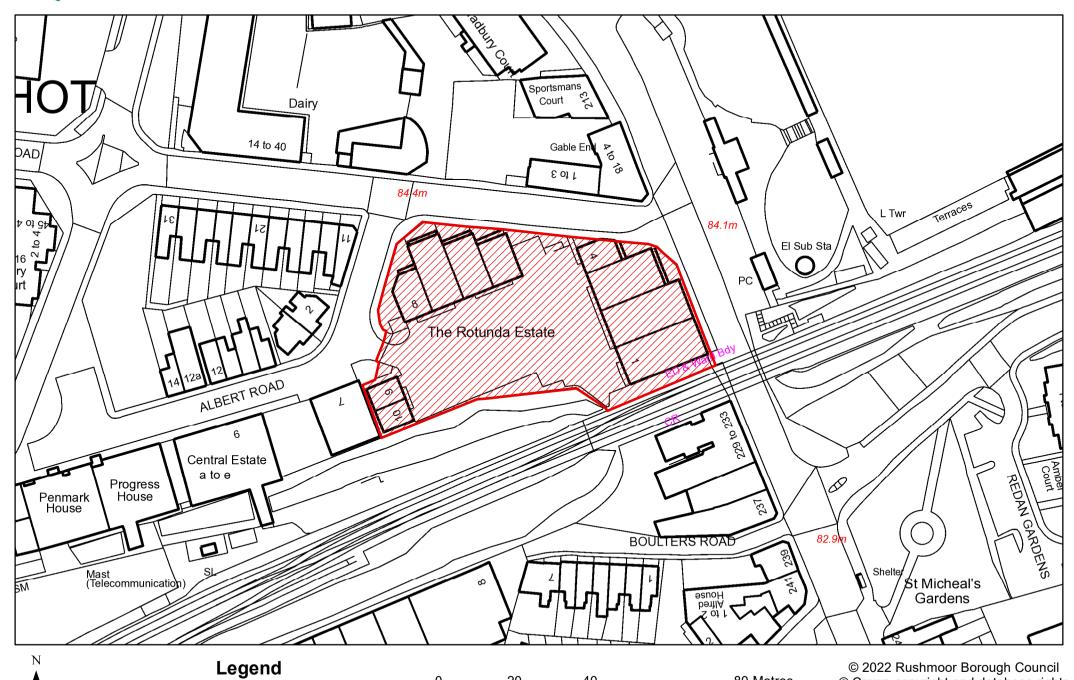

#### **Rotunda Estate**

20

Area to which Article 4 Direction applies

40

80 Metres

© Crown copyright and database rights