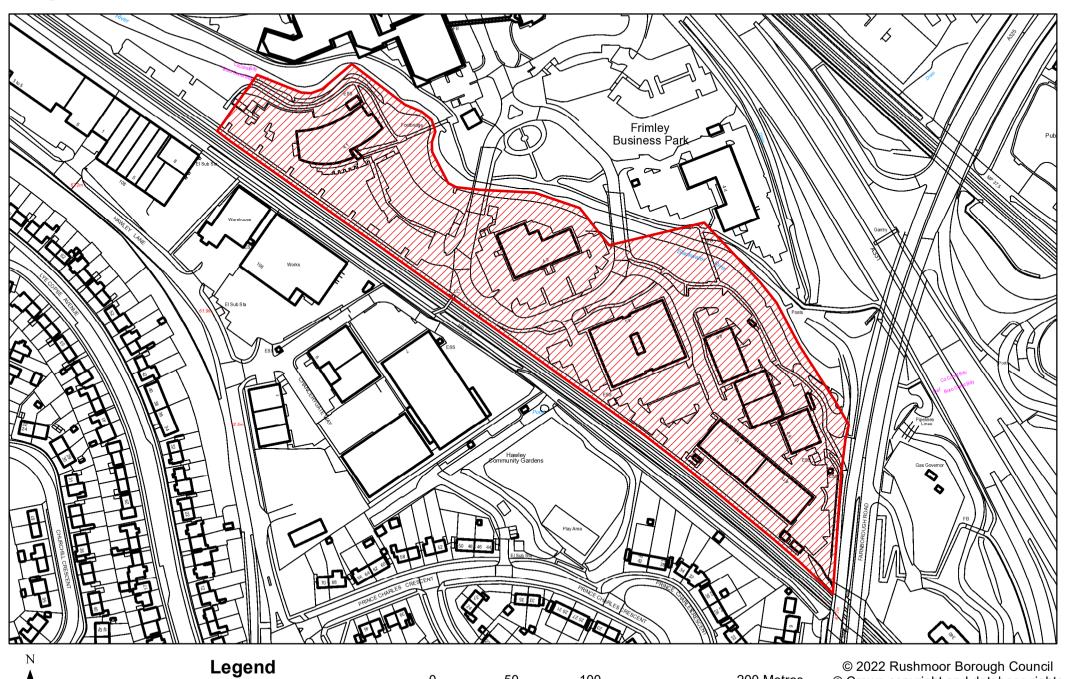

# **Frimley Business Park**

50

Area to which Article 4 Direction applies

100

200 Metres

© Crown copyright and database rights