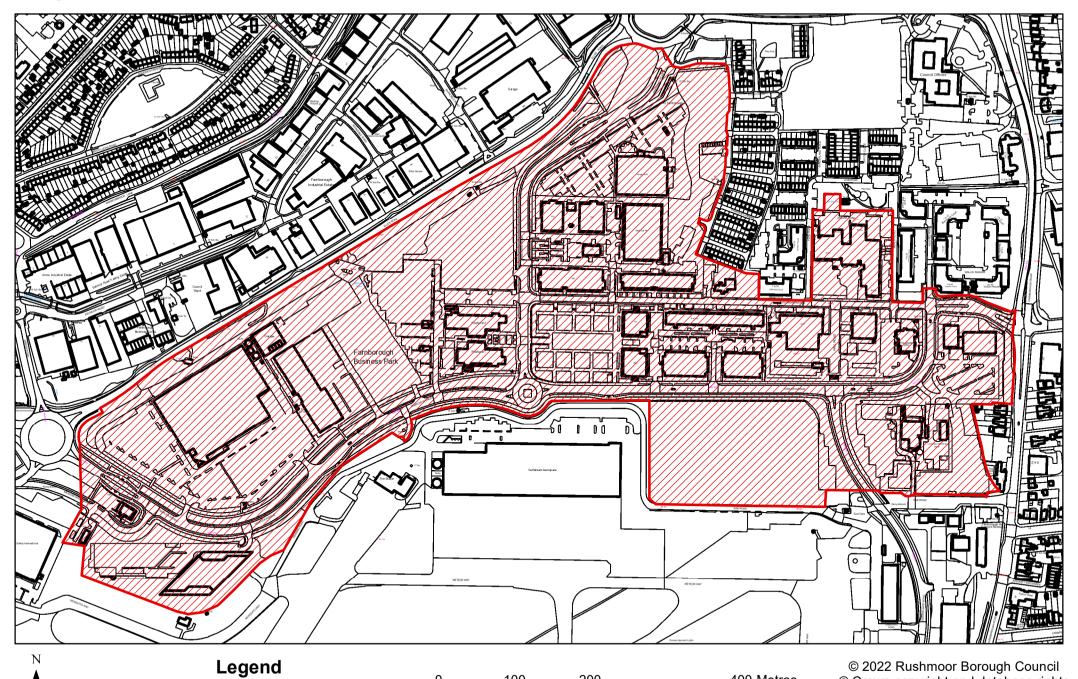

## Farnborough Business Park

100

Area to which Article 4 Direction applies

200

400 Metres

© Crown copyright and database rights