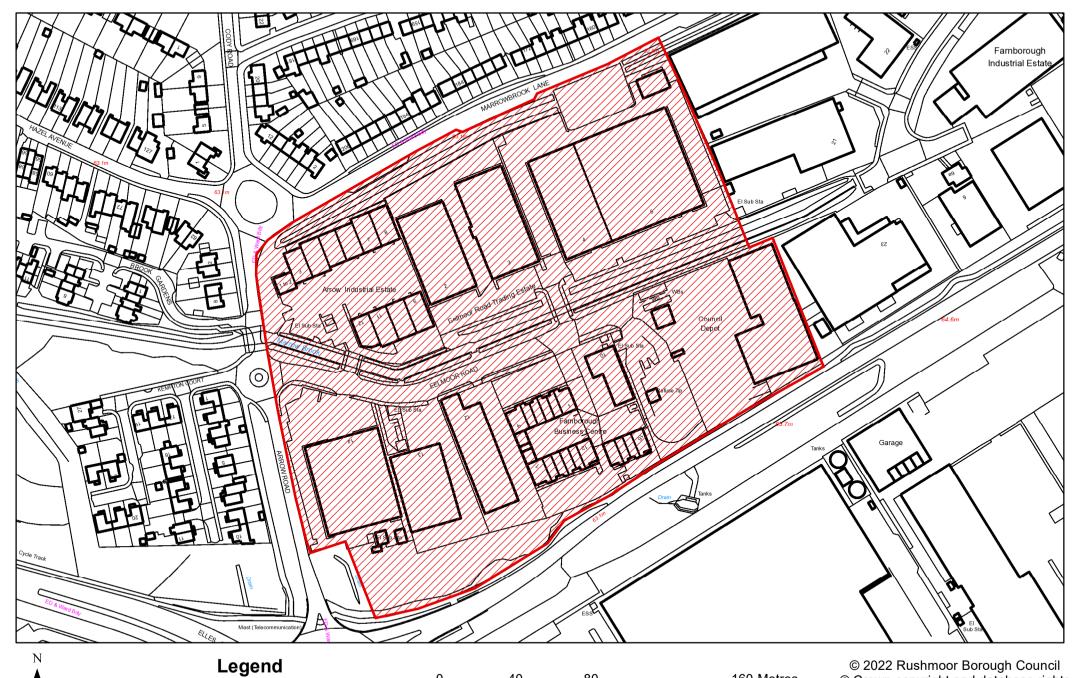

#### **Eelmoor Road**

40

Area to which Article 4 Direction applies

80

160 Metres

© Crown copyright and database rights