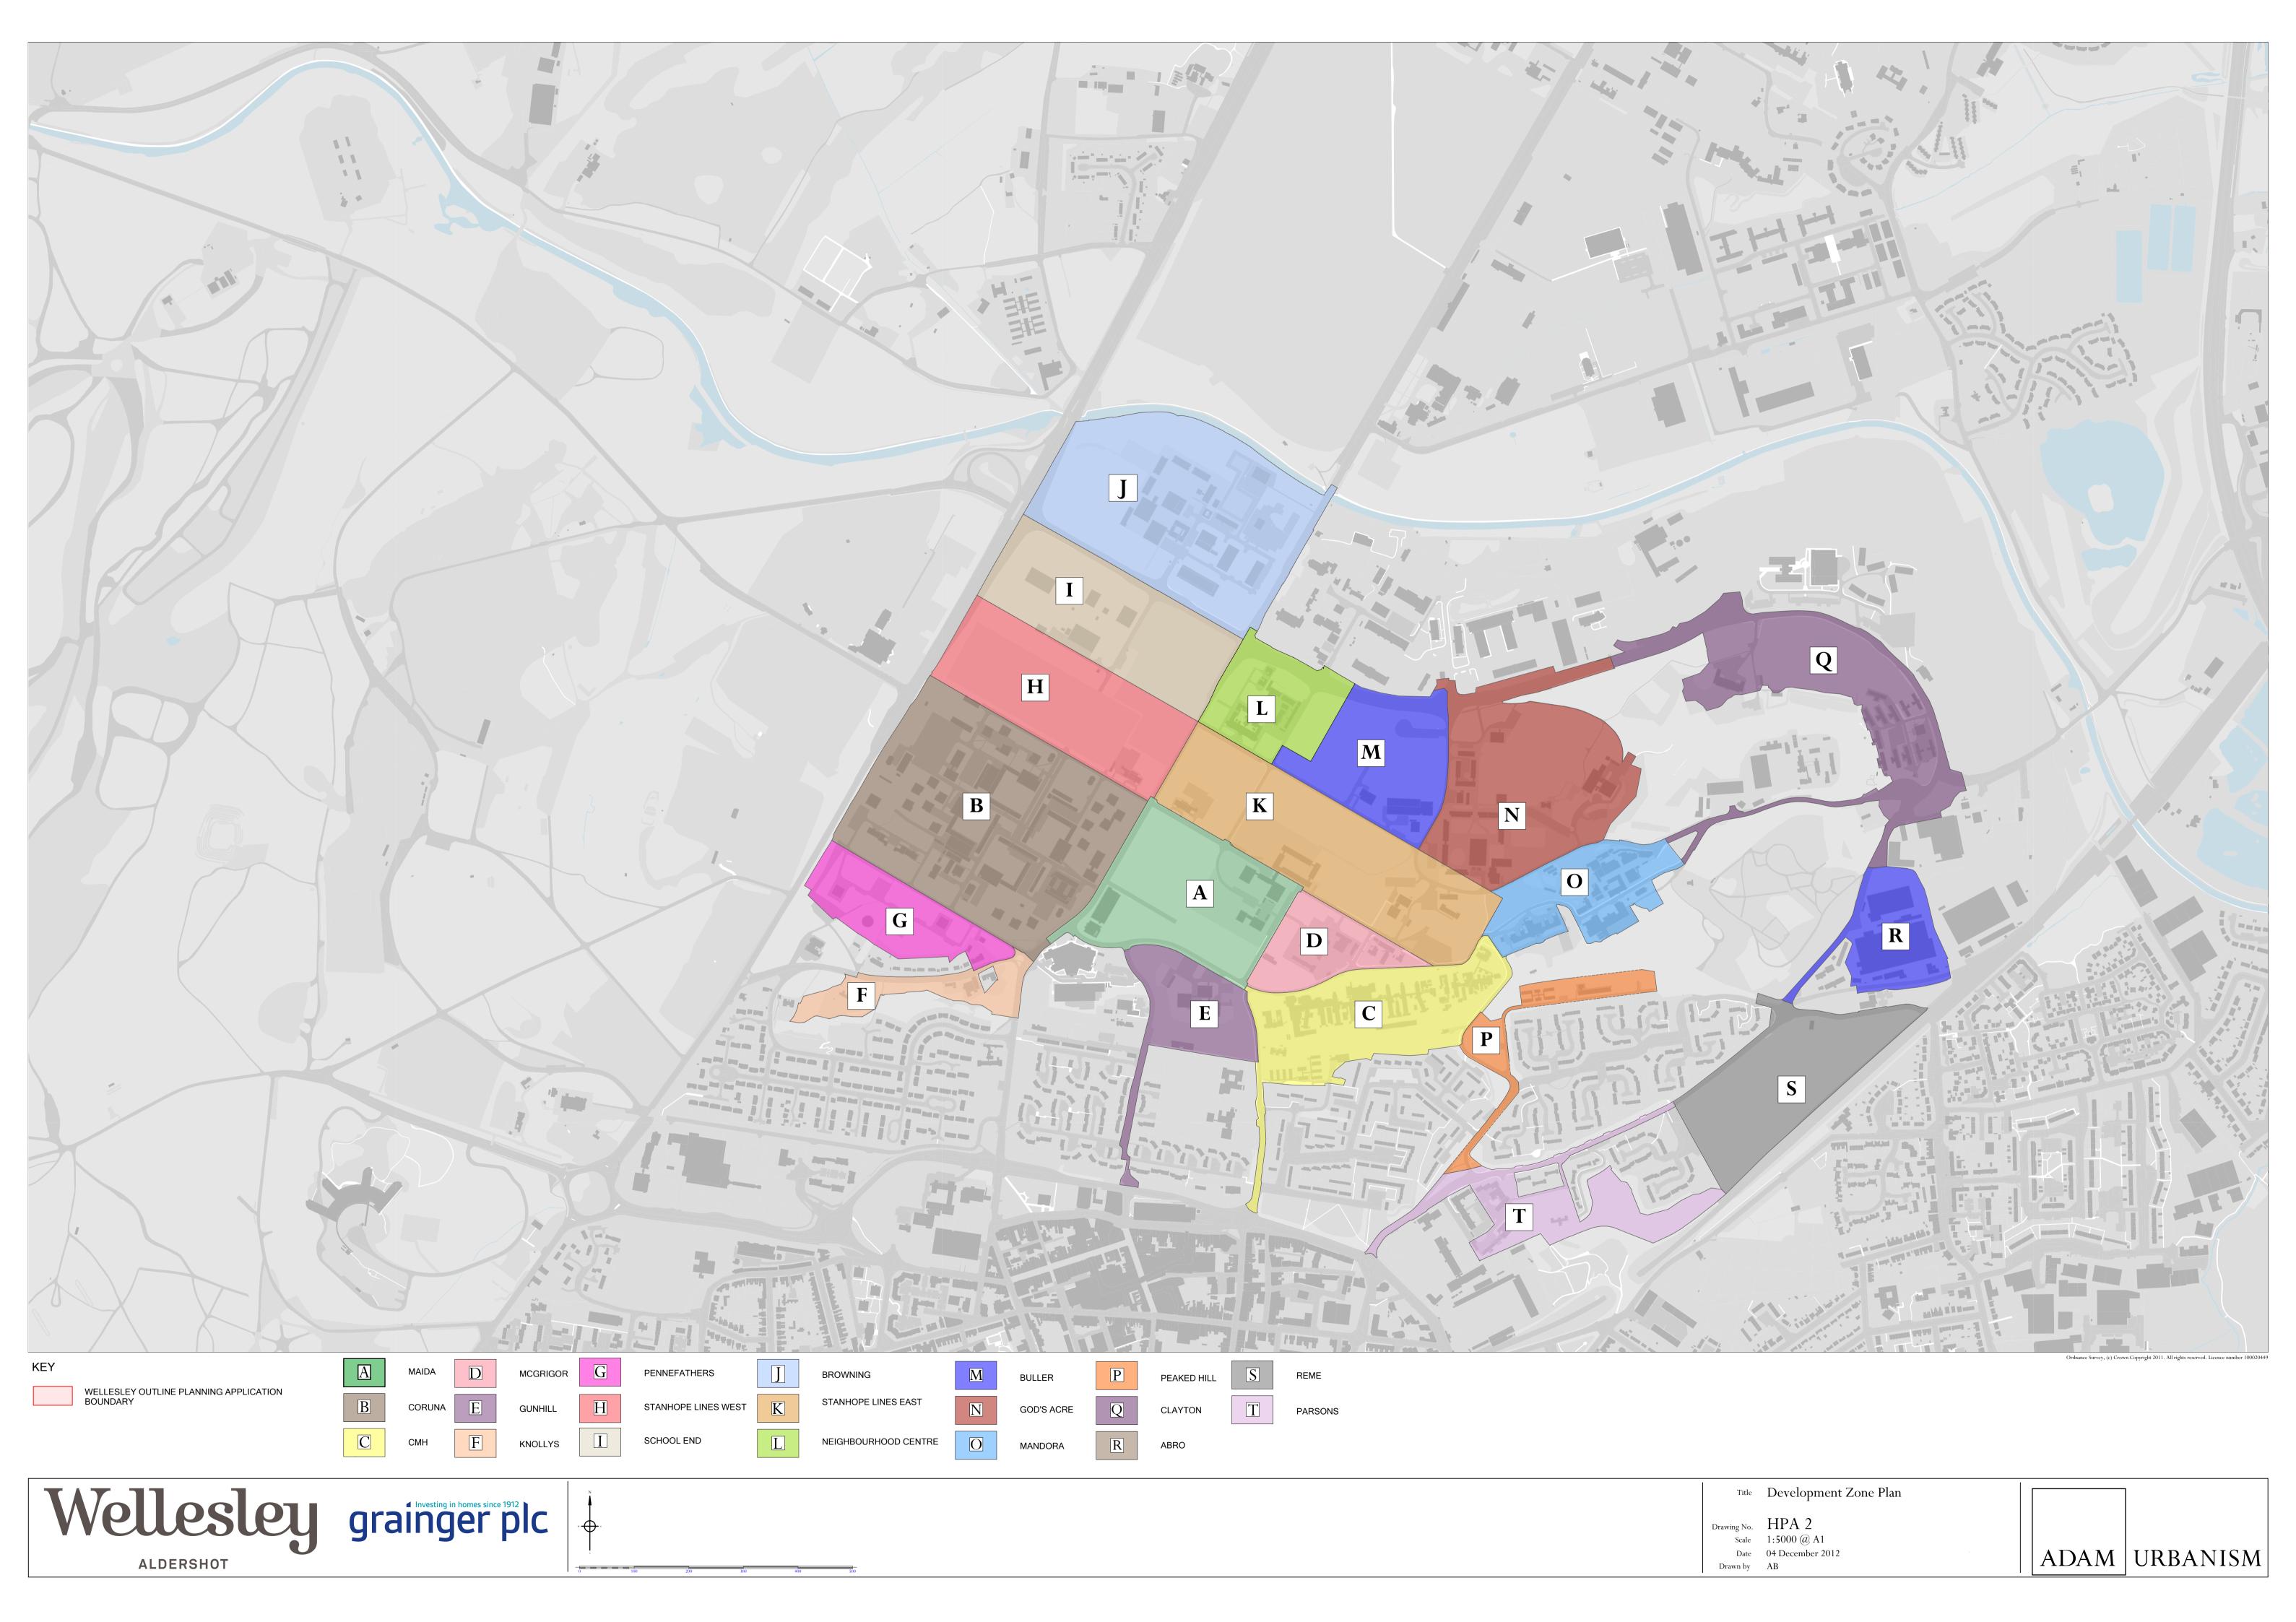

# 2. Site Description & Surrounding Area

- 2.1. The Wellesley site comprises approximately 255 hectares (ha) (including 110 hectares of 'Suitable Alternative Natural Green Space') and is an allocated site within the Rushmoor Core Strategy. The site is bounded by the Basingstoke Canal and Alison's Road to the north, Thornhill Road and the military cemetery to the east, military family housing and the Aldershot town centre to the south, and sports pitches to the west of the A325 Farnborough Road. The site is located entirely within the boundary of Rushmoor Borough Council.
- 2.2. The application site is currently in the ownership of the MoD with much of the site being used for military purposes including office, storage, technical uses, parking of vehicles, sports pitches, and parade grounds. Aldershot has for many years been home to the British Army, but the site is currently going through a process of consolidation which will enable the MoD to dispose of the application site in phases. There are currently elements of the site no longer being used by the MoD which have been released for redevelopment in accordance with planning policy for the area.

# 3. Proposed Development

- 3.1. The planning application is a part full and part outline application, known as a 'hybrid' application. The component plan (**Appendix A**) defines the relevant site area covered by each aspect of the planning application, and is referenced as A, B and C (see description below).
- 3.2. This retail assessment accompanies a 'Hybrid' planning application submitted by Grainger plc (hereafter known as the 'Applicant') to Rushmoor Borough Council (RBC) for the development of land within Aldershot known as the Aldershot Urban Extension (AUE), hereafter referred to as 'Wellesley'. The Applicant seeks outline planning permission for residential development of up to 3,850 dwellings with associated infrastructure including access, and Maida Zone Phase 1 detail for 235 dwellings at Wellesley (the Hybrid Application). This retail assessment should be read in conjunction with the corresponding application forms and drawings, along with the suite of documents that support this Hybrid Application. For further details on the Hybrid Application please refer to the Planning Statement.
- 3.3. As part of the submission package some plans are for approval, whilst others are for information/illustrative purposes only. Plans that are not for approval are clearly labelled 'illustrative' or 'for information'. All other plans should be determined by the LPA as application drawings. The illustrative masterplan is one way of interpreting the site against the opportunities and constraints identified and tested in the parameter plans. The parameter plans are for approval. Detailed proposals, following consent granted pursuant to the Hybrid Application, will be submitted to RBC in accordance with the Development Zones identified by the Applicant, as one or more Reserved Matters Application per Development Zone, which will include Listed Building Applications and Conservation Area Applications as appropriate.
- 3.4. Full details of the application content are provided in the separate 1APP application checklist appended to the accompanying Planning Statement. However, it is proposed that the Local Neighbourhood Centre will consist of the following:
  - New Retail Unit (moderate sized foodstore) 1,400 sq m gross
  - Additional Retail Units in Local Centre 1,560 sq m gross
  - Additional retail within site boundary: 185 sq m gross (REME site)
     Plus:
  - Office space 3,180 sq m
  - Public House/Restaurant 610 sq m
  - Nursery/Day Care Centre 330 sq m