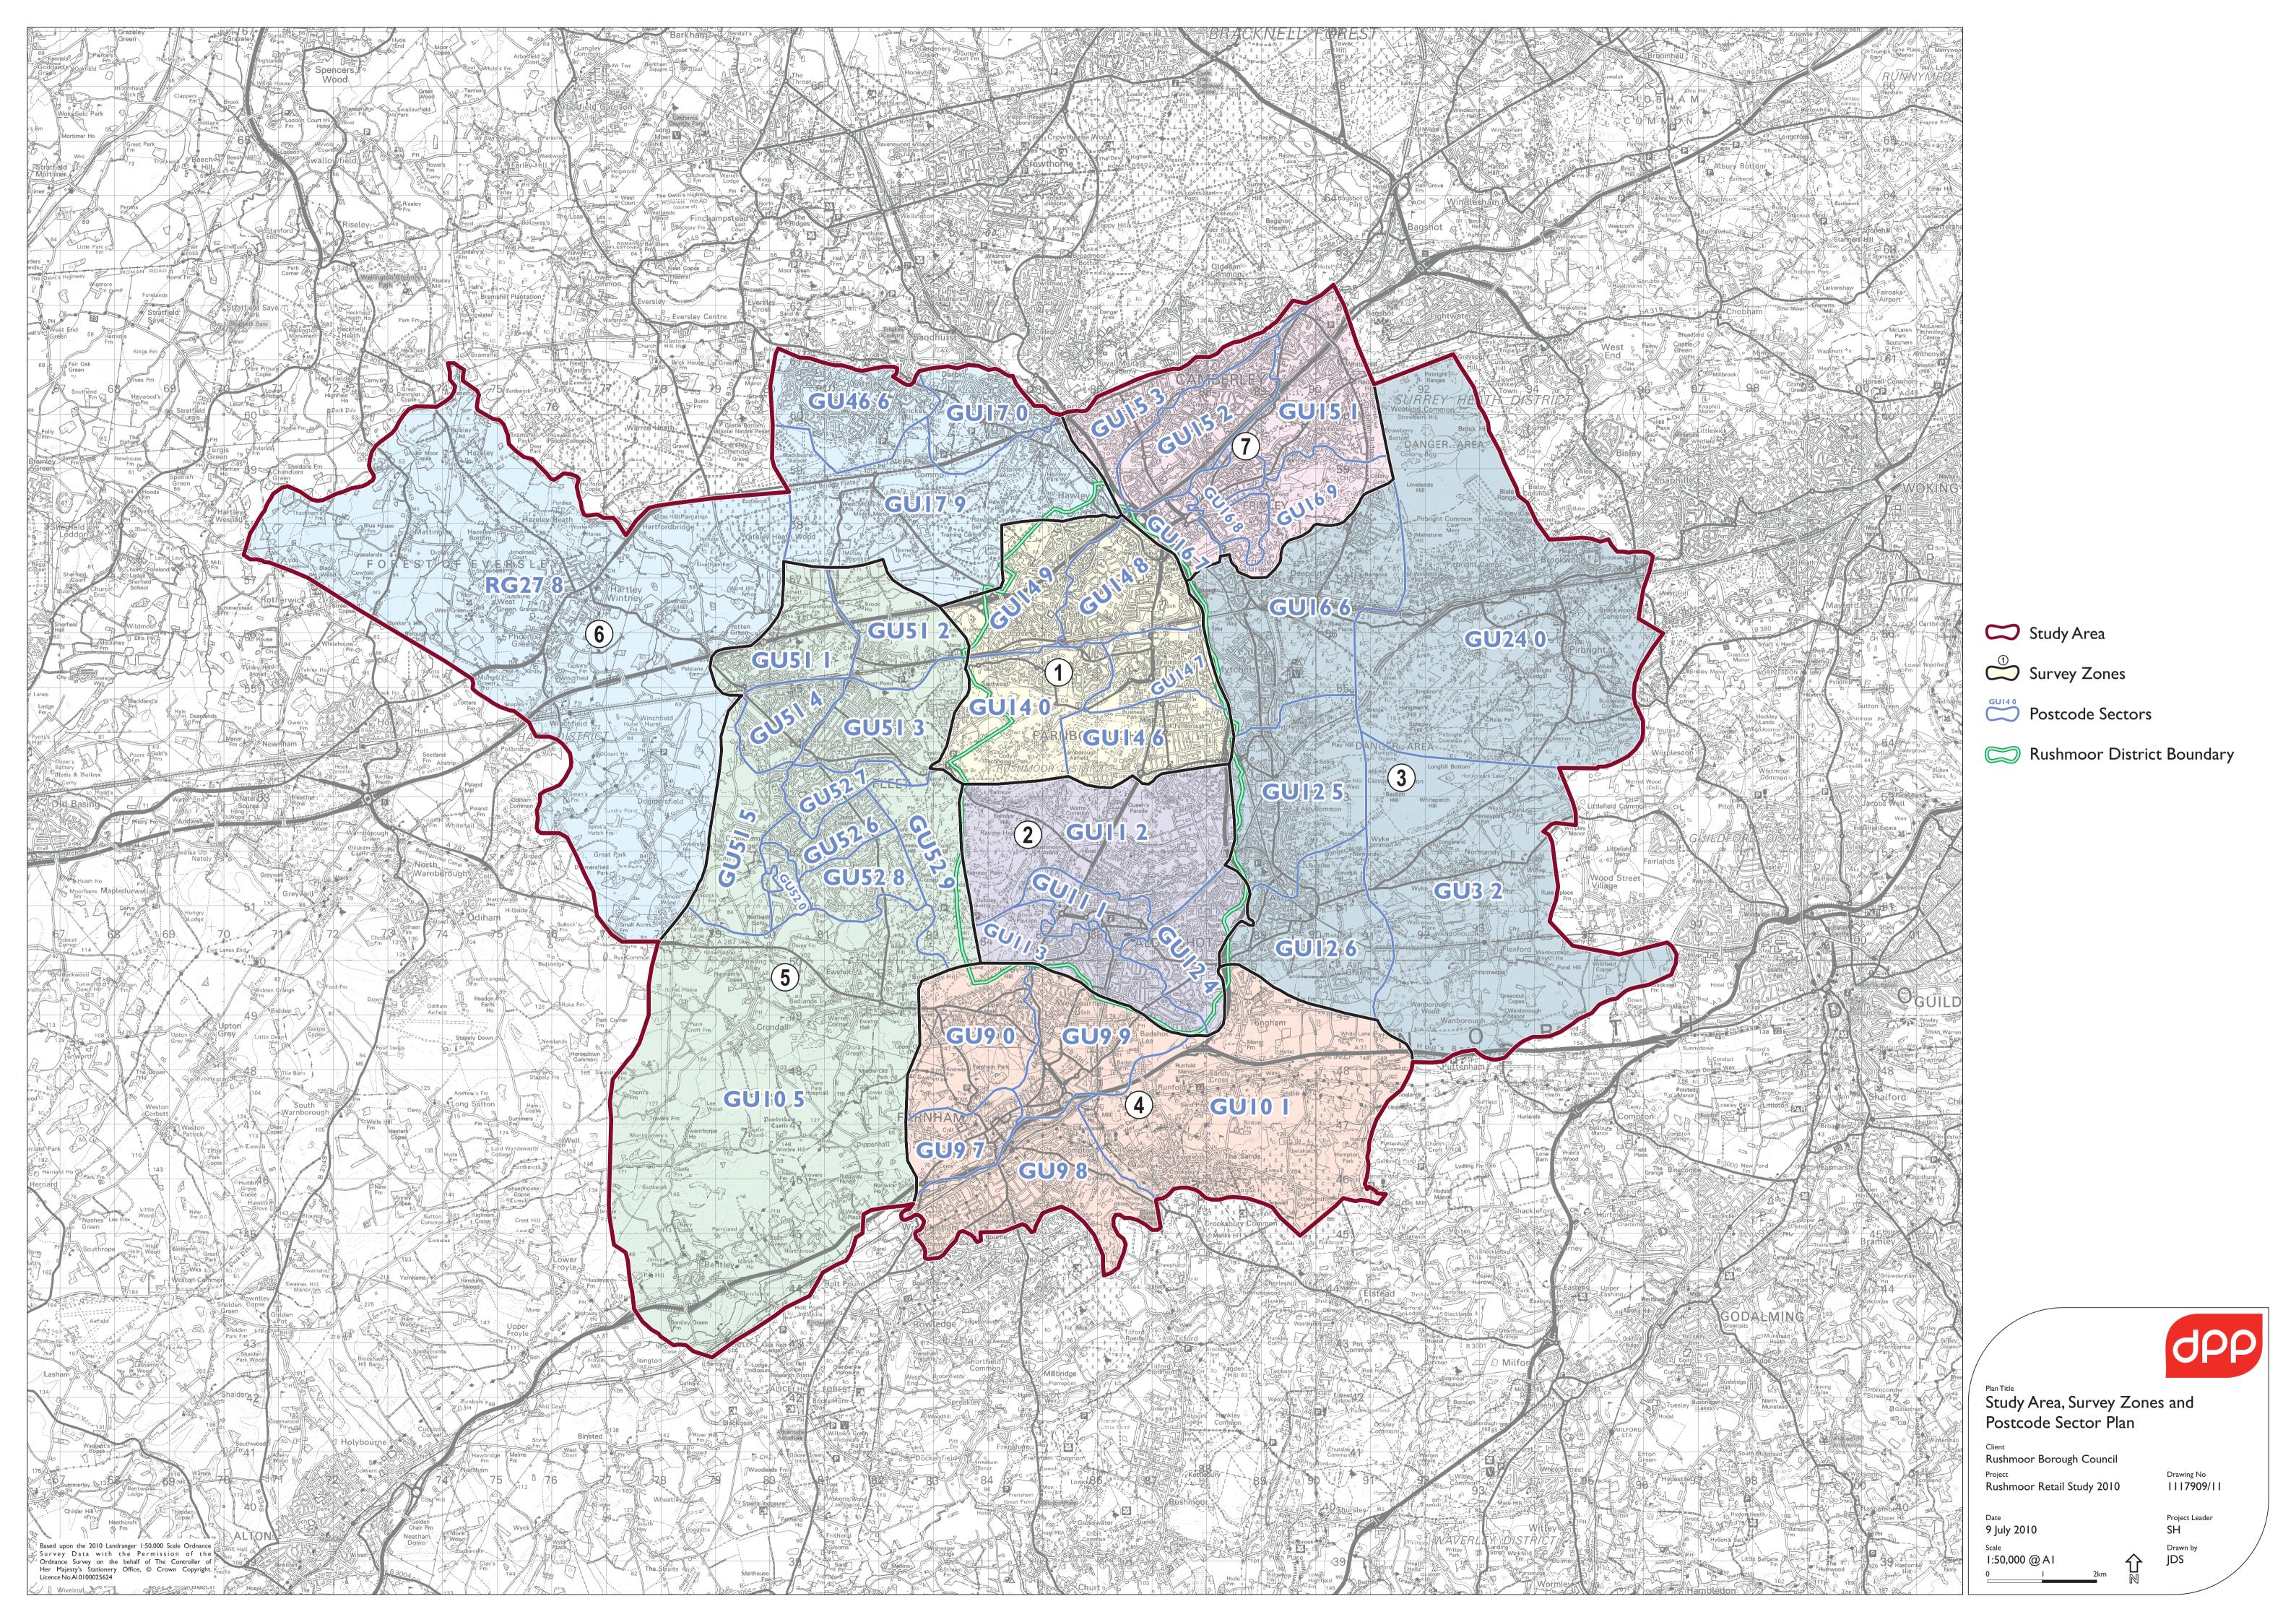

# **Catchment Area and Household Interview Survey**

7.5. DPP commissioned a Household Interview Survey in May 2010 to inform their retail capacity forecasts in their 2010 RLS. It has been agreed with the Council/NLP that this survey is still robust so we have used the results within this RIA. The catchment area is therefore also based on the DPP RLS, and the catchment area for this RIA has been formed from zones 1, 2, 3, 4, and 5 of the DPP RLS. This has been agreed with the Council/NLP.

# 4. Planning Policy Context

- 4.1. The relevant national, regional and local retail planning policies and guidance are discussed within this section. An assessment of the proposals takes into account these key policies in accordance with the provisions of the Planning and Compulsory Purchase Act 2004 (as Amended), Section 38(6) which states that the determination of planning applications should be made in accordance with the development plan unless material considerations indicate otherwise.
- 4.2. The development plan comprises of the Regional Spatial Strategy for the South East (May 2009), the Rushmoor Plan 'Core Strategy' adopted in October 2011 and the 'saved' policies of the Rushmoor Local Plan adopted in August 2000.

# 2. Site Description & Surrounding Area

- 2.1. The Wellesley site comprises approximately 255 hectares (ha) (including 110 hectares of 'Suitable Alternative Natural Green Space') and is an allocated site within the Rushmoor Core Strategy. The site is bounded by the Basingstoke Canal and Alison's Road to the north, Thornhill Road and the military cemetery to the east, military family housing and the Aldershot town centre to the south, and sports pitches to the west of the A325 Farnborough Road. The site is located entirely within the boundary of Rushmoor Borough Council.
- 2.2. The application site is currently in the ownership of the MoD with much of the site being used for military purposes including office, storage, technical uses, parking of vehicles, sports pitches, and parade grounds. Aldershot has for many years been home to the British Army, but the site is currently going through a process of consolidation which will enable the MoD to dispose of the application site in phases. There are currently elements of the site no longer being used by the MoD which have been released for redevelopment in accordance with planning policy for the area.