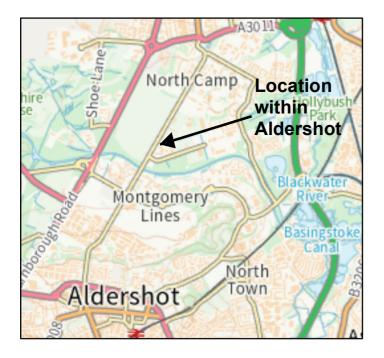

## The Queen's Baton Relay Route

- Baton relay to start from this corner
- Route of parade into stadium showing direction of travel
  - End of baton relay
- $\bigstar$  Queens Avenue road closure
- Parking for spectators in Car
- Park 6 Grass Crete
- Parking at this car park reserved for baton bearers and Commonwealth organisers
- 3 Children from local schools to line the route on the Stadium side of the road
- **4** The community are invited to line the route on pavements on the Queens Parade Playing Fields side of the road