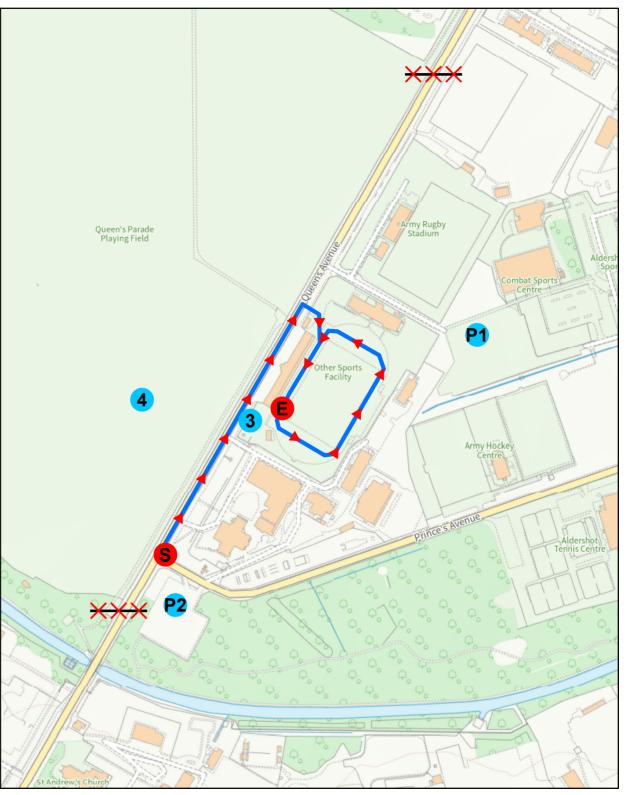

## The Queen's Baton Relay Route

- Baton relay to start from this corner
- Route of parade into stadium showing direction of travel
  - End of baton relay
- $\bigstar$  Queens Avenue road closure
- Parking for spectators in Car
- Park 6 Grass Crete
- Parking at this car park reserved for baton bearers and Commonwealth organisers
- 3 Children from local schools to line the route on the Stadium side of the road
- **4** The community are invited to line the route on pavements on the Queens Parade Playing Fields side of the road

 $\ensuremath{\textcircled{\sc c}}$  Crown copyright and database rights 2022 Ordnance Survey 100024264