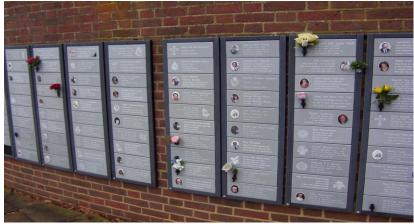

## Floris memorial plaque application

The Floris Memorial Plaques are located on the memorial walls near the Hall of Remembrance.

Each plaque is  $12 \times 4.75$  inches and made from a durable manmade material, with the appearance of stone.

Plaques may also include an engraved design of your choice, such as a flower or military badge, a small vase to contain a flower or a ceramic inset to contain a photograph or illustration.

By providing this memorial for you, we hope that you will have a personal place where you can visit and remember your loved one.