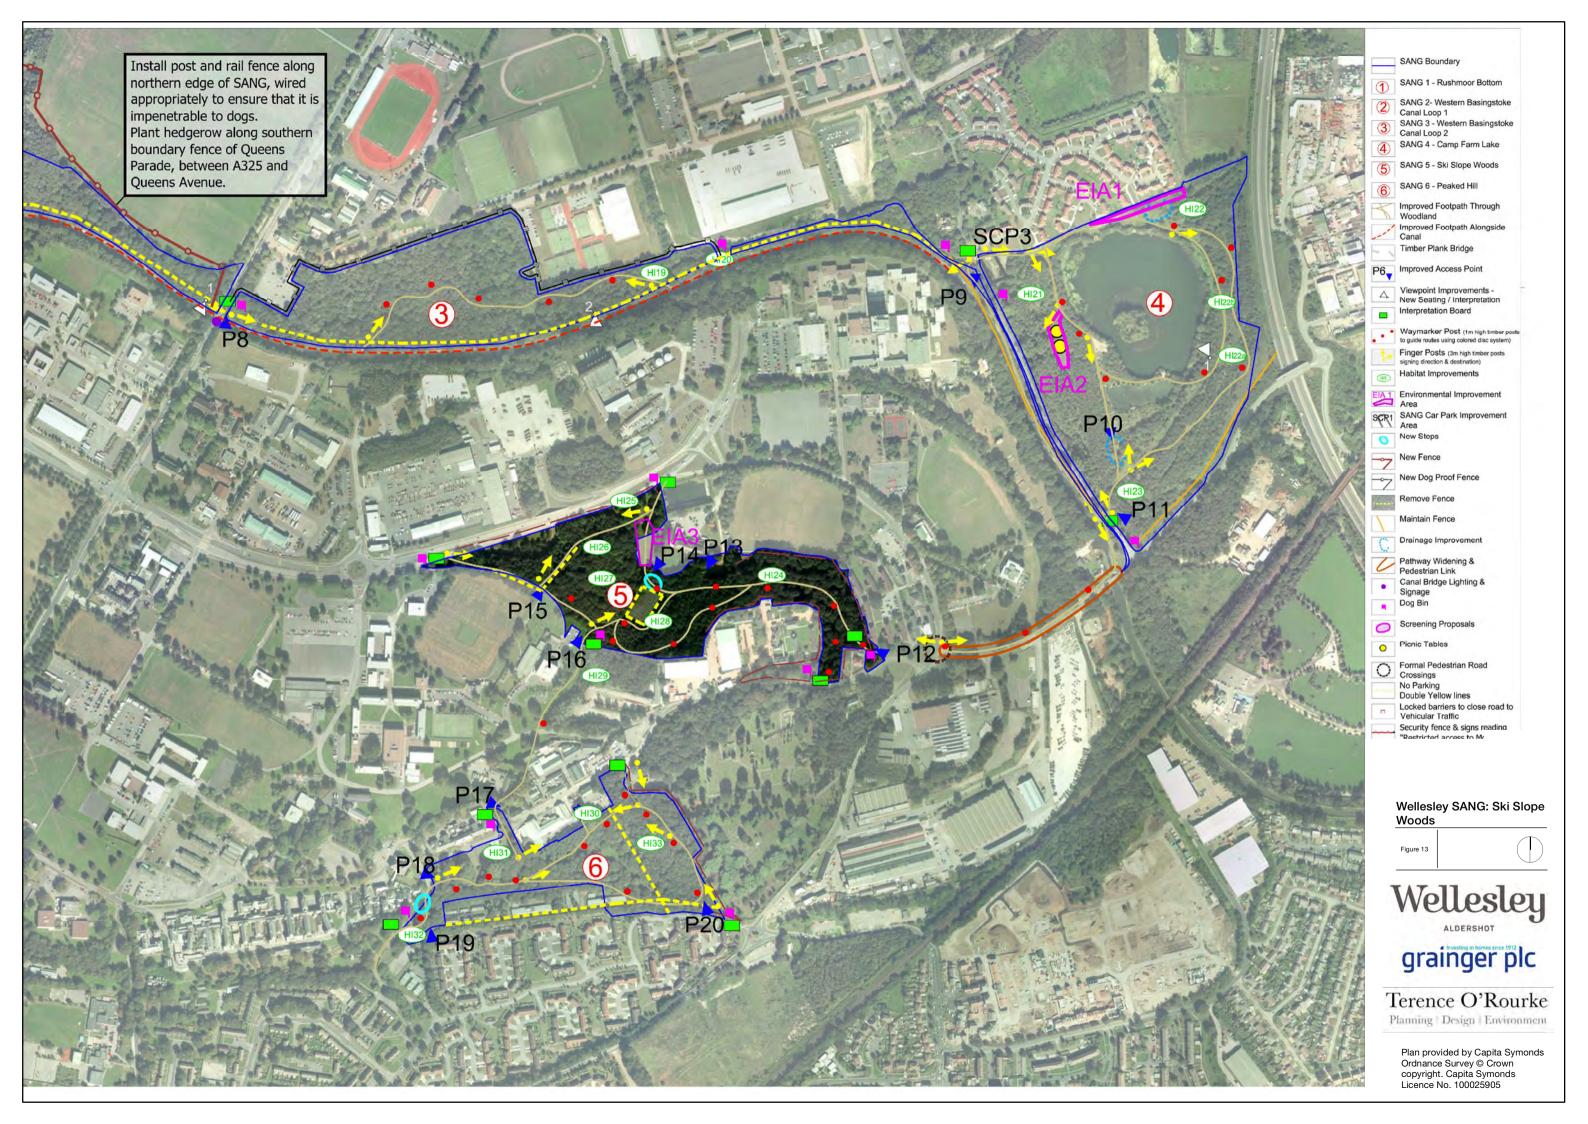

### Legend

IMPROVED FOOTPATH THROUGH SANGS

FORMAL PEDESTRIAN ROAD CROSSING TO SANGS

EXISTING CYCLE CROSSING POINTS

IMPROVED ACCESS POINT FOR SANGS

PROPOSED PEDESTRIAN CROSSING LOCATIONS

EXISTING PEDESTRIAN CROSSING LOCATIONS

Overlay of detailed SANG proposals with Green Infrastructure across the site

grainger plc

Terence O'Rourke Planning | Design | Environment

Plan provided by Capita Symonds Ordnance Survey © Crown copyright. Adam Architecture Licence No. 100025905.