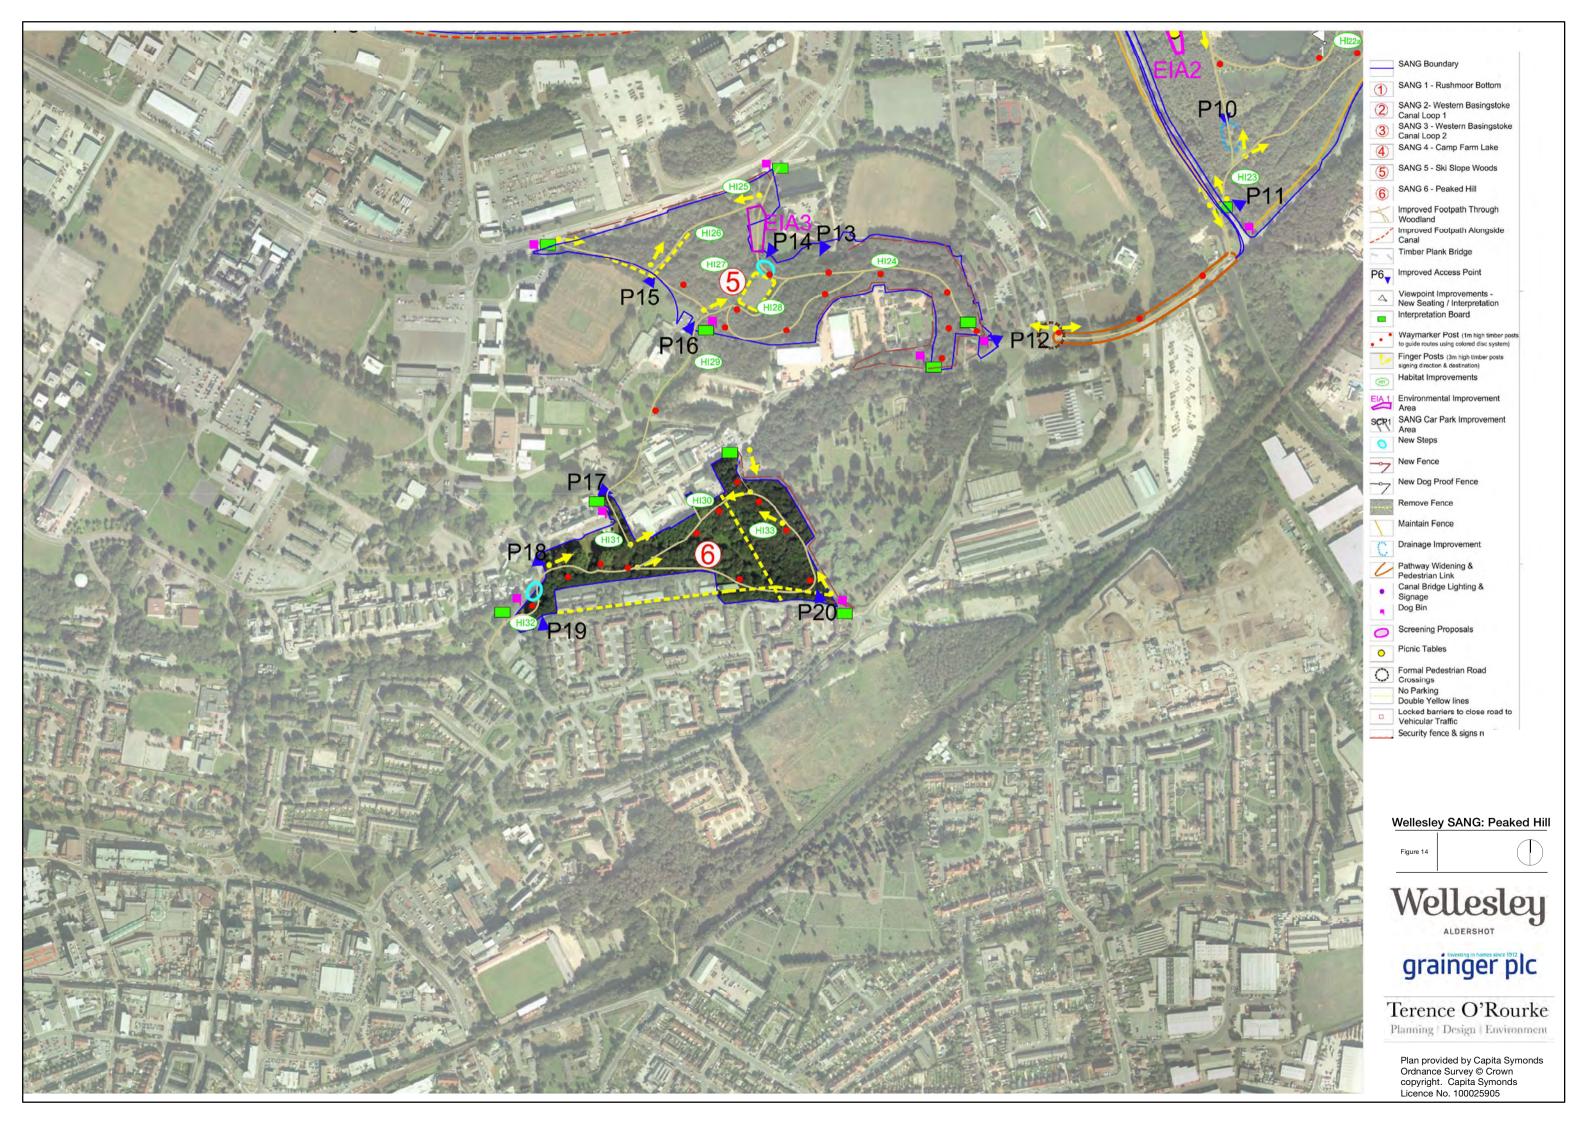

lanning | Design | Environment

Plan provided by Capita Symonds Ordnance Survey © Crown copyright. Adam Architecture Licence No. 100025905.











# **SCP1 Legend**



Shrub & Hedgerow Planting



Rolled Type 1 Surfacing



Proposed Tree



Existing Tree

Wellesley SANG: Rushmoor Bottom car park





Wellesley

grainger plc

Terence O'Rourke





# **SCP3 Legend**

F

Rolled Type 1 Surfacing



Gravel Surfacing



Existing Tree

Wellesley SANG: car park at eastern end of Western Basingstoke Loop 1

Figure 9



Wellesley

grainger plc

Terence O'Rourke
Planning | Design | Environment







# **SCP4 Legend**



Shrub & Hedgerow Planting



Rolled Type 1 Surfacing



Proposed Tree



Existing Tree

Wellesley SANG: Camp Farm Lake car park





Wellesley

grainger plc

Terence O'Rourke









# **SCP1 Legend**



Shrub & Hedgerow Planting



Rolled Type 1 Surfacing



Proposed Tree



**Existing Tree** 

Wellesley SANG: Claycart carpark off-site works



Wellesley

grainger plc

Terence O'Rourke
Planning | Design | Environment







grainger plc