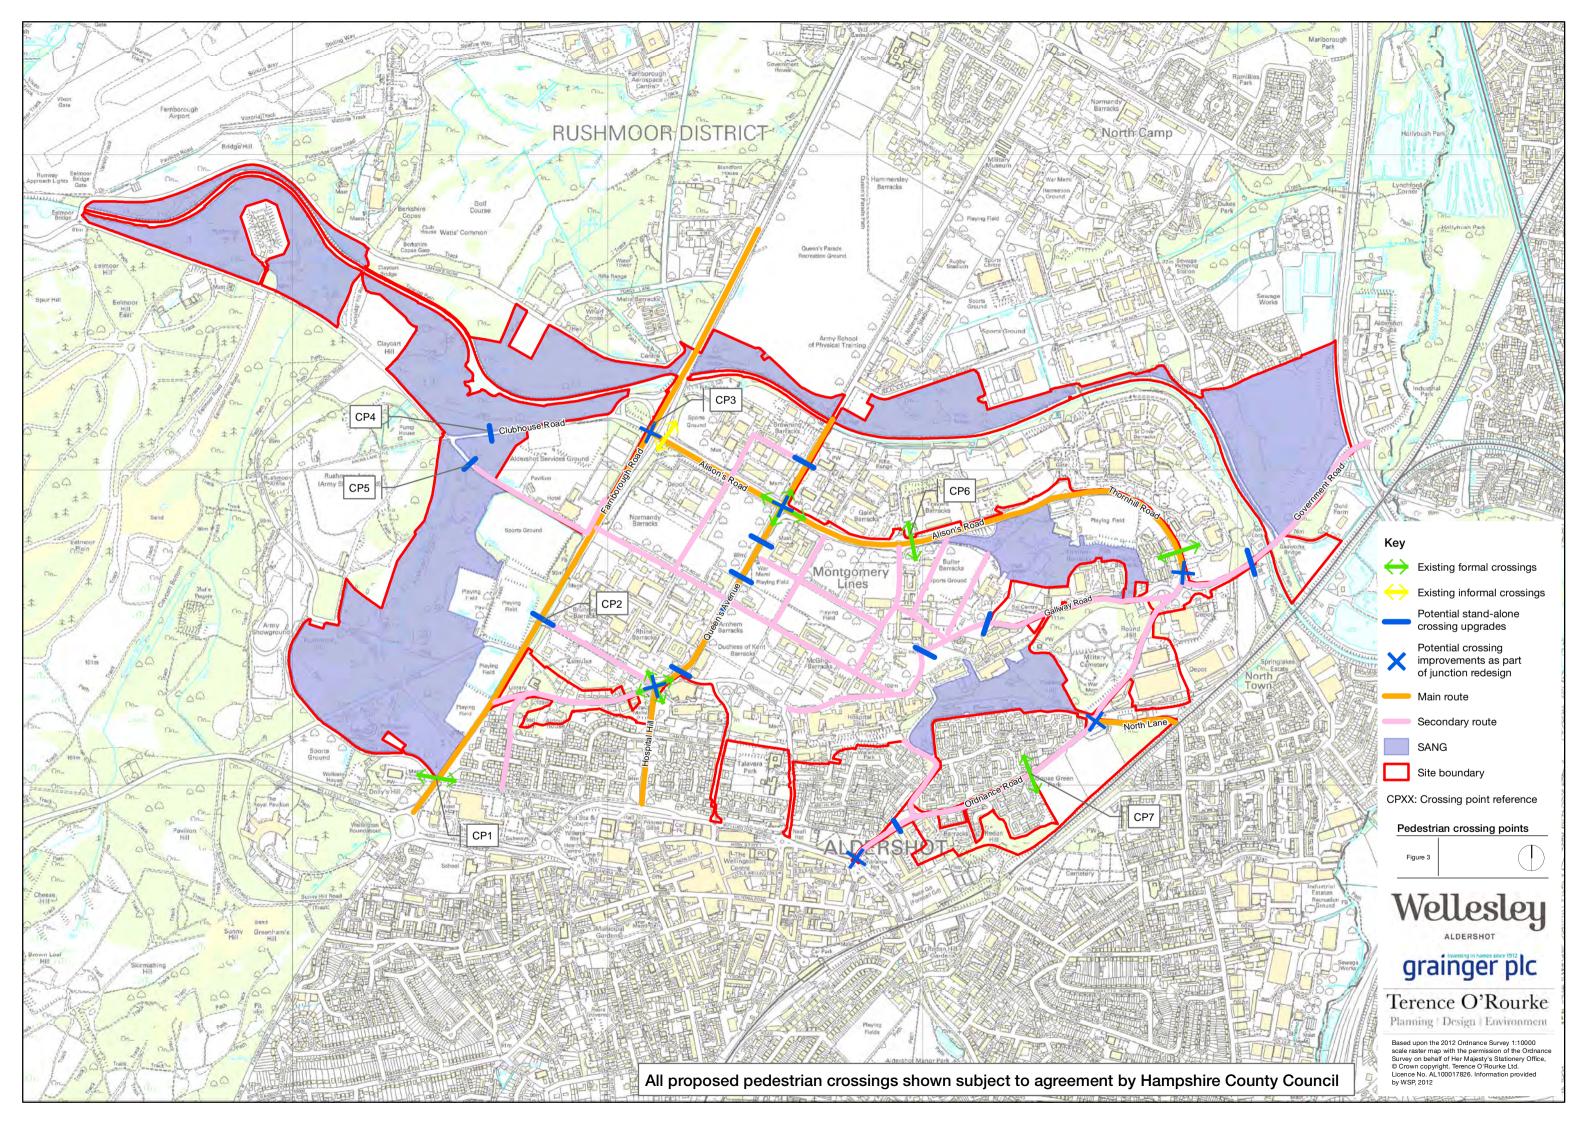

### Legend

IMPROVED FOOTPATH THROUGH SANGS

FORMAL PEDESTRIAN ROAD CROSSING TO SANGS

EXISTING CYCLE CROSSING POINTS

IMPROVED ACCESS POINT FOR SANGS

PROPOSED PEDESTRIAN CROSSING LOCATIONS

EXISTING PEDESTRIAN CROSSING LOCATIONS