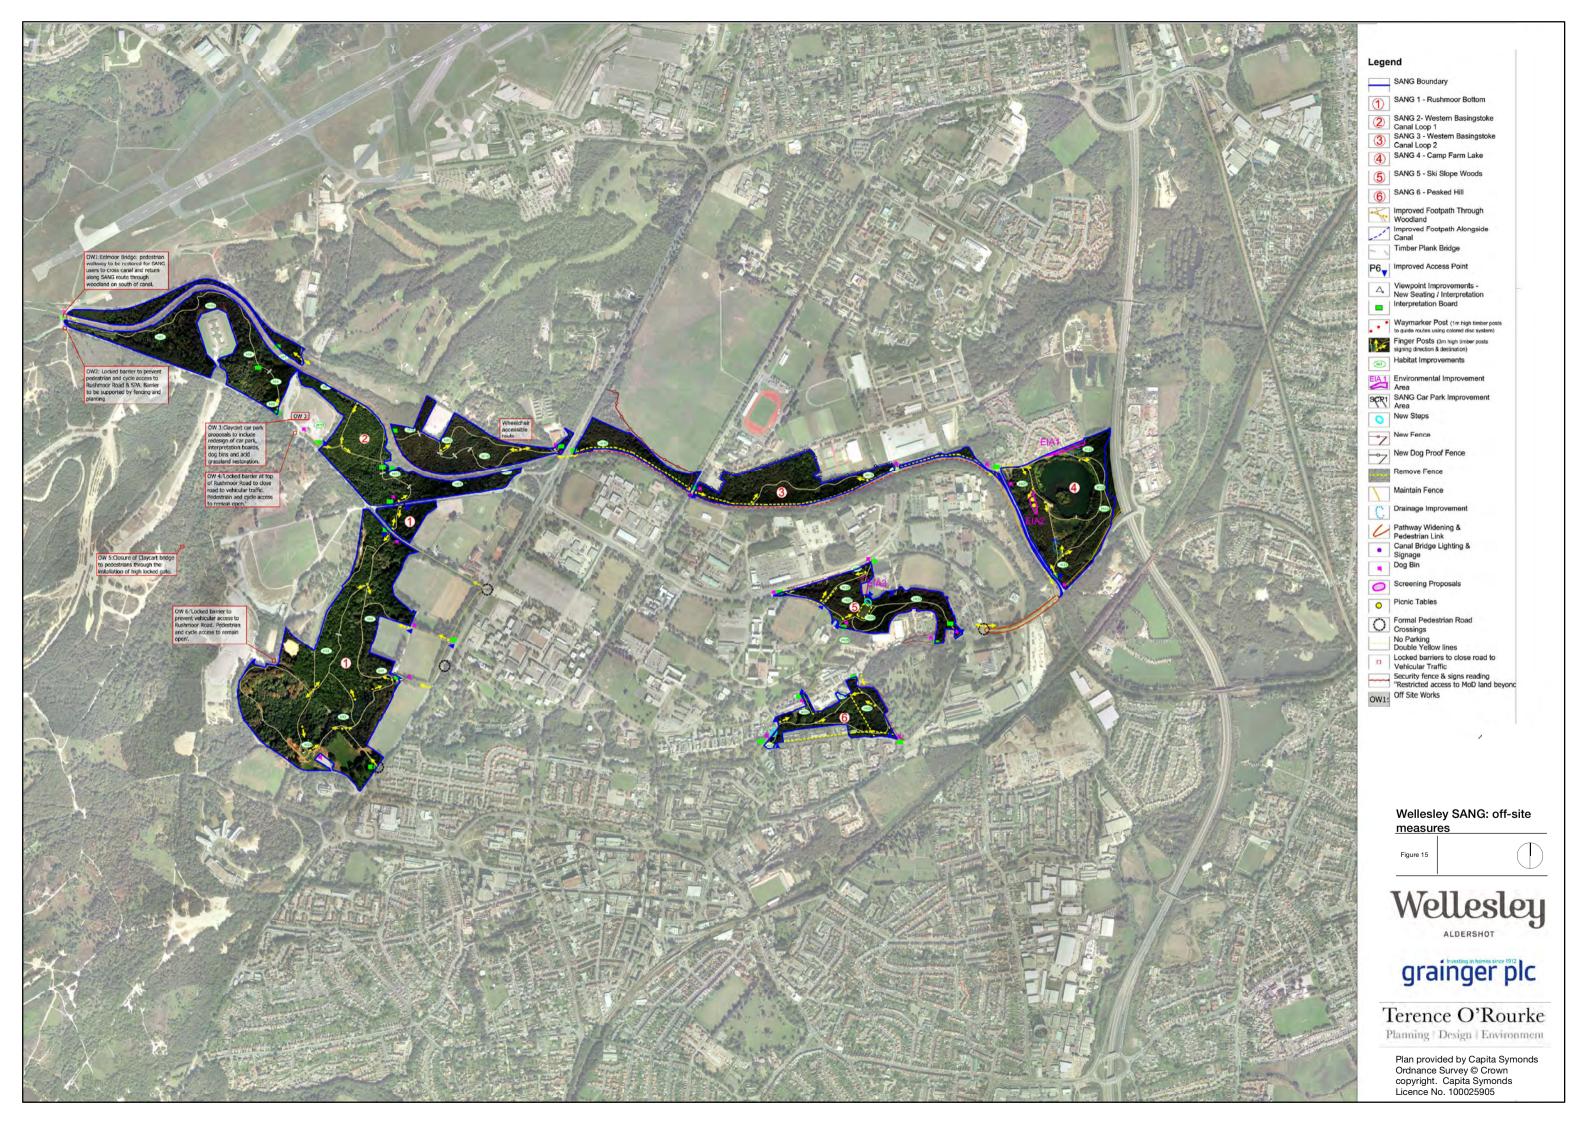

### Legend

IMPROVED FOOTPATH THROUGH SANGS

FORMAL PEDESTRIAN ROAD CROSSING TO SANGS

EXISTING CYCLE CROSSING POINTS

IMPROVED ACCESS POINT FOR SANGS

PROPOSED PEDESTRIAN CROSSING LOCATIONS

EXISTING PEDESTRIAN CROSSING LOCATIONS

Overlay of detailed SANG proposals with Green Infrastructure across the site

grainger plc

Terence O'Rourke Planning | Design | Environment

Plan provided by Capita Symonds Ordnance Survey © Crown copyright. Adam Architecture Licence No. 100025905.