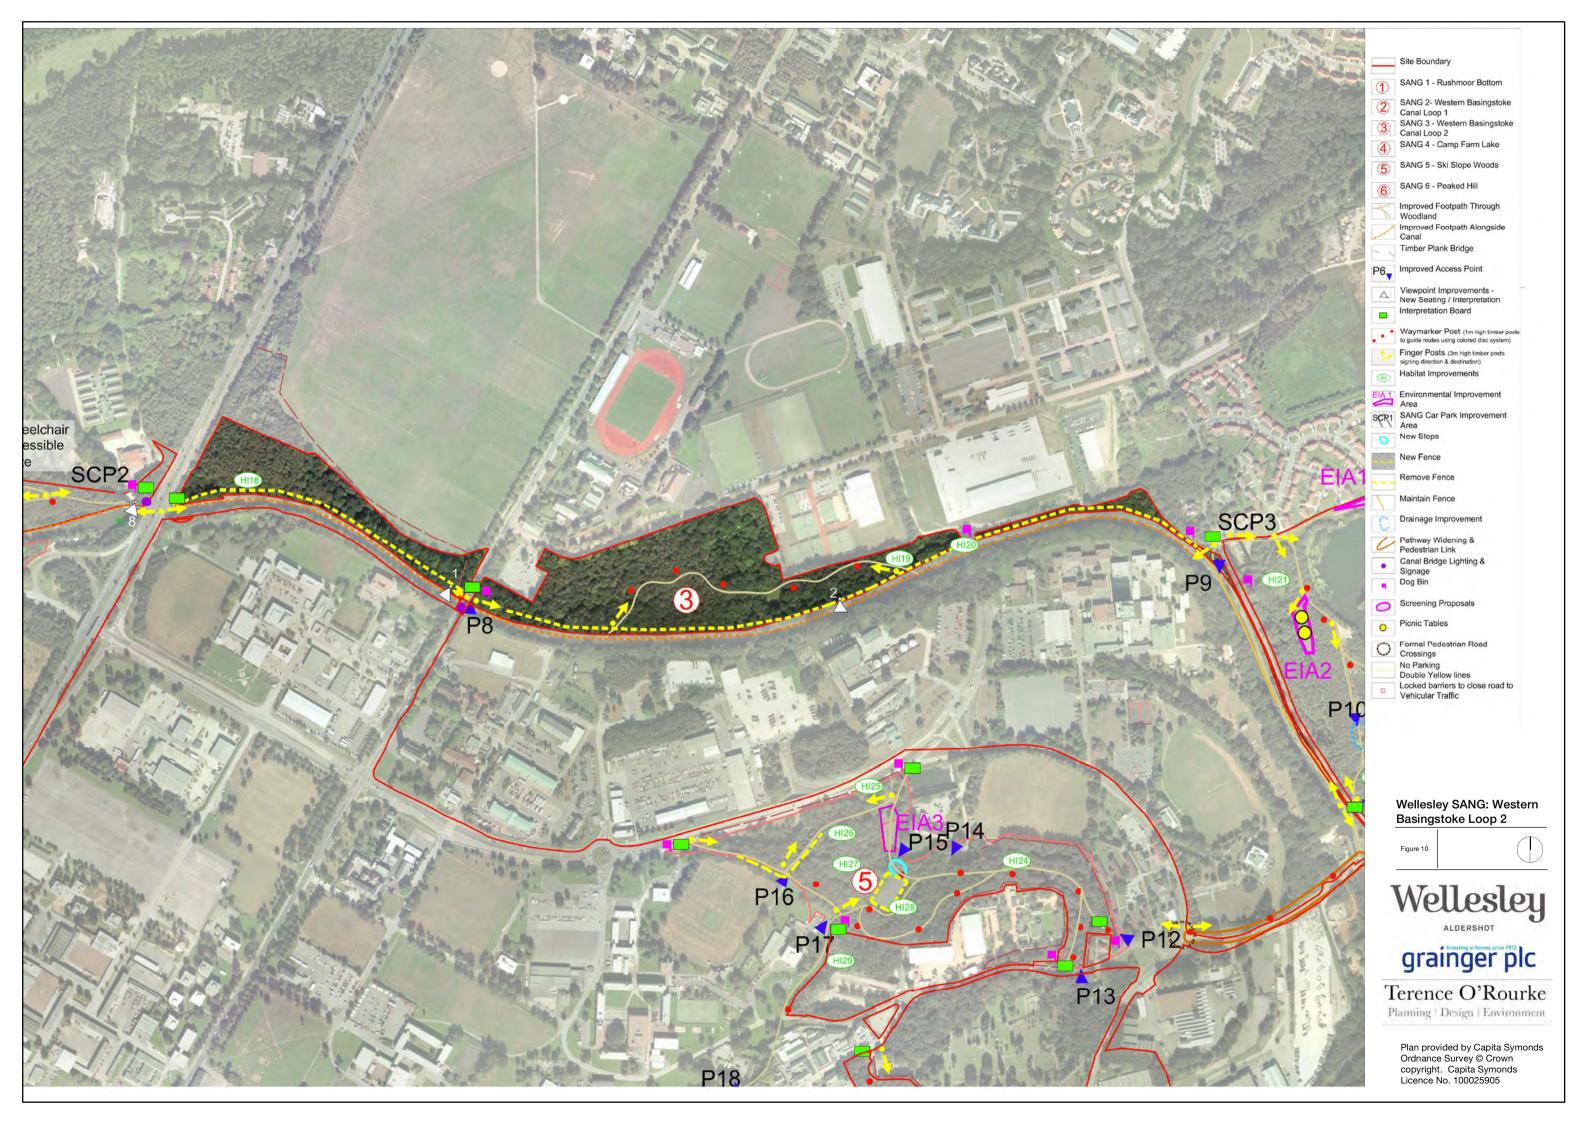

# **SCP3 Legend**

F

Rolled Type 1 Surfacing

Gravel Surfacing

Existing Tree

Wellesley SANG: car park at eastern end of Western Basingstoke Loop 1

Figure 9

Wellesley

grainger plc

Terence O'Rourke
Planning | Design | Environment