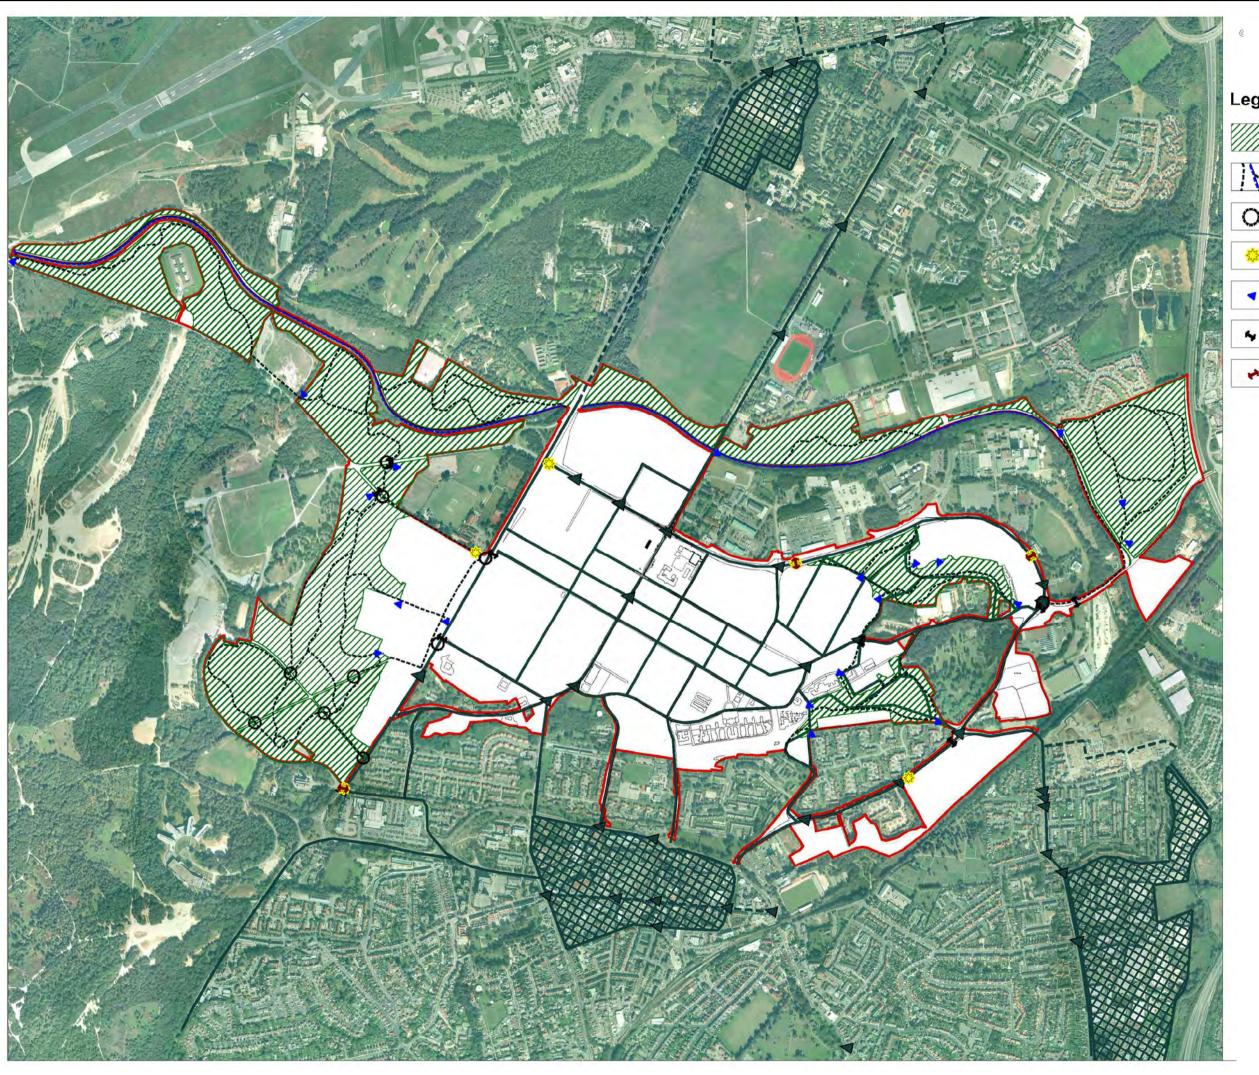

### Legend

IMPROVED FOOTPATH THROUGH SANGS

FORMAL PEDESTRIAN ROAD CROSSING TO SANGS

EXISTING CYCLE CROSSING POINTS

IMPROVED ACCESS POINT FOR SANGS

PROPOSED PEDESTRIAN CROSSING LOCATIONS

EXISTING PEDESTRIAN CROSSING LOCATIONS

Overlay of detailed SANG proposals with Green Infrastructure across the site

grainger plc

Terence O'Rourke Planning | Design | Environment

Plan provided by Capita Symonds Ordnance Survey © Crown copyright. Adam Architecture Licence No. 100025905.