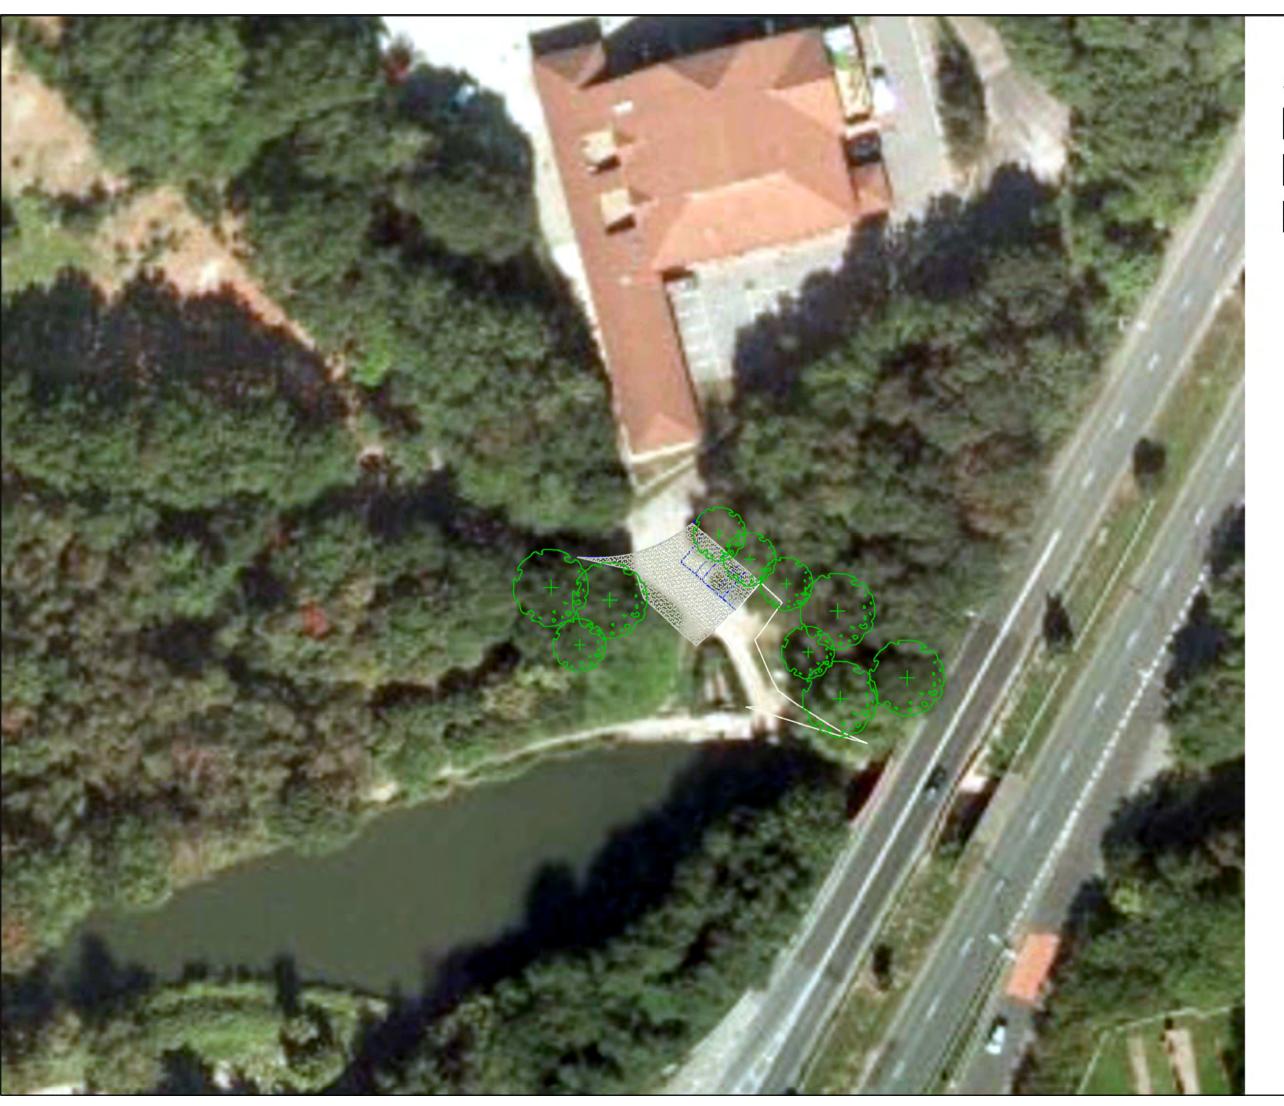

# **SCP3 Legend**

F

Rolled Type 1 Surfacing

Gravel Surfacing

Existing Tree

Wellesley SANG: car park at eastern end of Western Basingstoke Loop 1

Figure 9

Wellesley

grainger plc

Terence O'Rourke
Planning | Design | Environment