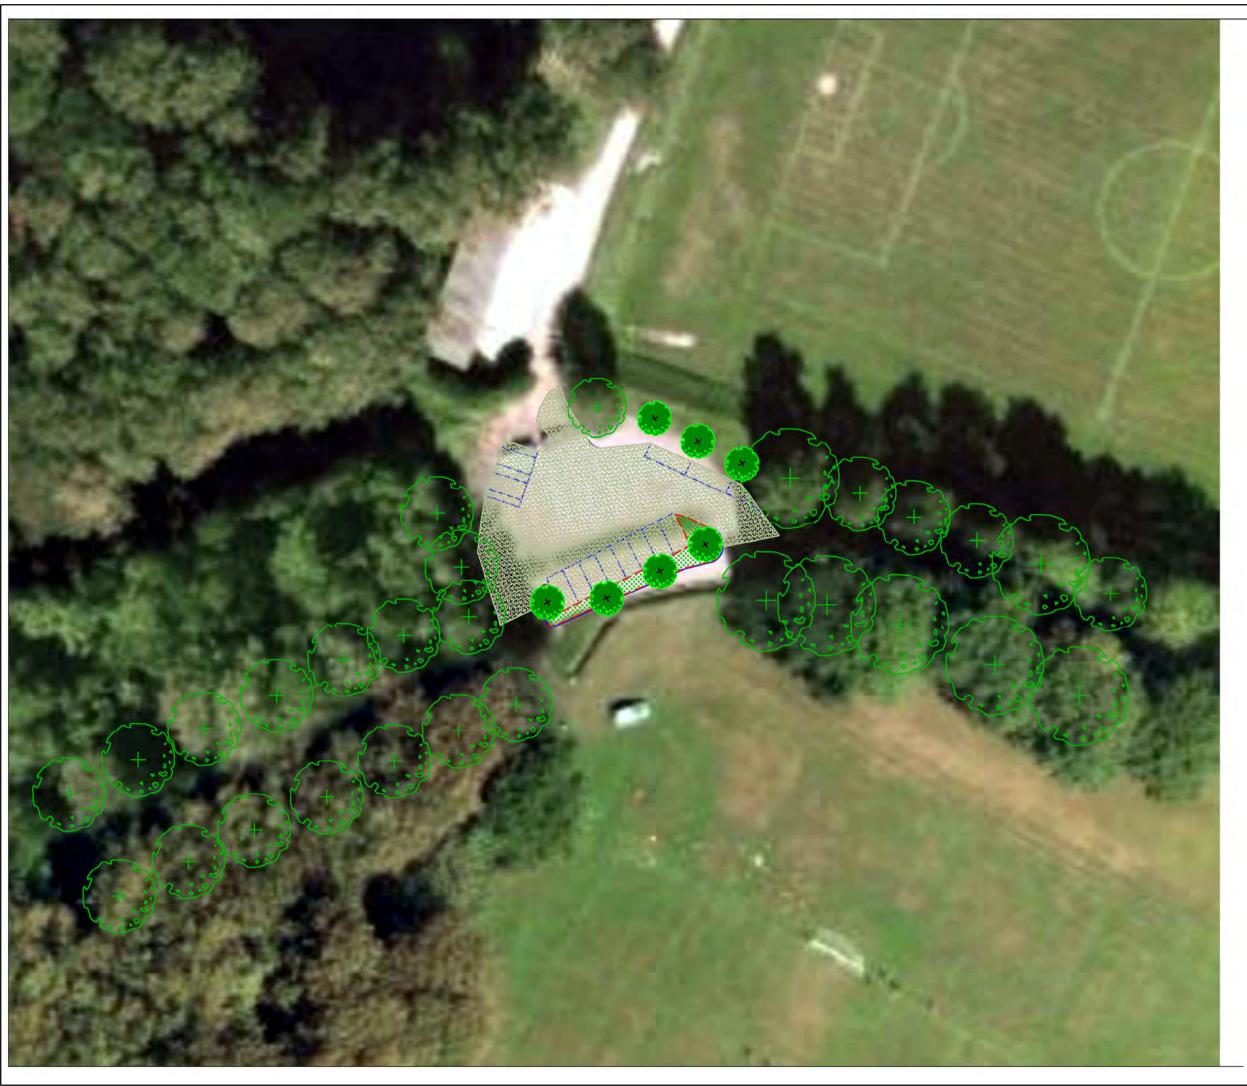

# **SCP1 Legend**

Shrub & Hedgerow Planting

Rolled Type 1 Surfacing

Proposed Tree

**Existing Tree** 

Wellesley SANG: Claycart carpark off-site works

Wellesley

grainger plc