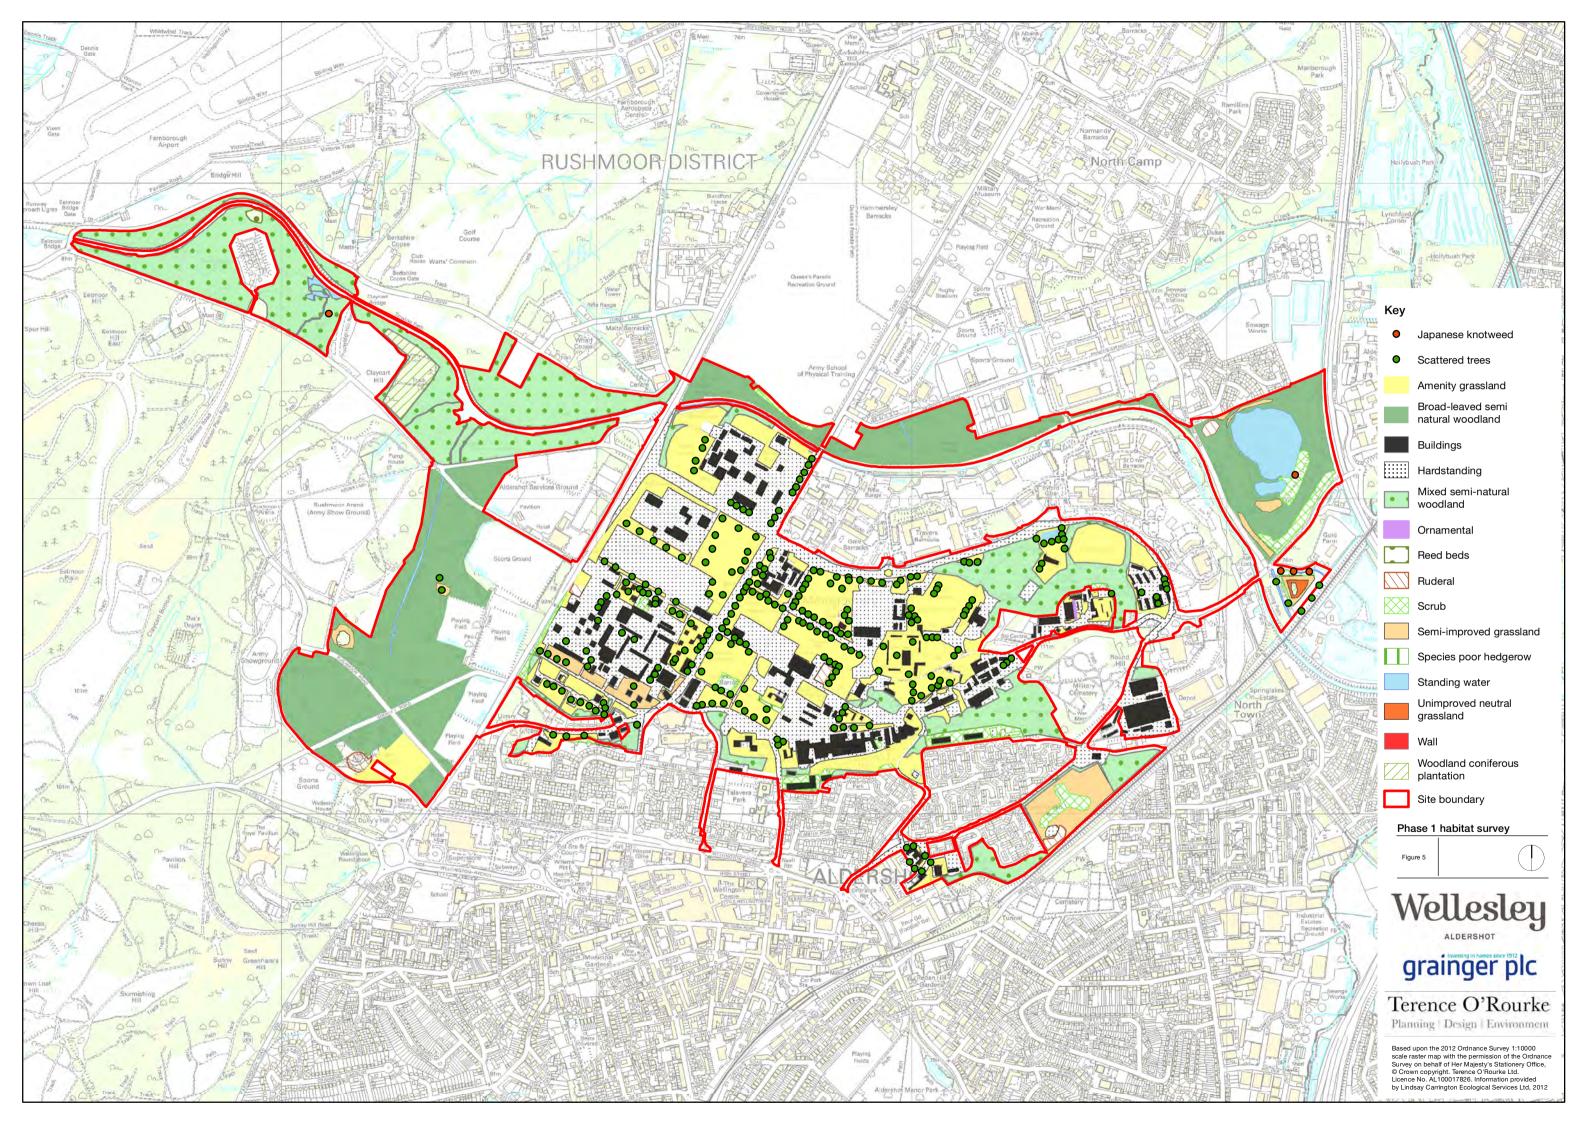

### Legend

IMPROVED FOOTPATH THROUGH SANGS

FORMAL PEDESTRIAN ROAD CROSSING TO SANGS

EXISTING CYCLE CROSSING POINTS

IMPROVED ACCESS POINT FOR SANGS

PROPOSED PEDESTRIAN CROSSING LOCATIONS

EXISTING PEDESTRIAN CROSSING LOCATIONS