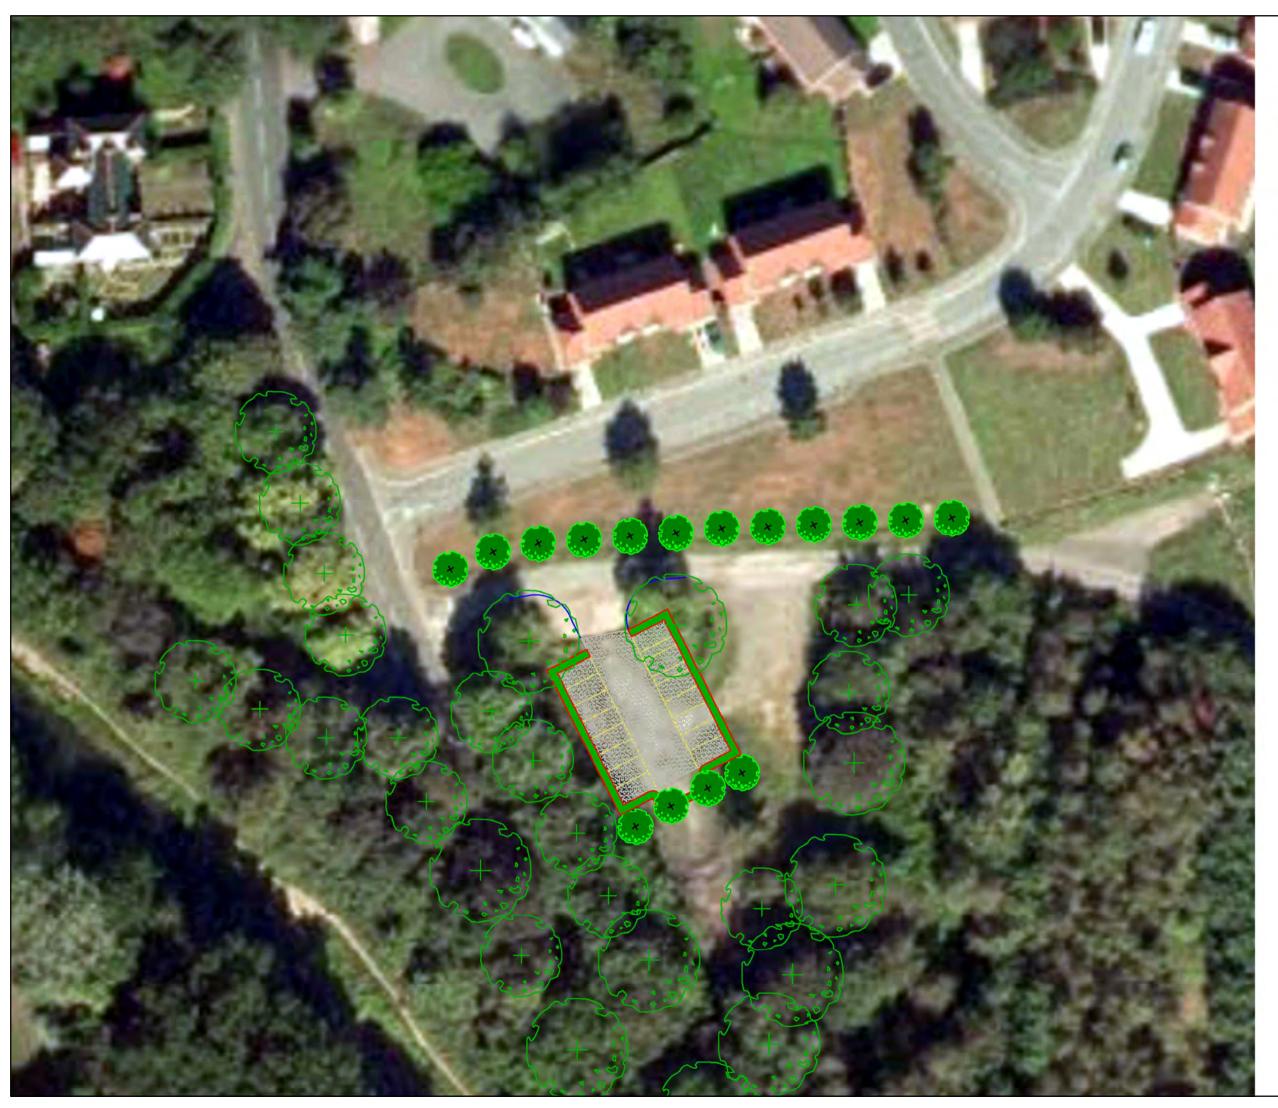

# **SCP1 Legend**

Shrub & Hedgerow Planting

Rolled Type 1 Surfacing

Proposed Tree

Existing Tree

Wellesley SANG: Rushmoor Bottom car park

Wellesley

grainger plc

Terence O'Rourke