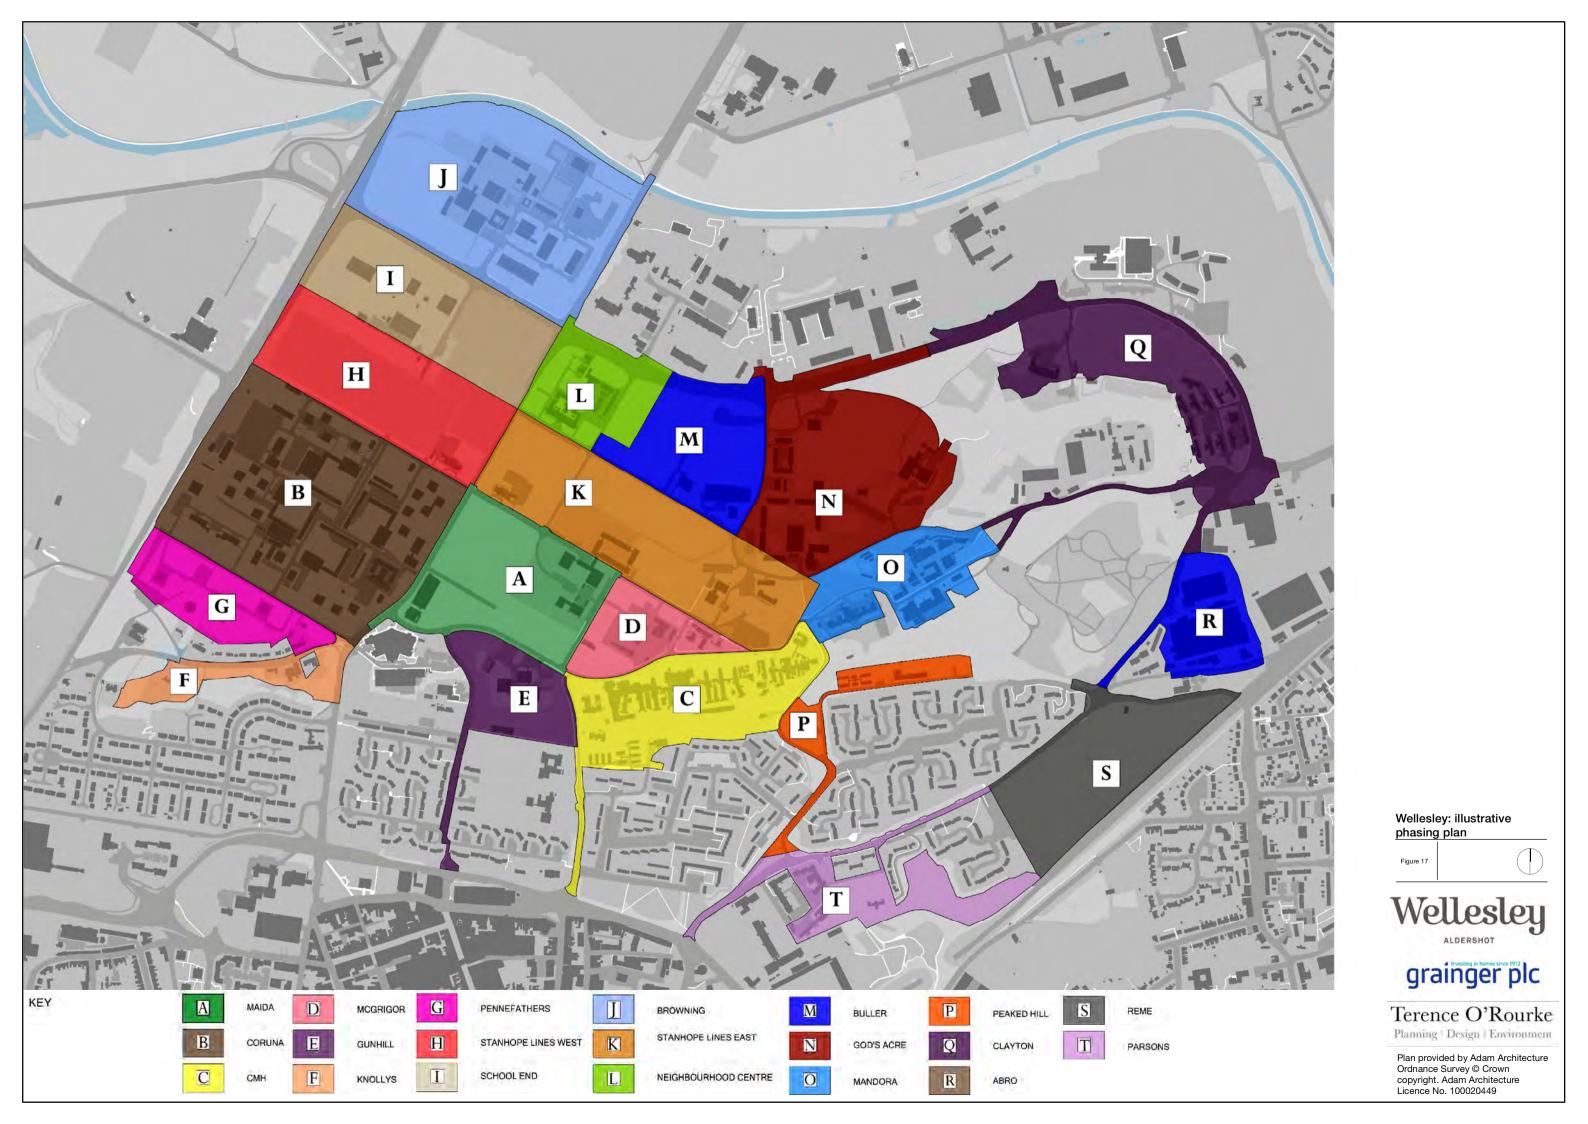

xisting Tree

Wellesley SANG: Rushmoor Bottom car park





Wellesley

grainger plc

Terence O'Rourke





# **SCP3 Legend**

F

Rolled Type 1 Surfacing



Gravel Surfacing



Existing Tree

Wellesley SANG: car park at eastern end of Western Basingstoke Loop 1

Figure 9



Wellesley

grainger plc

Terence O'Rourke
Planning | Design | Environment







# **SCP4 Legend**



Shrub & Hedgerow Planting



Rolled Type 1 Surfacing



Proposed Tree



Existing Tree

Wellesley SANG: Camp Farm Lake car park





Wellesley

grainger plc

Terence O'Rourke









# **SCP1 Legend**



Shrub & Hedgerow Planting



Rolled Type 1 Surfacing



Proposed Tree



**Existing Tree** 

Wellesley SANG: Claycart carpark off-site works



Wellesley

grainger plc

Terence O'Rourke
Planning | Design | Environment







grainger plc