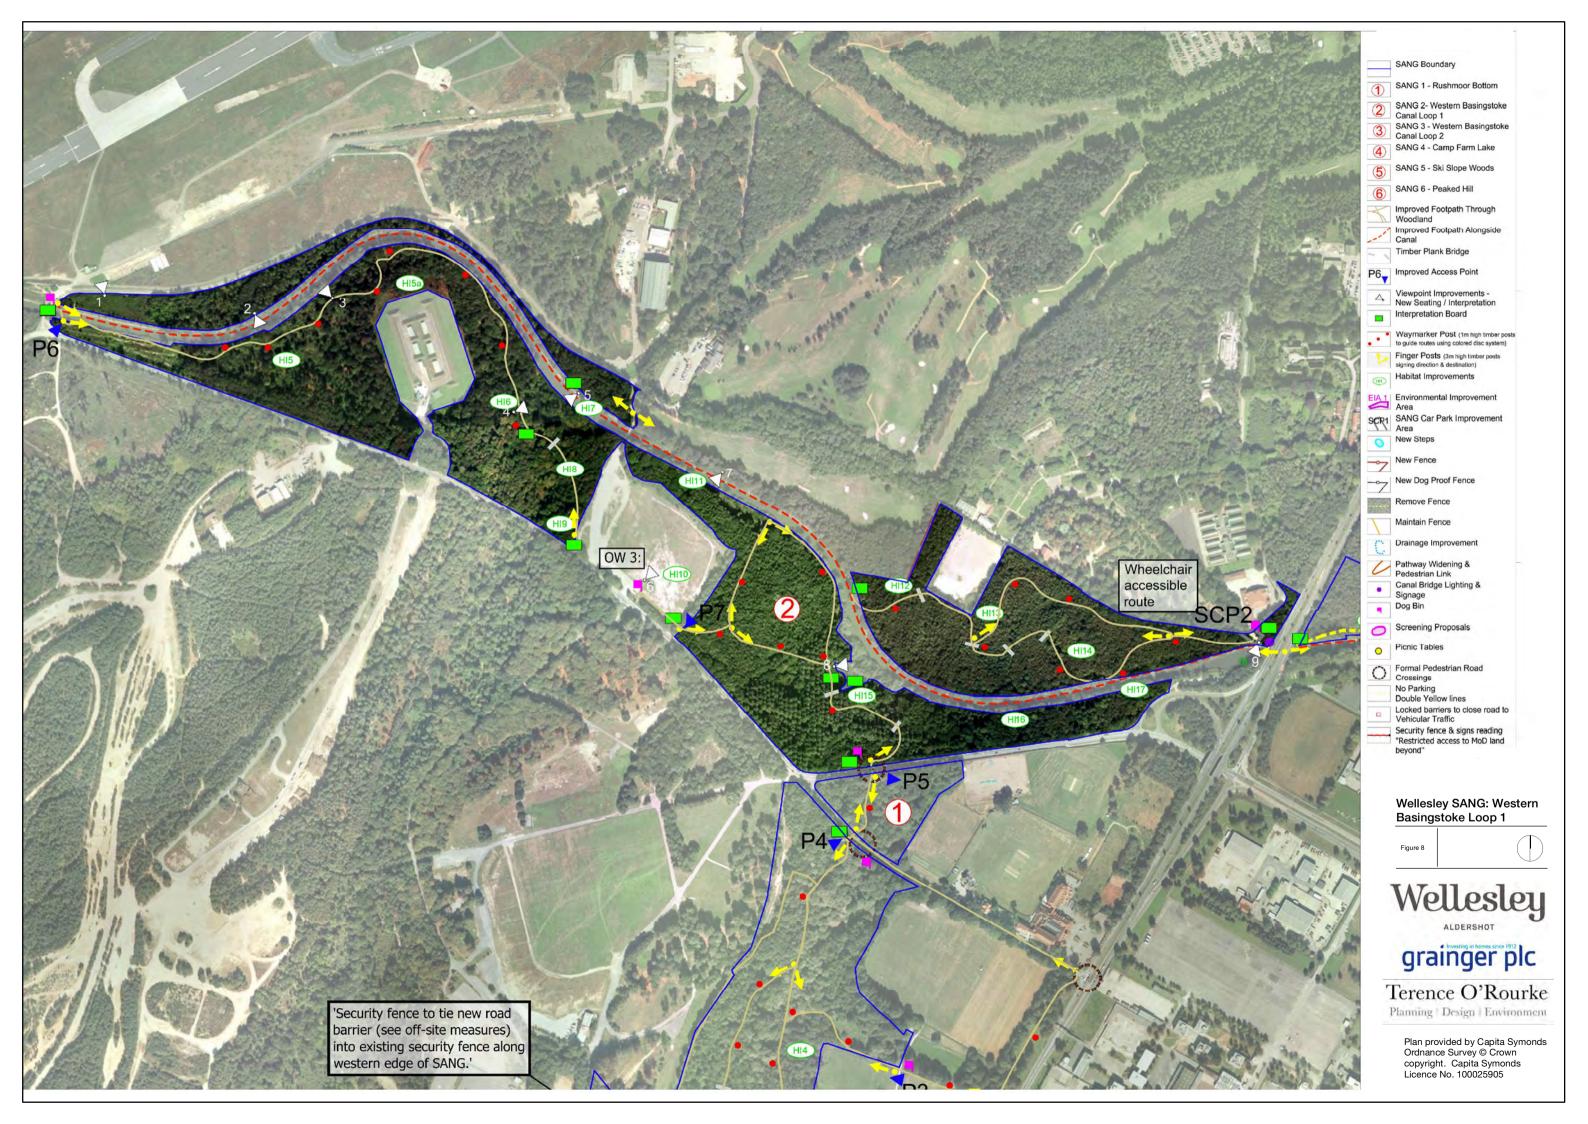

# **SCP3 Legend**

F

Rolled Type 1 Surfacing

Gravel Surfacing

Existing Tree

Wellesley SANG: car park at eastern end of Western Basingstoke Loop 1

Figure 9

Wellesley