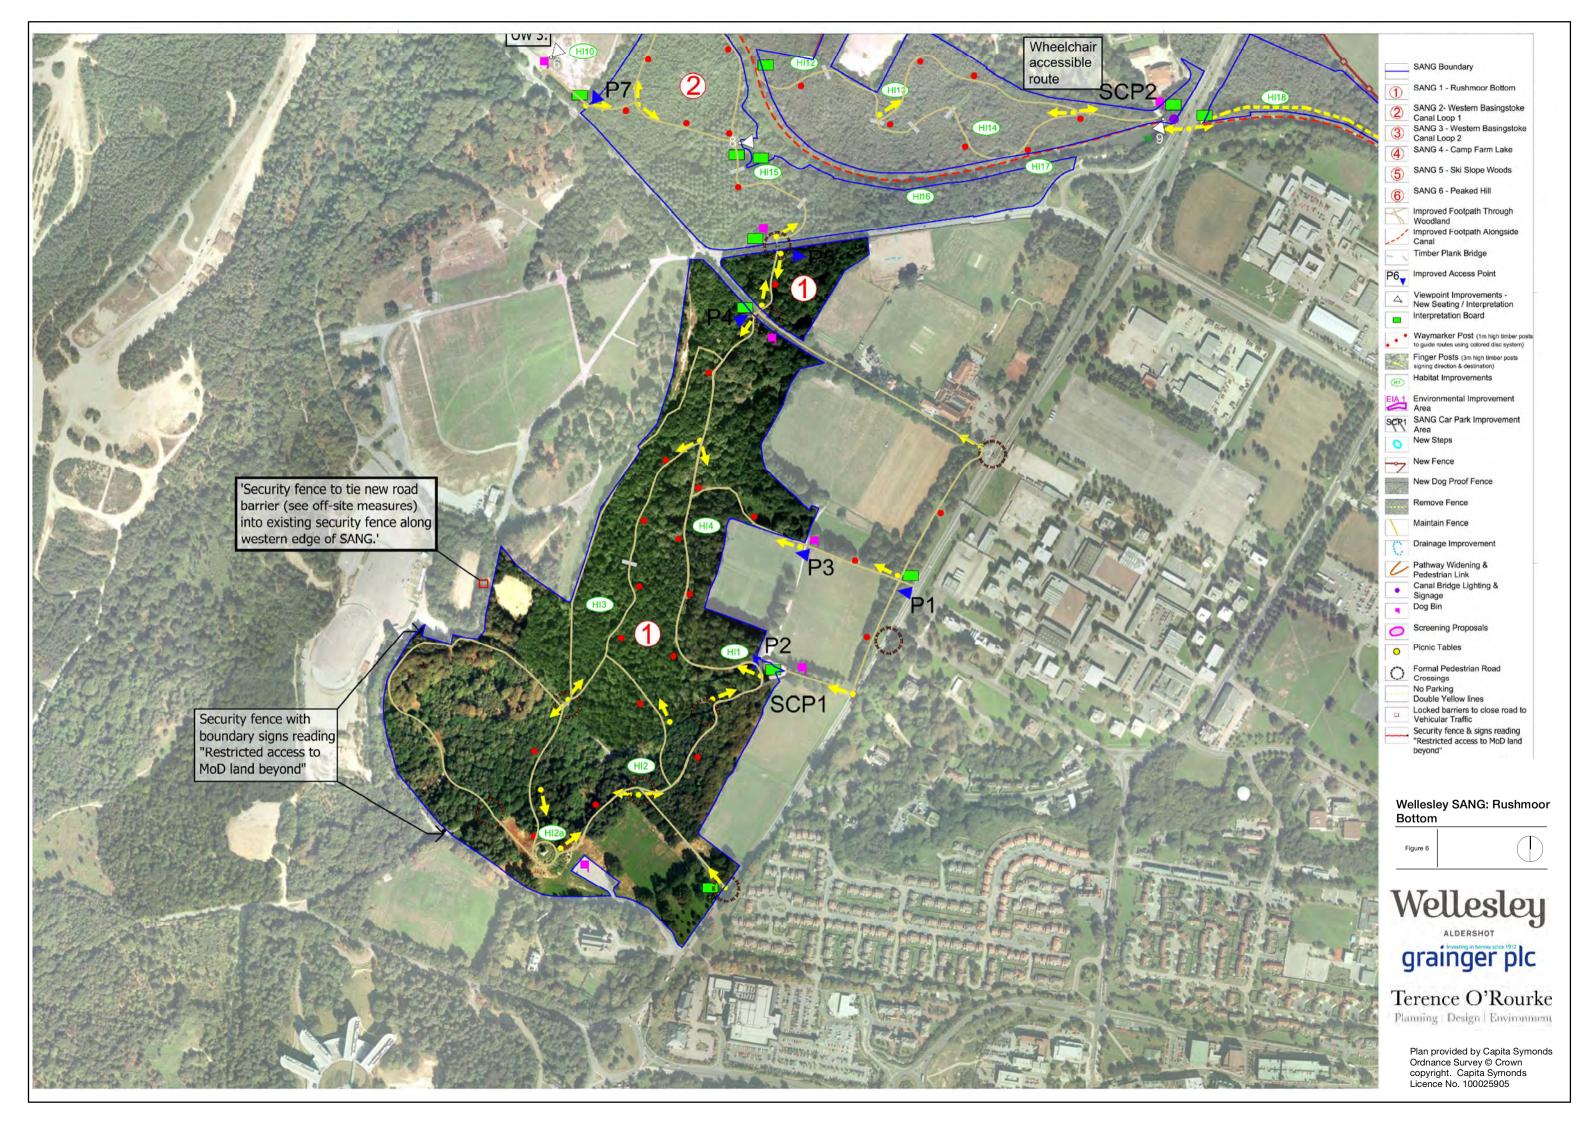

# **SCP1 Legend**

Shrub & Hedgerow Planting

Rolled Type 1 Surfacing

Proposed Tree

Existing Tree

Wellesley SANG: Rushmoor Bottom car park

Wellesley

grainger plc