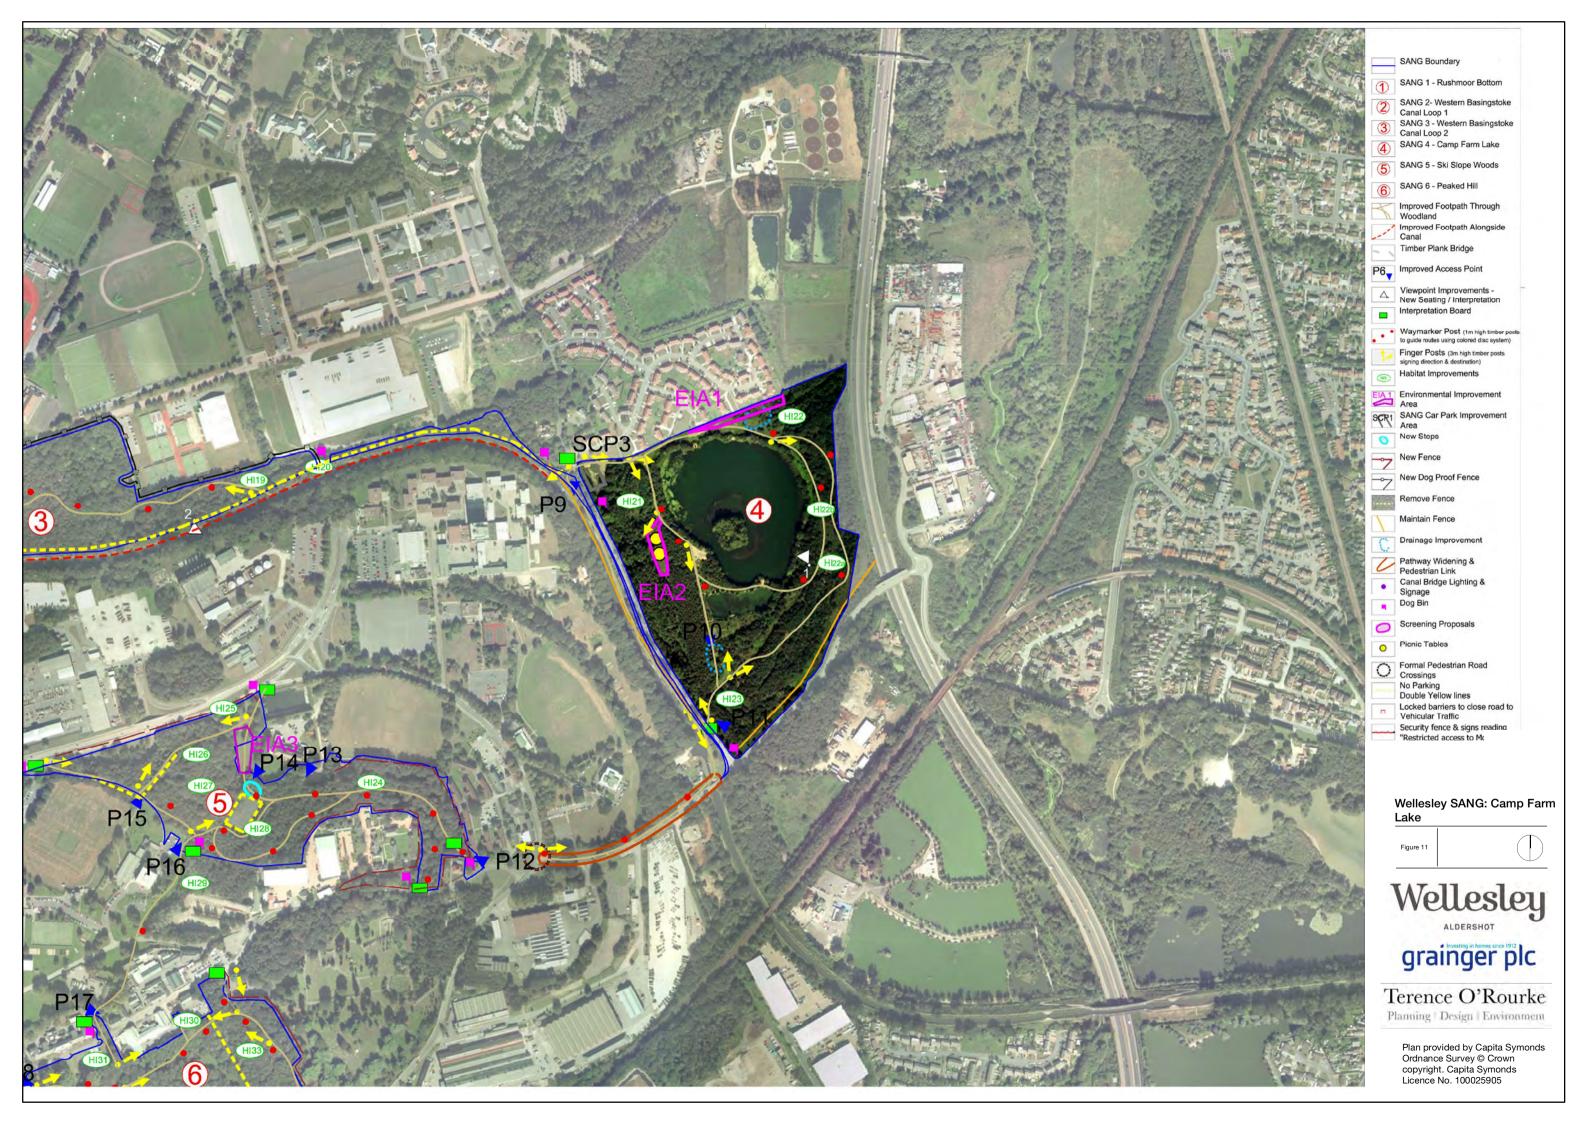

# **SCP4 Legend**

Shrub & Hedgerow Planting

Rolled Type 1 Surfacing

Proposed Tree

Existing Tree

Wellesley SANG: Camp Farm Lake car park

Wellesley

grainger plc

Terence O'Rourke