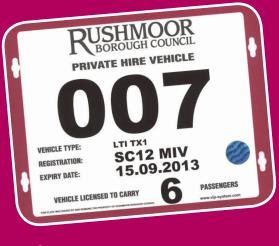

## **Private Hire** (*Minicab*)

 Saloon, estate or people carrier
 Displays white plate with
 MAROON border and licence number on the sides of the vehicle
 Must be pre-booked (not booked - not insured)
 Cannot pick up without prior booking

Cannot pick up without prior booking
 Fares agreed with driver or operator

Driver displays ID badge