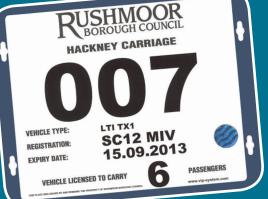

## Hackney Carriage (Taxi)

- Wheelchair accessible vehicle
  Displays white plate with TEAL border
  Found on taxi ranks
  - Can pick up without prior booking
    - Metered fares set by Council
      - Driver displays ID badge